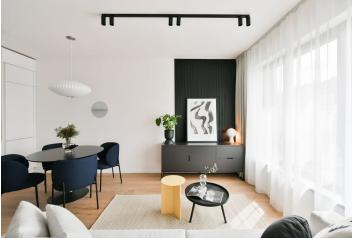

The interior features a living room with a fully fitted open plan kitchen and a dining area, a bedroom, a bathroom with a bathtub and a toilet, and an entrance hall. The **enclosed balcony** is accessible from both main rooms.

LOXONE smart home system, heat recovery ventilation, vinyl floors, tiles, built-in wardrobes, central underfloor heating, washing machine, dishwasher, video entry phone, active Internet connection, camera system, lift. A garage parking space is available at CZK 2,500/month + VAT. A cellar is available at an additional fee. Building amenities also include a reception, plus property managment and on-site facility managment services.