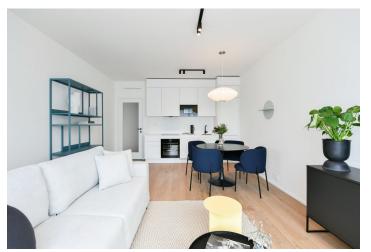

\* Area of the unit according to the Civil Code. The area consists of the sum total area of the entire unit bounded by perimeter walls.

Brand new apartment in the new LIHOVAR residential district designed by the Black n'Arch atelier. This is a completely furnished 1-bedroom apartment with an enclosed balcony, situated on the first floor in a residential complex with underground parking and green roofs, in the new Smíchov Riverside area just steps from the left bank of the Vltava river, Císařská louka, Podolí, or the nearby Dívčí hrady and Děvín. The project is shaped by the industrial heritage of Smíchov and the original refinery boasting preserved original features such as the Erektus chimney and the Distillery. Inspirational amenities include a food market, a gym, Czech Photo Gallery, David Černý's Musoleum art gallery, street art, and Krištof Kintera's Garden of Lights. Set within easy reach of good amenities, a kindergarten, primary and grammar schools, as well as numerous sports and outdoor activities - Císařská louka Golf, Podolí tennis and swimming, bike paths along the river. With great transport accessibility, the project is located a short tram stop from the Smíchovské nádraží metro station, line B, and has easy connections to the D1 highway to Brno, the D5 motorway to Plzeň and the Václav Havel airport.

The interior features a living room with a fully fitted open plan kitchen and a dining area, a bedroom, a bathroom with a bathtub and a toilet, and an entrance hall. The **enclosed balcony** is accessible from both main rooms.