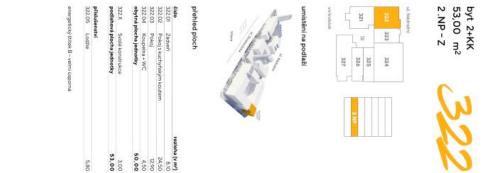

## Apartment One-bedroom (2+kk)

53 m², Prague 5, Smíchov, U Lihovaru

| Total area       | 59 m²                                                                   |
|------------------|-------------------------------------------------------------------------|
| Floor area*      | 53 m²                                                                   |
| Loggia           | 6 m²                                                                    |
| Parking          | Garage parking                                                          |
| Garage           | Yes                                                                     |
| Cellar           | Yes                                                                     |
| Service price    | Monthly deposit for service charges and utilities is billed separately. |
| PENB             | В                                                                       |
| Reference number | 103792                                                                  |
| Available from   | Immediately                                                             |