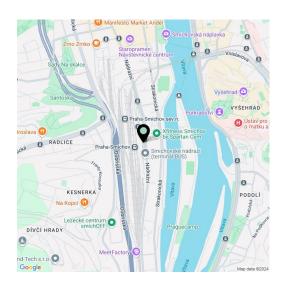

# Apartment One-bedroom (2+kk)

53 m², Prague 5, Smíchov, U Lihovaru

\* Area of the unit according to the Civil Code. The area consists of the sum total area of the entire unit bounded by perimeter walls.

Brand new apartment in the new LIHOVAR residential district designed by the Black n'Arch atelier. This is a completely furnished 1-bedroom apartment with an enclosed balcony, situated on the first floor in a residential complex with underground parking and green roofs, in the new Smíchov Riverside area just steps from the left bank of the Vltava river, Císařská louka, Podolí, or the nearby Dívčí hrady and Děvín. The project is shaped by the industrial heritage of Smíchov and the original refinery boasting preserved original features such as the Erektus chimney and the Distillery. Inspirational amenities include a food market, a gym, Czech Photo Gallery, David Černý's Musoleum art gallery, street art, and Krištof Kintera's Garden of Lights. Set within easy reach of good amenities, a kindergarten, primary and grammar schools, as well as numerous sports and outdoor activities - Císařská louka Golf, Podolí tennis and swimming, bike paths along the river. With great transport accessibility, the project is located a short tram stop from the Smíchovské nádraží metro station, line B, and has easy connections to the D1 highway to Brno, the D5 motorway to Plzeň and the Václav Havel airport.