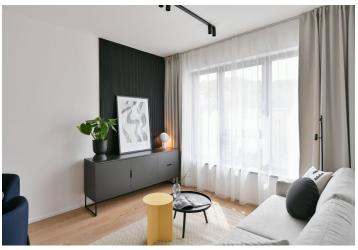

\* Area of the unit according to the Civil Code. The area consists of the sum total area of the entire unit bounded by perimeter walls.

Brand new apartment in the new LIHOVAR residential district designed by the Black n'Arch atelier. This is a completely furnished 1-bedroom apartment with an enclosed balcony, situated on the first floor in a residential complex with underground parking and green roofs, in the new Smíchov Riverside area just steps from the left bank of the Vltava river, Císařská louka, Podolí, or the nearby Dívčí hrady and Děvín. The project is shaped by the industrial heritage of Smíchov and the original refinery boasting preserved original features such as the Erektus chimney and the Distillery. Inspirational amenities include a food market, a gym, Czech Photo Gallery, David Černý's Musoleum art gallery, street art, and Krištof Kintera's Garden of Lights. Set within easy reach of good amenities, a kindergarten, primary and grammar schools, as well as numerous sports and outdoor activities - Císařská louka Golf, Podolí tennis and swimming, bike paths along the river. With great transport accessibility, the project is located a short tram stop from the Smíchovské nádraží metro station, line B, and has easy connections to the D1 highway to Brno, the D5 motorway to Plzeň and the Václav Havel airport.

The interior features a living room with a fully fitted open plan kitchen and a dining area, a bedroom, a bathroom with a bathtub and a toilet, and an entrance hall. The **enclosed balcony** is accessible from both main rooms.