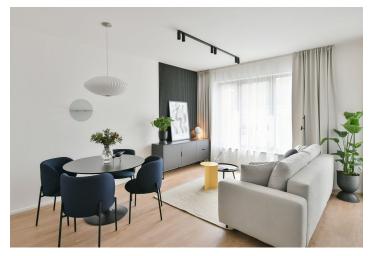

\* Area of the unit according to the Civil Code. The area consists of the sum total area of the entire unit bounded by perimeter walls.

Brand new apartment in the new LIHOVAR residential district designed by the Black n'Arch atelier. This is a completely furnished 1-bedroom apartment with an enclosed balcony, situated on the first floor in a residential complex with underground parking and green roofs, in the new Smíchov Riverside area just steps from the left bank of the Vltava river, Císařská louka, Podolí, or the nearby Dívčí hrady and Děvín. The project is shaped by the industrial heritage of Smíchov and the original refinery boasting preserved original features such as the Erektus chimney and the Distillery. Inspirational amenities include a food market, a gym, Czech Photo Gallery, David Černý's Musoleum art gallery, street art, and Krištof Kintera's Garden of Lights. Set within easy reach of good amenities, a kindergarten, primary and grammar schools, as well as numerous sports and outdoor activities - Císařská louka Golf, Podolí tennis and swimming, bike paths along the river. With great transport accessibility, the project is located a short tram stop from the Smíchovské nádraží metro station, line B, and has easy connections to the D1 highway to Brno, the D5 motorway to Plzeň and the Václav Havel airport.

The interior features a living room with a fully fitted open plan kitchen and a dining area, a bedroom, a bathroom with a bathtub and a toilet, and an entrance hall. The **enclosed balcony** is accessible from both main rooms.