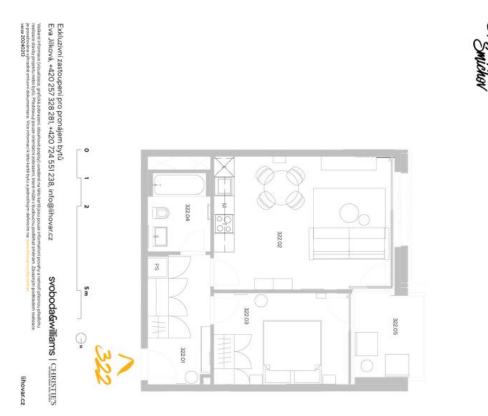

## Apartment One-bedroom (2+kk)

53 m², Prague 5, Smíchov, U Lihovaru

| Total area       | 59 m²                                                                   |
|------------------|-------------------------------------------------------------------------|
| Floor area*      | 53 m²                                                                   |
| Loggia           | 6 m²                                                                    |
| Parking          | Garage parking                                                          |
| Garage           | Yes                                                                     |
| Cellar           | Yes                                                                     |
| Service price    | Monthly deposit for service charges and utilities is billed separately. |
| PENB             | В                                                                       |
| Reference number | 103792                                                                  |
| Available from   | Immediately                                                             |

The interior features a living room with a fully fitted open plan kitchen and a dining area, a bedroom, a bathroom with a bathtub and a toilet, and an entrance hall. The **enclosed balcony** is accessible from both main rooms.