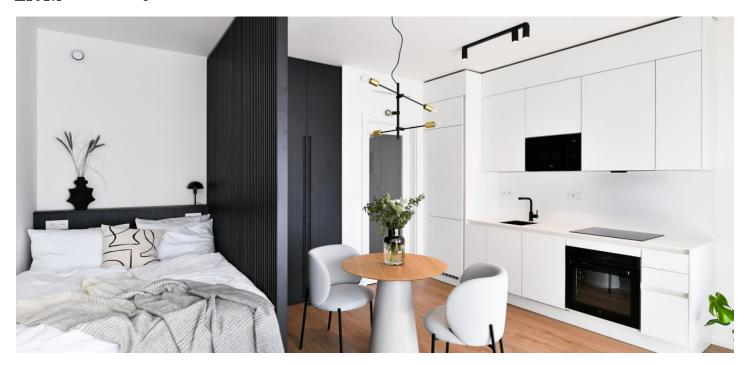

## Rented

Apartment in the new LIHOVAR residential district designed by the Black n'Arch atelier. This is a completely furnished studio apartment with an enclosed balcony, situated on the first floor in a residential complex with underground parking and green roofs, in the new Smíchov Riverside area just steps from the left bank of the Vltava river, Císařská louka, Podolí, or the nearby Dívčí hrady and Děvín. The project is shaped by the industrial heritage of Smíchov and the original refinery boasting preserved original features such as the Erektus chimney and the Distillery. Inspirational amenities include a food market, a gym, Czech Photo Gallery, David Černý's Musoleum art gallery, street art, and Krištof Kintera's Garden of Lights. Set within easy reach of good amenities, a kindergarten, primary and grammar schools, as well as numerous sports and outdoor activities - Císařská louka Golf, Podolí tennis and swimming, bike paths along the river. With great transport accessibility, the project is located a short tram stop from the Smíchovské nádraží metro station, line B, and has easy connections to the D1 highway to Brno, the D5 motorway to Plzeň and the Václav Havel airport.

The interior features a living room / bedroom with a fully fitted open plan kitchen, a dining area and access to the enclosed balcony, a bathroom with a walk-in shower and a toilet, and an entrance hall.

LOXONE smart home system, heat recovery ventilation, vinyl floors, tiles, built-in wardrobes, central underfloor heating, washing machine, dishwasher, video entry phone, active Internet connection, camera system, lift. A garage parking space is available at CZK 2,500/month + VAT. A cellar is available at an additional fee. Building amenities also include a reception, plus property managment and on-site facility managment services.