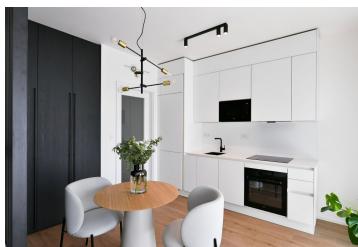

The interior features a living room / bedroom with a fully fitted open plan kitchen, a dining area and access to the enclosed balcony, a bathroom with a walk-in shower and a toilet, and an entrance hall.

LOXONE smart home system, heat recovery ventilation, vinyl floors, tiles, built-in wardrobes, central underfloor heating, washing machine, dishwasher, video entry phone, active Internet connection, camera system, lift. A garage parking space is available at CZK 2,500/month + VAT. A cellar is available at an additional fee. Building amenities also include a reception, plus property managment and on-site facility managment services.