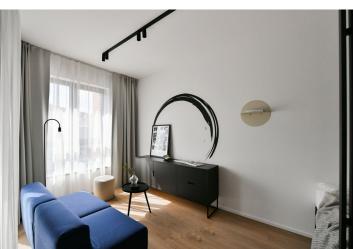

The interior features a living room / bedroom with a fully fitted open plan kitchen, a dining area and access to the enclosed balcony, a bathroom with a walk-in shower and a toilet, and an entrance hall.

LOXONE smart home system, heat recovery ventilation, vinyl floors, tiles, built-in wardrobes, central underfloor heating, washing machine, dishwasher, video entry phone, active Internet connection, camera system, lift. A garage parking space is available at CZK 2,500/month + VAT. A cellar is available at an additional fee. Building amenities also include a reception, plus property managment and on-site facility managment services.