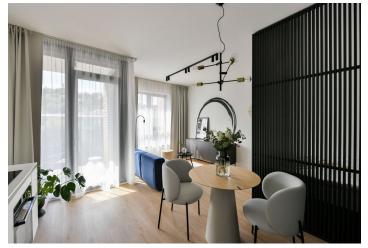

## Rented

Apartment in the new LIHOVAR residential district designed by the Black n'Arch atelier. This is a completely furnished studio apartment with an enclosed balcony, situated on the first floor in a residential complex with underground parking and green roofs, in the new Smíchov Riverside area just steps from the left bank of the Vltava river, Císařská louka, Podolí, or the nearby Dívčí hrady and Děvín. The project is shaped by the industrial heritage of Smíchov and the original refinery boasting preserved original features such as the Erektus chimney and the Distillery. Inspirational amenities include a food market, a gym, Czech Photo Gallery, David Černý's Musoleum art gallery, street art, and Krištof Kintera's Garden of Lights. Set within easy reach of good amenities, a kindergarten, primary and grammar schools, as well as numerous sports and outdoor activities - Císařská louka Golf, Podolí tennis and swimming, bike paths along the river. With great transport accessibility, the project is located a short tram stop from the Smíchovské nádraží metro station, line B, and has easy connections to the D1 highway to Brno, the D5 motorway to Plzeň and the Václav Havel airport.

The interior features a living room / bedroom with a fully fitted open plan kitchen, a dining area and access to the enclosed balcony, a bathroom with a walk-in shower and a toilet, and an entrance hall.

LOXONE smart home system, heat recovery ventilation, vinyl floors, tiles, built-in wardrobes, central underfloor heating, washing machine, dishwasher, video entry phone, active Internet connection, camera system, lift. A garage parking space is available at CZK 2,500/month + VAT. A cellar is available at an additional fee. Building amenities also include a reception, plus property managment and on-site facility managment services.