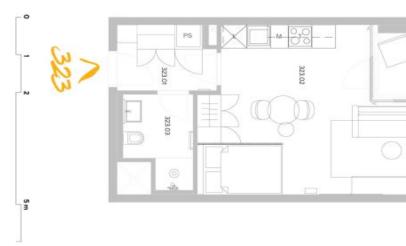

svoboda@williams | CHRISTIES

lihovar.cz

& trigema

| 210   |                           | 20204         |
|-------|---------------------------|---------------|
|       | ství                      | příslušenství |
| 34,30 | podlahová plocha jednotky | podlahov      |
| 2,00  | Svislé konstrukce         | 323.X         |
| 32,30 | obytná plocha jednotky    | obytná p      |
| 4,00  | Koupelna + WC             | 323,03        |
| 23,90 | Pokoj s kuchyńským koutem | 323,02        |
| 4,40  | Zádveří                   | 323.01        |

přehled ploch