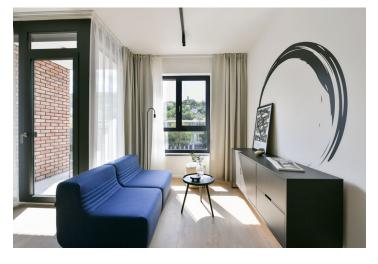

The interior features a living room / bedroom with a fully fitted open plan kitchen, a dining area and access to the enclosed balcony, a bathroom with a walk-in shower and a toilet, and an entrance hall.

LOXONE smart home system, heat recovery ventilation, vinyl floors, tiles, built-in wardrobes, central underfloor heating, washing machine, dishwasher, video entry phone, active Internet connection, camera system, lift. A garage parking space is available at CZK 2,500/month + VAT. A cellar is available at an additional fee. Building amenities also include a reception, plus property managment and on-site facility managment services.