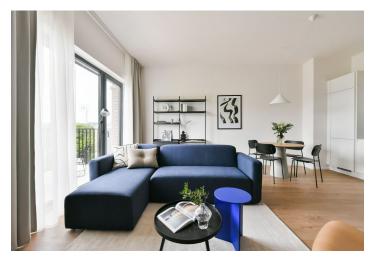

The interior features a living room with a fully fitted open plan kitchen, a dining area and access to the **balcony**, a bedroom with an en-suite bathroom with a bathtub and a toilet, a separate toilet, and an entrance hall.

**LOXONE** smart home system, heat recovery ventilation, vinyl floors, tiles, built-in wardrobes, central underfloor heating, washing machine, dishwasher, video entry phone, active Internet connection, camera system, lift. A **garage parking** space is available at CZK 2,500/month + VAT. A **cellar** is available at an additional fee. Building amenities also include a **reception**, plus property managment and on-site facility managment services.