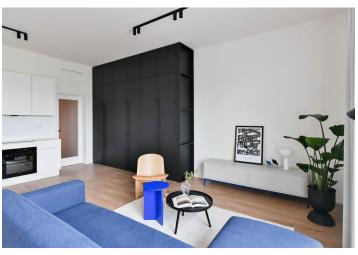

\* Area of the unit according to the Civil Code. The area consists of the sum total area of the entire unit bounded by perimeter walls.

An apartment in the new LIHOVAR residential district designed by the Black n'Arch atelier. This is a completely furnished 1-bedroom apartment with a balcony, situated on the first floor in a residential complex with underground parking and green roofs, in the new Smíchov Riverside area just steps from the left bank of the Vltava river, Císařská louka, Podolí, or the nearby Dívčí hrady and Děvín. The project is shaped by the industrial heritage of Smíchov and the original refinery boasting preserved original features such as the Erektus chimney and the Distillery. Set within easy reach of good amenities, a kindergarten, primary and grammar schools, as well as numerous sports and outdoor activities -Císařská louka Golf, Podolí tennis and swimming, bike paths along the river. With great transport accessibility, the project is located a short tram stop from the Smíchovské nádraží metro station, line B, and has easy connections to the D1 highway to Brno, the D5 motorway to Plzeň and the Václav Havel airport.

The interior features a living room with a fully fitted open plan kitchen, a dining area and access to the **balcony**, a bedroom with an en-suite bathroom with a bathtub and a toilet, a separate toilet, and an entrance hall.

**LOXONE** smart home system, heat recovery ventilation, vinyl floors, tiles, built-in wardrobes, central underfloor heating, washing machine, dishwasher, video entry phone, active Internet connection, camera system, lift. A **garage parking** space is available at CZK 2,500/month + VAT. A **cellar** is available at an additional fee. Building amenities also include a **reception**, plus property managment and on-site facility managment services.