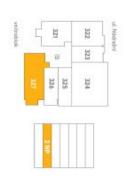

## Apartment One-bedroom (2+kk)

€ 1396 | CZK 35 010

70.7 m², Prague 5, Smíchov, U Lihovaru

| 5,70  | 327.06 Balkón             | 327.06        |
|-------|---------------------------|---------------|
|       | ství                      | příslušenství |
| 70,70 | podľahová plocha jednotky | podľahov      |
| 4,40  | Svisle konstrukce         | 327.X         |
| 66,30 | obytná plocha jednotky    | obytná p      |
| 2,20  | WC                        | 327.05        |
| 4,60  | Koupeina+WC               | 327.04        |
| 17,60 | Pokaj                     | 327.03        |
| 33,20 | Pokoj s kuchyńským koutem | 327.02        |
| 6,90  | Chodba                    | 327.Otb       |
| 1,80  | Zádveři                   | 327.01a       |

přehled ploch