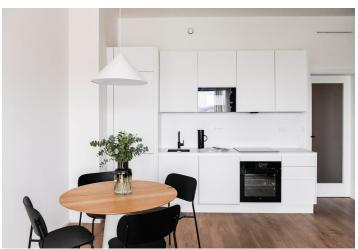

The interior features a living room with a fully fitted open plan kitchen, a dining area and access to the **balcony**, a bedroom with an en-suite bathroom with a bathtub and a toilet, a separate toilet, and an entrance hall.

**LOXONE** smart home system, heat recovery ventilation, vinyl floors, tiles, built-in wardrobes, central underfloor heating, washing machine, dishwasher, video entry phone, active Internet connection, camera system, lift. A **garage parking** space is available at CZK 2,500/month + VAT. A **cellar** is available at an additional fee. Building amenities also include a **reception**, plus property managment and on-site facility managment services.