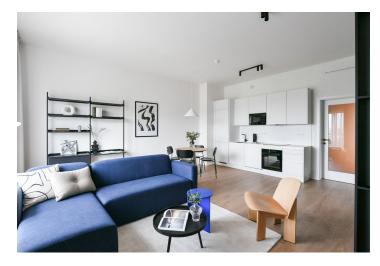

The interior features a living room with a fully fitted open plan kitchen, a dining area and access to the **balcony**, a bedroom with an en-suite bathroom with a bathtub and a toilet, a separate toilet, and an entrance hall.

**LOXONE** smart home system, heat recovery ventilation, vinyl floors, tiles, built-in wardrobes, central underfloor heating, washing machine, dishwasher, video entry phone, active Internet connection, camera system, lift. A **garage parking** space is available at CZK 2,500/month + VAT. A **cellar** is available at an additional fee. Building amenities also include a **reception**, plus property managment and on-site facility managment services.