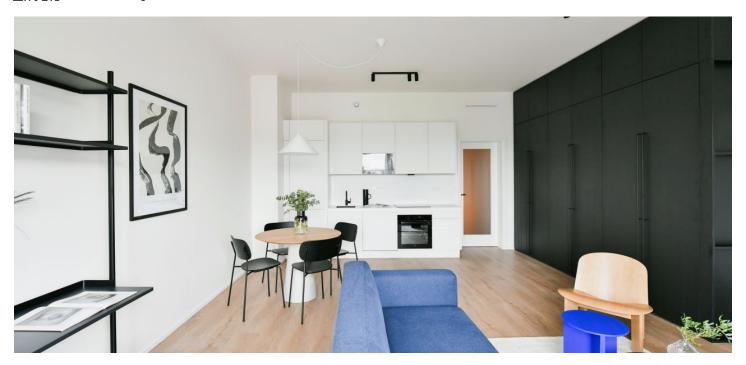

The interior features a living room with a fully fitted open plan kitchen, a dining area and access to the **balcony**, a bedroom with an en-suite bathroom with a bathtub and a toilet, a separate toilet, and an entrance hall.

**LOXONE** smart home system, heat recovery ventilation, vinyl floors, tiles, built-in wardrobes, central underfloor heating, washing machine, dishwasher, video entry phone, active Internet connection, camera system, lift. A **garage parking** space is available at CZK 2,500/month + VAT. A **cellar** is available at an additional fee. Building amenities also include a **reception**, plus property managment and on-site facility managment services.