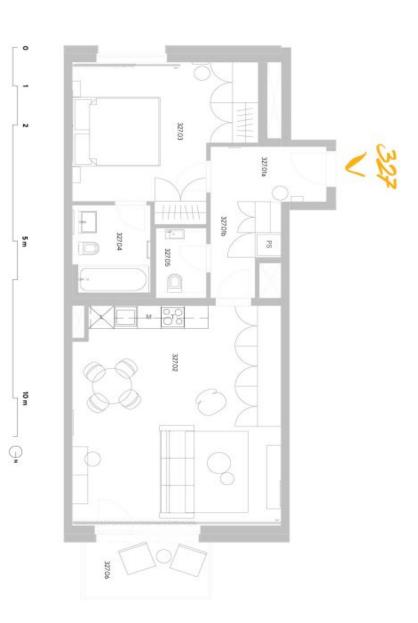

## Apartment One-bedroom (2+kk)

€ 1396 | CZK 35 010

70.7 m², Prague 5, Smíchov, U Lihovaru

| 5,70  | 327.06 Balkón             | 327.06        |
|-------|---------------------------|---------------|
|       | ství                      | příslušenství |
| 70,70 | podľahová plocha jednotky | podľahov      |
| 4,40  | Svisle konstrukce         | 327.X         |
| 66,30 | obytná plocha jednotky    | obytná p      |
| 2,20  | WC                        | 327.05        |
| 4,60  | Koupeina+WC               | 327.04        |
| 17,60 | Pokaj                     | 327.03        |
| 33,20 | Pokoj s kuchyńským koutem | 327.02        |
| 6,90  | Chodba                    | 327.Otb       |
| 1,80  | Zádveři                   | 327.01a       |

přehled ploch