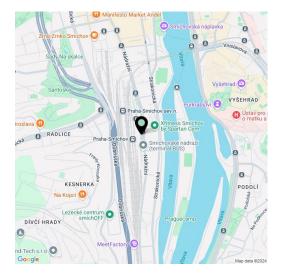

\* Area of the unit according to the Civil Code. The area consists of the sum total area of the entire unit bounded by perimeter walls.

Brand new apartment in the new LIHOVAR residential district designed by the Black n'Arch atelier. This is a completely furnished 1-bedroom apartment with a balcony, situated on the second floor in a residential complex with underground parking and green roofs, in the new Smíchov Riverside area just steps from the left bank of the Vltava river, Císařská louka, Podolí, or the nearby Dívčí hrady and Děvín. The project is shaped by the industrial heritage of Smíchov and the original refinery boasting preserved original features such as the Erektus chimney and the Distillery. Inspirational amenities include a food market, a gym, Czech Photo Gallery, David Černý's Musoleum art gallery, street art, and Krištof Kintera's Garden of Lights. Set within easy reach of good amenities, a kindergarten, primary and grammar schools, as well as numerous sports and outdoor activities - Císařská louka Golf, Podolí tennis and swimming, bike paths along the river. With great transport accessibility, the project is located a short tram stop from the Smíchovské nádraží metro station, line B, and has easy connections to the D1 highway to Brno, the D5 motorway to Plzeň and the Václav Havel airport.