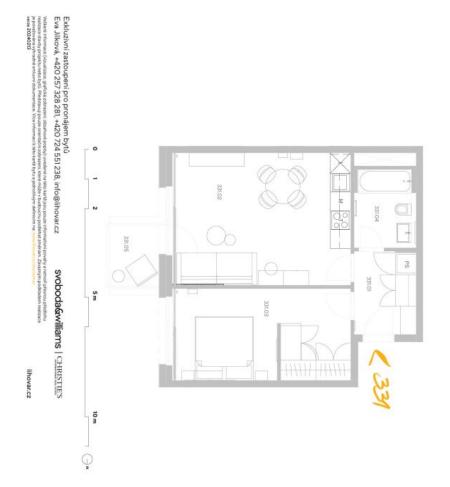

## **Apartment One-bedroom (2+kk)**

Rented

53.5 m², Prague 5, Smíchov, U Lihovaru

| 57 m²                                                                   |
|-------------------------------------------------------------------------|
| 54 m²                                                                   |
| 3 m²                                                                    |
| Garage parking                                                          |
| Yes                                                                     |
| Yes                                                                     |
| Monthly deposit for service charges and utilities is billed separately. |
| В                                                                       |
| 103800                                                                  |
| Immediately                                                             |
|                                                                         |

The interior features a living room with a fully fitted open plan kitchen, a dining area and access to the balcony facing the courtyard, a bedroom, a bathroom with a bathtub and a toilet, and an entrance hall.