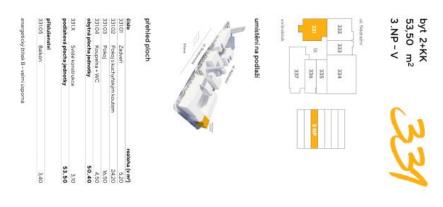

## **Apartment One-bedroom (2+kk)**

Rented

53.5 m², Prague 5, Smíchov, U Lihovaru

| 57 m²                                                                   |
|-------------------------------------------------------------------------|
| 54 m²                                                                   |
| 3 m²                                                                    |
| Garage parking                                                          |
| Yes                                                                     |
| Yes                                                                     |
| Monthly deposit for service charges and utilities is billed separately. |
| В                                                                       |
| 103800                                                                  |
| Immediately                                                             |
|                                                                         |