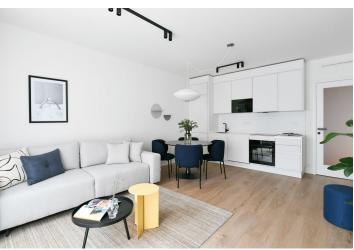

The interior features a living room with a fully fitted open plan kitchen, a dining area and access to the balcony facing the courtyard, a bedroom, a bathroom with a bathtub and a toilet, and an entrance hall.