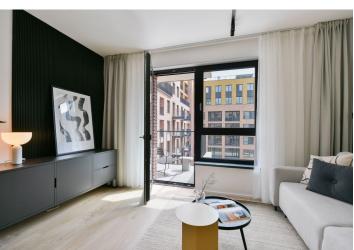

The interior features a living room with a fully fitted open plan kitchen, a dining area and access to the balcony facing the courtyard, a bedroom, a bathroom with a bathtub and a toilet, and an entrance hall.

LOXONE smart home system, heat recovery ventilation, vinyl floors, tiles, built-in wardrobes, central underfloor heating, washing machine, dishwasher, video entry phone, active Internet connection, camera system, lift. A garage parking space is available at CZK 2,500/month + VAT. A cellar is available at an additional fee. Building amenities also include a reception, plus property managment and on-site facility managment services.