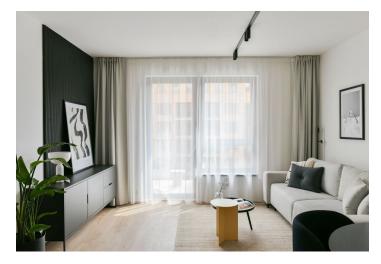

The interior features a living room with a fully fitted open plan kitchen, a dining area and access to the balcony facing the courtyard, a bedroom, a bathroom with a bathtub and a toilet, and an entrance hall.