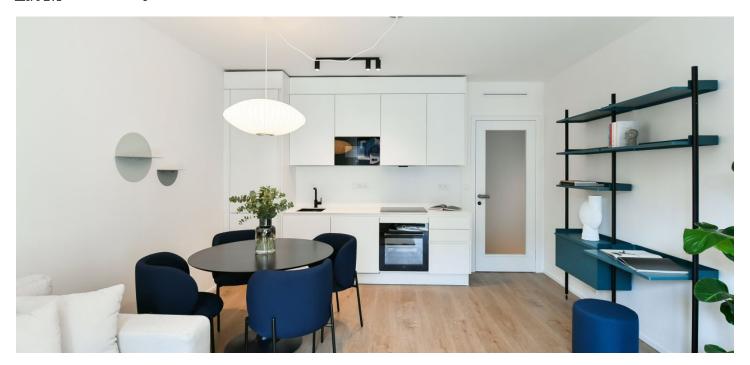

The interior features a living room with a fully fitted open plan kitchen, a dining area and access to the balcony facing the courtyard, a bedroom, a bathroom with a bathtub and a toilet, and an entrance hall.

LOXONE smart home system, heat recovery ventilation, vinyl floors, tiles, built-in wardrobes, central underfloor heating, washing machine, dishwasher, video entry phone, active Internet connection, camera system, lift. A garage parking space is available at CZK 2,500/month + VAT. A cellar is available at an additional fee. Building amenities also include a reception, plus property managment and on-site facility managment services.