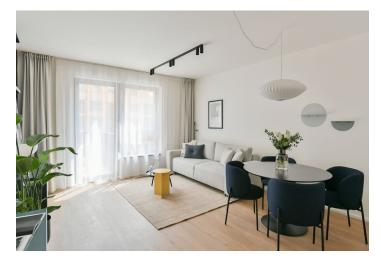

The interior features a living room with a fully fitted open plan kitchen, a dining area and access to the balcony facing the courtyard, a bedroom, a bathroom with a bathtub and a toilet, and an entrance hall.