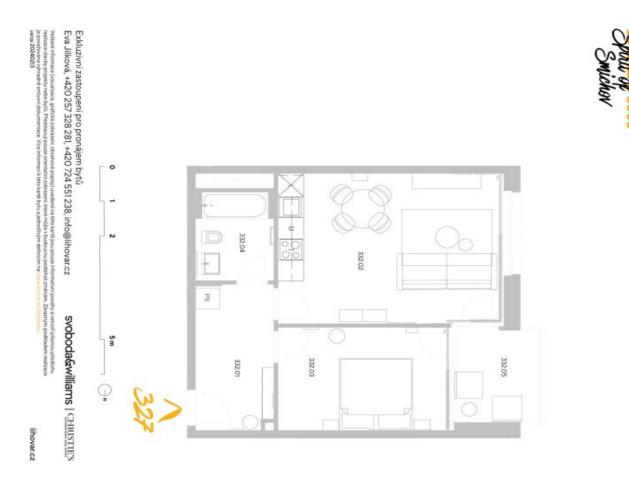

#### Apartment One-bedroom (2+kk)

53 m², Prague 5, Smíchov, U Lihovaru

| Total area       | 59 m²                                                                         |  |
|------------------|-------------------------------------------------------------------------------|--|
| Floor area*      | 53 m²                                                                         |  |
| Loggia           | 6 m²                                                                          |  |
| Parking          | Garage parking                                                                |  |
| Garage           | Yes                                                                           |  |
| Cellar           | Yes                                                                           |  |
| Service price    | Monthly deposit for service<br>charges and utilities is billed<br>separately. |  |
| PENB             | В                                                                             |  |
| Reference number | 103801                                                                        |  |
| Available from   | Immediately                                                                   |  |

The interior features a living room with a fully fitted open plan kitchen and a dining area, a bedroom, a bathroom with a bathtub and a toilet, and an entrance hall. The **enclosed balcony** is accessible from both main rooms.