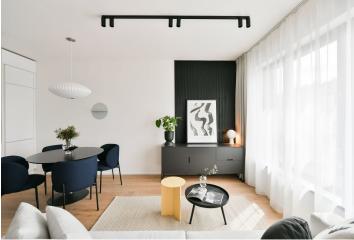

\* Area of the unit according to the Civil Code. The area consists of the sum total area of the entire unit bounded by perimeter walls.

Brand new apartment in the new LIHOVAR residential district designed by the Black n'Arch atelier. This is a completely furnished 1-bedroom apartment with an enclosed balcony, situated on the second floor in a residential complex with underground parking and green roofs, in the new Smíchov Riverside area just steps from the left bank of the Vltava river, Císařská louka, Podolí, or the nearby Dívčí hrady and Děvín. The project is shaped by the industrial heritage of Smíchov and the original refinery boasting preserved original features such as the Erektus chimney and the Distillery. Inspirational amenities include a food market, a gym, Czech Photo Gallery, David Černý's Musoleum art gallery, street art, and Krištof Kintera's Garden of Lights. Set within easy reach of good amenities, a kindergarten, primary and grammar schools, as well as numerous sports and outdoor activities - Císařská louka Golf, Podolí tennis and swimming, bike paths along the river. With great transport accessibility, the project is located a short tram stop from the Smíchovské nádraží metro station, line B, and has easy connections to the D1 highway to Brno, the D5 motorway to Plzeň and the Václav Havel airport.

The interior features a living room with a fully fitted open plan kitchen and a dining area, a bedroom, a bathroom with a bathtub and a toilet, and an entrance hall. The **enclosed balcony** is accessible from both main rooms.

**LOXONE smart home system, heat recovery ventilation**, vinyl floors, tiles, built-in wardrobes, central underfloor heating, washing machine, dishwasher, video entry phone, active Internet connection, camera system, lift. A **garage parking** space is available at CZK 2,500/month + VAT. A **cellar** is available at an additional fee. Building amenities also include a **reception**, plus property managment and on-site facility managment services.