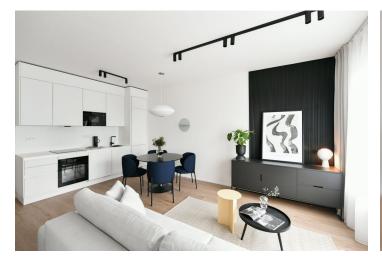

\* Area of the unit according to the Civil Code. The area consists of the sum total area of the entire unit bounded by perimeter walls.

Brand new apartment in the new LIHOVAR residential district designed by the Black n'Arch atelier. This is a completely furnished 1-bedroom apartment with an enclosed balcony, situated on the second floor in a residential complex with underground parking and green roofs, in the new Smíchov Riverside area just steps from the left bank of the Vltava river, Císařská louka, Podolí, or the nearby Dívčí hrady and Děvín. The project is shaped by the industrial heritage of Smíchov and the original refinery boasting preserved original features such as the Erektus chimney and the Distillery. Inspirational amenities include a food market, a gym, Czech Photo Gallery, David Černý's Musoleum art gallery, street art, and Krištof Kintera's Garden of Lights. Set within easy reach of good amenities, a kindergarten, primary and grammar schools, as well as numerous sports and outdoor activities - Císařská louka Golf, Podolí tennis and swimming, bike paths along the river. With great transport accessibility, the project is located a short tram stop from the Smíchovské nádraží metro station, line B, and has easy connections to the D1 highway to Brno, the D5 motorway to Plzeň and the Václav Havel airport.

The interior features a living room with a fully fitted open plan kitchen and a dining area, a bedroom, a bathroom with a bathtub and a toilet, and an entrance hall. The **enclosed balcony** is accessible from both main rooms.

**LOXONE smart home system, heat recovery ventilation**, vinyl floors, tiles, built-in wardrobes, central underfloor heating, washing machine, dishwasher, video entry phone, active Internet connection, camera system, lift. A **garage parking** space is available at CZK 2,500/month + VAT. A **cellar** is available at an additional fee. Building amenities also include a **reception**, plus property managment and on-site facility managment services.