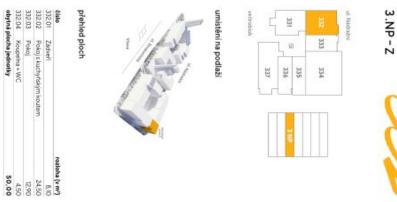

#### Apartment One-bedroom (2+kk)

53 m², Prague 5, Smíchov, U Lihovaru

| Total area       | 59 m²                                                                         |  |
|------------------|-------------------------------------------------------------------------------|--|
| Floor area*      | 53 m²                                                                         |  |
| Loggia           | 6 m²                                                                          |  |
| Parking          | Garage parking                                                                |  |
| Garage           | Yes                                                                           |  |
| Cellar           | Yes                                                                           |  |
| Service price    | Monthly deposit for service<br>charges and utilities is billed<br>separately. |  |
| PENB             | В                                                                             |  |
| Reference number | 103801                                                                        |  |
| Available from   | Immediately                                                                   |  |

# Apartment One-bedroom (2+kk)

53 m², Prague 5, Smíchov, U Lihovaru

a trigema

energetický štíteik B – velmi úsporná

332.05

ahova piocha jednotkj ušenstvi 05. Lodžie

53,00

3,00

5,80

|                           | I             |
|---------------------------|---------------|
| Svoboda & Williams s.r.o. | <b>Prague</b> |
| info@svoboda-williams.com | +420.25       |

+420 257 328 281 +420 724 551 238 **Brno** +420 543 250 711 +420 724 551 238 **Bratislava** +421 948 939 938 byt 2+KK 53,00 m<sup>2</sup> 3.NP - Z