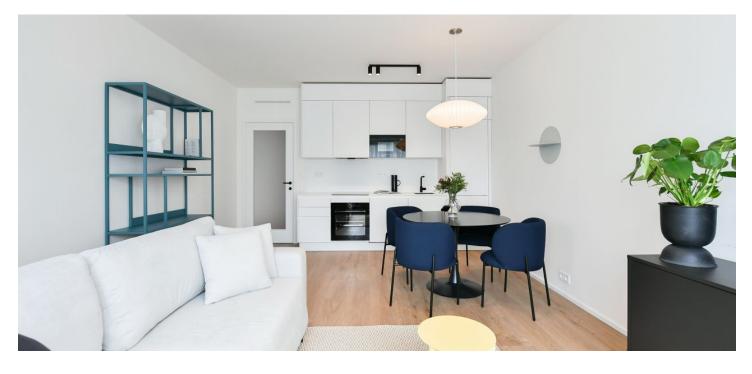

\* Area of the unit according to the Civil Code. The area consists of the sum total area of the entire unit bounded by perimeter walls.

Brand new apartment in the new LIHOVAR residential district designed by the Black n'Arch atelier. This is a completely furnished 1-bedroom apartment with an enclosed balcony, situated on the second floor in a residential complex with underground parking and green roofs, in the new Smíchov Riverside area just steps from the left bank of the Vltava river, Císařská louka, Podolí, or the nearby Dívčí hrady and Děvín. The project is shaped by the industrial heritage of Smíchov and the original refinery boasting preserved original features such as the Erektus chimney and the Distillery. Inspirational amenities include a food market, a gym, Czech Photo Gallery, David Černý's Musoleum art gallery, street art, and Krištof Kintera's Garden of Lights. Set within easy reach of good amenities, a kindergarten, primary and grammar schools, as well as numerous sports and outdoor activities - Císařská louka Golf, Podolí tennis and swimming, bike paths along the river. With great transport accessibility, the project is located a short tram stop from the Smíchovské nádraží metro station, line B, and has easy connections to the D1 highway to Brno, the D5 motorway to Plzeň and the Václav Havel airport.

The interior features a living room with a fully fitted open plan kitchen and a dining area, a bedroom, a bathroom with a bathtub and a toilet, and an entrance hall. The **enclosed balcony** is accessible from both main rooms.

**LOXONE smart home system, heat recovery ventilation**, vinyl floors, tiles, built-in wardrobes, central underfloor heating, washing machine, dishwasher, video entry phone, active Internet connection, camera system, lift. A **garage parking** space is available at CZK 2,500/month + VAT. A **cellar** is available at an additional fee. Building amenities also include a **reception**, plus property managment and on-site facility managment services.