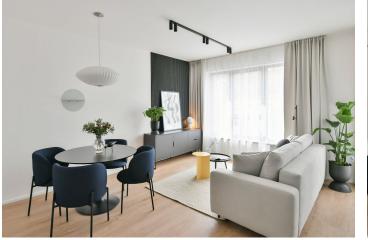

\* Area of the unit according to the Civil Code. The area consists of the sum total area of the entire unit bounded by perimeter walls.

Brand new apartment in the new LIHOVAR residential district designed by the Black n'Arch atelier. This is a completely furnished 1-bedroom apartment with an enclosed balcony, situated on the second floor in a residential complex with underground parking and green roofs, in the new Smíchov Riverside area just steps from the left bank of the Vltava river, Císařská louka, Podolí, or the nearby Dívčí hrady and Děvín. The project is shaped by the industrial heritage of Smíchov and the original refinery boasting preserved original features such as the Erektus chimney and the Distillery. Inspirational amenities include a food market, a gym, Czech Photo Gallery, David Černý's Musoleum art gallery, street art, and Krištof Kintera's Garden of Lights. Set within easy reach of good amenities, a kindergarten, primary and grammar schools, as well as numerous sports and outdoor activities - Císařská louka Golf, Podolí tennis and swimming, bike paths along the river. With great transport accessibility, the project is located a short tram stop from the Smíchovské nádraží metro station, line B, and has easy connections to the D1 highway to Brno, the D5 motorway to Plzeň and the Václav Havel airport.

The interior features a living room with a fully fitted open plan kitchen and a dining area, a bedroom, a bathroom with a bathtub and a toilet, and an entrance hall. The **enclosed balcony** is accessible from both main rooms.

**LOXONE smart home system, heat recovery ventilation**, vinyl floors, tiles, built-in wardrobes, central underfloor heating, washing machine, dishwasher, video entry phone, active Internet connection, camera system, lift. A **garage parking** space is available at CZK 2,500/month + VAT. A **cellar** is available at an additional fee. Building amenities also include a **reception**, plus property managment and on-site facility managment services.