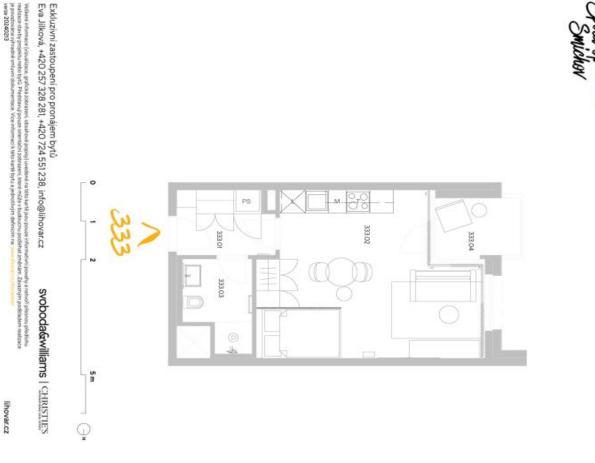

#### Apartment Studio (1+kk)

34.4 m², Prague 5, Smíchov, U Lihovaru

| Total area       | 38 m²                                                                   |
|------------------|-------------------------------------------------------------------------|
| Floor area*      | 34 m²                                                                   |
| Loggia           | 4 m <sup>2</sup>                                                        |
| Parking          | Garage parking                                                          |
| Garage           | Yes                                                                     |
| Cellar           | Yes                                                                     |
| Service price    | Monthly deposit for service charges and utilities is billed separately. |
| PENB             | В                                                                       |
| Reference number | 103802                                                                  |
| Available from   | Immediately                                                             |

The interior features a living room / bedroom with a fully fitted open plan kitchen, a dining area and access to the **enclosed balcony**, a bathroom with a walk-in shower and a toilet, and an entrance hall.

LOXONE smart home system, heat recovery ventilation, vinyl floors, tiles, built-in wardrobes, central underfloor heating, washing machine, dishwasher, video entry phone, active Internet connection, camera system, lift. A garage parking space is available at CZK 2,500/month + VAT. A cellar is available at an additional fee. Building amenities also include a reception, plus property managment and on-site facility managment services.