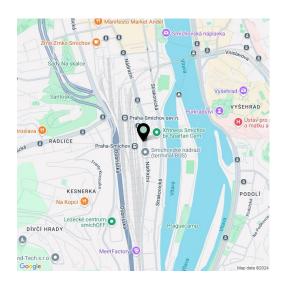

#### Apartment Studio (1+kk)

34.4 m², Prague 5, Smíchov, U Lihovaru

| Total area       | 38 m²                                                                   |
|------------------|-------------------------------------------------------------------------|
| Floor area*      | 34 m²                                                                   |
| Loggia           | 4 m <sup>2</sup>                                                        |
| Parking          | Garage parking                                                          |
| Garage           | Yes                                                                     |
| Cellar           | Yes                                                                     |
| Service price    | Monthly deposit for service charges and utilities is billed separately. |
| PENB             | В                                                                       |
| Reference number | 103802                                                                  |
| Available from   | Immediately                                                             |

\* Area of the unit according to the Civil Code. The area consists of the sum total area of the entire unit bounded by perimeter walls.

Brand new apartment in the new LIHOVAR residential district designed by the Black n'Arch atelier. This is a completely furnished studio apartment with an enclosed balcony, situated on the second floor in a residential complex with underground parking and green roofs, in the new Smíchov Riverside area just steps from the left bank of the VItava river, Císařská louka, Podolí, or the nearby Dívčí hrady and Děvín. The project is shaped by the industrial heritage of Smíchov and the original refinery boasting preserved original features such as the Erektus chimney and the Distillery. Inspirational amenities include a food market, a gym, Czech Photo Gallery, David Černý's Musoleum art gallery, street art, and Krištof Kintera's Garden of Lights. Set within easy reach of good amenities, a kindergarten, primary and grammar schools, as well as numerous sports and outdoor activities - Císařská louka Golf, Podolí tennis and swimming, bike paths along the river. With great transport accessibility, the project is located a short tram stop from the Smíchovské nádraží metro station, line B, and has easy connections to the D1 highway to Brno, the D5 motorway to Plzeň and the Václav Havel airport.