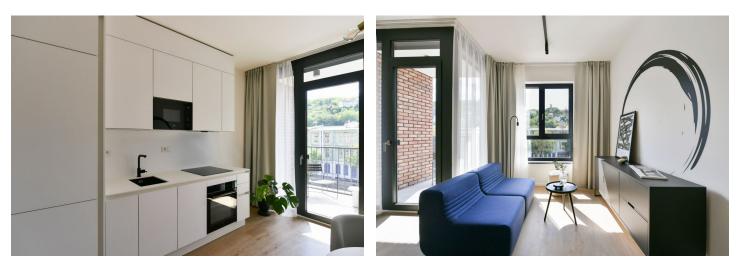

The interior features a living room / bedroom with a fully fitted open plan kitchen, a dining area and access to the **enclosed balcony**, a bathroom with a walk-in shower and a toilet, and an entrance hall.

LOXONE smart home system, heat recovery ventilation, vinyl floors, tiles, built-in wardrobes, central underfloor heating, washing machine, dishwasher, video entry phone, active Internet connection, camera system, lift. A garage parking space is available at CZK 2,500/month + VAT. A cellar is available at an additional fee. Building amenities also include a reception, plus property managment and on-site facility managment services.