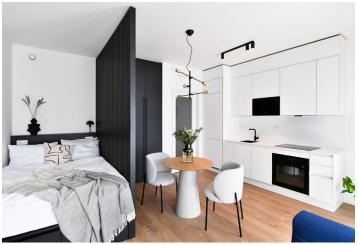

The interior features a living room / bedroom with a fully fitted open plan kitchen, a dining area and access to the **enclosed balcony**, a bathroom with a walk-in shower and a toilet, and an entrance hall.

LOXONE smart home system, heat recovery ventilation, vinyl floors, tiles, built-in wardrobes, central underfloor heating, washing machine, dishwasher, video entry phone, active Internet connection, camera system, lift. A garage parking space is available at CZK 2,500/month + VAT. A cellar is available at an additional fee. Building amenities also include a reception, plus property managment and on-site facility managment services.