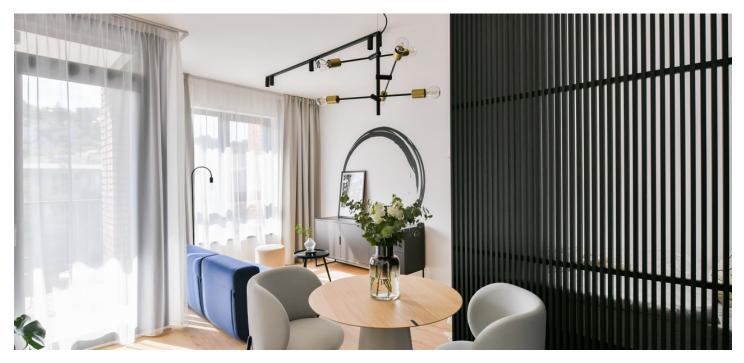

\* Area of the unit according to the Civil Code. The area consists of the sum total area of the entire unit bounded by perimeter walls.

Brand new apartment in the new LIHOVAR residential district designed by the Black n'Arch atelier. This is a completely furnished studio apartment with an enclosed balcony, situated on the second floor in a residential complex with underground parking and green roofs, in the new Smíchov Riverside area just steps from the left bank of the VItava river, Císařská louka, Podolí, or the nearby Dívčí hrady and Děvín. The project is shaped by the industrial heritage of Smíchov and the original refinery boasting preserved original features such as the Erektus chimney and the Distillery. Inspirational amenities include a food market, a gym, Czech Photo Gallery, David Černý's Musoleum art gallery, street art, and Krištof Kintera's Garden of Lights. Set within easy reach of good amenities, a kindergarten, primary and grammar schools, as well as numerous sports and outdoor activities - Císařská louka Golf, Podolí tennis and swimming, bike paths along the river. With great transport accessibility, the project is located a short tram stop from the Smíchovské nádraží metro station, line B, and has easy connections to the D1 highway to Brno, the D5 motorway to Plzeň and the Václav Havel airport.

The interior features a living room / bedroom with a fully fitted open plan kitchen, a dining area and access to the **enclosed balcony**, a bathroom with a walk-in shower and a toilet, and an entrance hall.

LOXONE smart home system, heat recovery ventilation, vinyl floors, tiles, built-in wardrobes, central underfloor heating, washing machine, dishwasher, video entry phone, active Internet connection, camera system, lift. A garage parking space is available at CZK 2,500/month + VAT. A cellar is available at an additional fee. Building amenities also include a reception, plus property managment and on-site facility managment services.