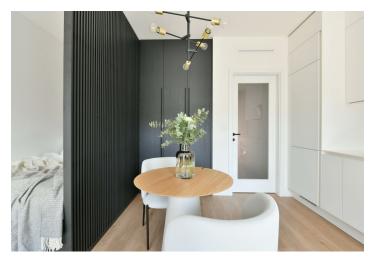

The interior features a living room / bedroom with a fully fitted open plan kitchen, a dining area and access to the **enclosed balcony**, a bathroom with a walk-in shower and a toilet, and an entrance hall.

LOXONE smart home system, heat recovery ventilation, vinyl floors, tiles, built-in wardrobes, central underfloor heating, washing machine, dishwasher, video entry phone, active Internet connection, camera system, lift. A garage parking space is available at CZK 2,500/month + VAT. A cellar is available at an additional fee. Building amenities also include a reception, plus property managment and on-site facility managment services.