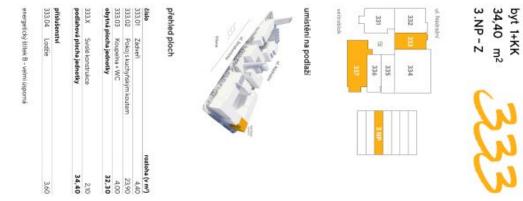

#### Apartment Studio (1+kk)

34.4 m², Prague 5, Smíchov, U Lihovaru

| Total area       | 38 m²                                                                   |
|------------------|-------------------------------------------------------------------------|
| Floor area*      | 34 m²                                                                   |
| Loggia           | 4 m <sup>2</sup>                                                        |
| Parking          | Garage parking                                                          |
| Garage           | Yes                                                                     |
| Cellar           | Yes                                                                     |
| Service price    | Monthly deposit for service charges and utilities is billed separately. |
| PENB             | В                                                                       |
| Reference number | 103802                                                                  |
| Available from   | Immediately                                                             |

The interior features a living room / bedroom with a fully fitted open plan kitchen, a dining area and access to the **enclosed balcony**, a bathroom with a walk-in shower and a toilet, and an entrance hall.