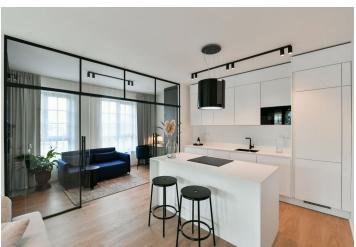

The interior features a living room with a fully fitted open plan kitchen, a dining area and access to the **enclosed balcony**, an office, a master bedroom with an en-suite bathroom with a walk-in shower and a toilet, a second bedroom, a bathroom with a bathtub, a separate toilet, a utility room, and an entrance hall.

**LOXONE** smart home system, heat recovery ventilation, vinyl floors, tiles, built-in wardrobes, central underfloor heating, washing machine, dishwasher, video entry phone, active Internet connection, camera system, lift. A **garage parking** space is available at CZK 2,500/month + VAT. A **cellar** is available at an additional fee. Building amenities also include a **reception**, plus property managment and on-site facility managment services.