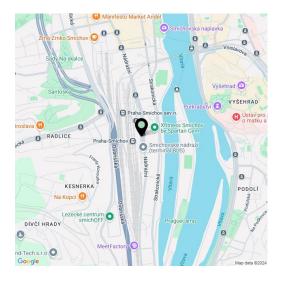

## Apartment Two-bedroom (3+kk)

Rented

102.7 m², Prague 5, Smíchov, U Lihovaru

## **Apartment Two-bedroom (3+kk)**

Rented

102.7 m², Prague 5, Smíchov, U Lihovaru

| Total area       | 117 m²                                                                  |
|------------------|-------------------------------------------------------------------------|
| Floor area*      | 103 m²                                                                  |
| Loggia           | 14 m²                                                                   |
| Parking          | Garage parking                                                          |
| Garage           | Yes                                                                     |
| Cellar           | Yes                                                                     |
| Service price    | Monthly deposit for service charges and utilities is billed separately. |
| PENB             | В                                                                       |
| Reference number | 103803                                                                  |
| Available from   | Immediately                                                             |