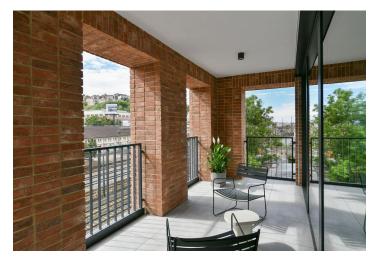

\* Area of the unit according to the Civil Code. The area consists of the sum total area of the entire unit bounded by perimeter walls.

Brand new apartment in the new LIHOVAR residential district designed by the Black n'Arch atelier. This is a completely furnished 2-bedroom 2-bathroom apartment with an enclosed balcony, situated on the second floor in a residential complex with underground parking and green roofs, in the new Smíchov Riverside area just steps from the left bank of the Vltava river, Císařská louka, Podolí, or the nearby Dívčí hrady and Děvín. The project is shaped by the industrial heritage of Smíchov and the original refinery boasting preserved original features such as the Erektus chimney and the Distillery. Inspirational amenities include a food market, a gym, Czech Photo Gallery, David Černý's Musoleum art gallery, street art, and Krištof Kintera's Garden of Lights. Set within easy reach of good amenities, a kindergarten, primary and grammar schools, as well as numerous sports and outdoor activities -Císařská louka Golf, Podolí tennis and swimming, bike paths along the river. With great transport accessibility, the project is located a short tram stop from the Smíchovské nádraží metro station, line B, and has easy connections to the D1 highway to Brno, the D5 motorway to Plzeň and the Václav Havel airport.

The interior features a living room with a fully fitted open plan kitchen, a dining area and access to the **enclosed balcony**, an office, a master bedroom with an en-suite bathroom with a walk-in shower and a toilet, a second bedroom, a bathroom with a bathtub, a separate toilet, a utility room, and an entrance hall.