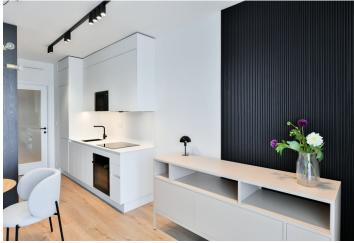

The interior features a living room / bedroom with a fully fitted open plan kitchen, a dining area and access to the **enclosed balcony**, a bathroom with a walk-in shower and a toilet, and an entrance hall.

LOXONE smart home system, heat recovery ventilation, vinyl floors, tiles, built-in wardrobes, central underfloor heating, washing machine, dishwasher, video entry phone, active Internet connection, camera system, lift. A garage parking space is available at CZK 2,500/month + VAT. A cellar is available at an additional fee. Building amenities also include a reception, plus property managment and on-site facility managment services.