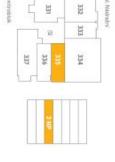

energetický štítek B - velmi üsporná

| číslo         |                           | rozioha (v m²) |
|---------------|---------------------------|----------------|
| 335.01        | Zádveři                   | 4,80           |
| 335.02        | Pokaj s kuchyńským koutem | 21,70          |
| 335.03        | Koupelna + WC             | 3,40           |
| obytná p      | obytná plocha jednotky    | 29,90          |
| 335.X         | Svislé konstrukce         | 061            |
| podlaho       | podlahová plocha jednotky | 31,80          |
| příslušenství | ství                      |                |
| 335.04 Lodžie | Lodžie                    | 5,80           |
|               |                           |                |

# přehled ploch

335.01

335.02

335.04

70

335.03

N

58

10 m

Q

umistēni na podlaži

Svoboda & Williams s.r.o. info@svoboda-williams.com www.svoboda-williams.com

a trigema

Prague +420 257 328 281 +420 724 551 238

Brno +420 543 250 711 +420 724 551 238

Bratislava +421 948 939 938