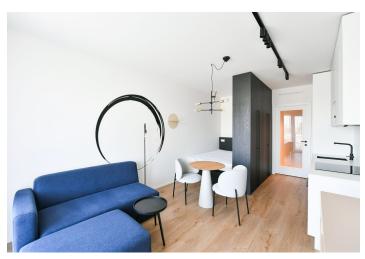

\* Area of the unit according to the Civil Code. The area consists of the sum total area of the entire unit bounded by perimeter walls.

Brand new apartment in the new LIHOVAR residential district designed by the Black n'Arch atelier. This is a completely furnished studio apartment with an enclosed balcony, situated on the second floor in a residential complex with underground parking and green roofs, in the new Smíchov Riverside area just steps from the left bank of the VItava river, Císařská louka, Podolí, or the nearby Dívčí hrady and Děvín. The project is shaped by the industrial heritage of Smíchov and the original refinery boasting preserved original features such as the Erektus chimney and the Distillery. Inspirational amenities include a food market, a gym, Czech Photo Gallery, David Černý's Musoleum art gallery, street art, and Krištof Kintera's Garden of Lights. Set within easy reach of good amenities, a kindergarten, primary and grammar schools, as well as numerous sports and outdoor activities - Císařská louka Golf, Podolí tennis and swimming, bike paths along the river. With great transport accessibility, the project is located a short tram stop from the Smíchovské nádraží metro station, line B, and has easy connections to the D1 highway to Brno, the D5 motorway to Plzeň and the Václav Havel airport.

The interior features a living room / bedroom with a fully fitted open plan kitchen, a dining area and access to the **enclosed balcony**, a bathroom with a walk-in shower and a toilet, and an entrance hall.

LOXONE smart home system, heat recovery ventilation, vinyl floors, tiles, built-in wardrobes, central underfloor heating, washing machine, dishwasher, video entry phone, active Internet connection, camera system, lift. A garage parking space is available at CZK 2,500/month + VAT. A cellar is available at an additional fee. Building amenities also include a reception, plus property managment and on-site facility managment services.