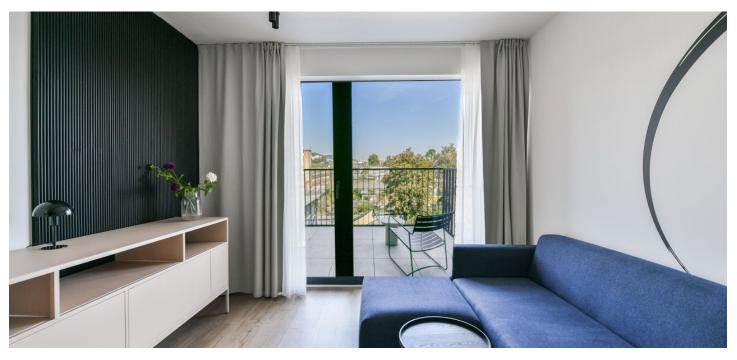

\* Area of the unit according to the Civil Code. The area consists of the sum total area of the entire unit bounded by perimeter walls.

Brand new apartment in the new LIHOVAR residential district designed by the Black n'Arch atelier. This is a completely furnished studio apartment with an enclosed balcony, situated on the second floor in a residential complex with underground parking and green roofs, in the new Smíchov Riverside area just steps from the left bank of the VItava river, Císařská louka, Podolí, or the nearby Dívčí hrady and Děvín. The project is shaped by the industrial heritage of Smíchov and the original refinery boasting preserved original features such as the Erektus chimney and the Distillery. Inspirational amenities include a food market, a gym, Czech Photo Gallery, David Černý's Musoleum art gallery, street art, and Krištof Kintera's Garden of Lights. Set within easy reach of good amenities, a kindergarten, primary and grammar schools, as well as numerous sports and outdoor activities - Císařská louka Golf, Podolí tennis and swimming, bike paths along the river. With great transport accessibility, the project is located a short tram stop from the Smíchovské nádraží metro station, line B, and has easy connections to the D1 highway to Brno, the D5 motorway to Plzeň and the Václav Havel airport.

The interior features a living room / bedroom with a fully fitted open plan kitchen, a dining area and access to the **enclosed balcony**, a bathroom with a walk-in shower and a toilet, and an entrance hall.

LOXONE smart home system, heat recovery ventilation, vinyl floors, tiles, built-in wardrobes, central underfloor heating, washing machine, dishwasher, video entry phone, active Internet connection, camera system, lift. A garage parking space is available at CZK 2,500/month + VAT. A cellar is available at an additional fee. Building amenities also include a reception, plus property managment and on-site facility managment services.