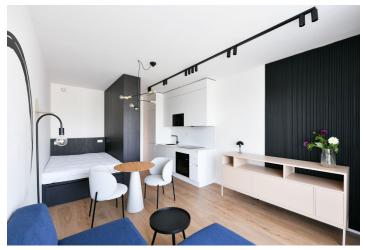

\* Area of the unit according to the Civil Code. The area consists of the sum total area of the entire unit bounded by perimeter walls.

Brand new apartment in the new LIHOVAR residential district designed by the Black n'Arch atelier. This is a completely furnished studio apartment with an enclosed balcony, situated on the second floor in a residential complex with underground parking and green roofs, in the new Smíchov Riverside area just steps from the left bank of the VItava river, Císařská louka, Podolí, or the nearby Dívčí hrady and Děvín. The project is shaped by the industrial heritage of Smíchov and the original refinery boasting preserved original features such as the Erektus chimney and the Distillery. Inspirational amenities include a food market, a gym, Czech Photo Gallery, David Černý's Musoleum art gallery, street art, and Krištof Kintera's Garden of Lights. Set within easy reach of good amenities, a kindergarten, primary and grammar schools, as well as numerous sports and outdoor activities - Císařská louka Golf, Podolí tennis and swimming, bike paths along the river. With great transport accessibility, the project is located a short tram stop from the Smíchovské nádraží metro station, line B, and has easy connections to the D1 highway to Brno, the D5 motorway to Plzeň and the Václav Havel airport.

The interior features a living room / bedroom with a fully fitted open plan kitchen, a dining area and access to the **enclosed balcony**, a bathroom with a walk-in shower and a toilet, and an entrance hall.

LOXONE smart home system, heat recovery ventilation, vinyl floors, tiles, built-in wardrobes, central underfloor heating, washing machine, dishwasher, video entry phone, active Internet connection, camera system, lift. A garage parking space is available at CZK 2,500/month + VAT. A cellar is available at an additional fee. Building amenities also include a reception, plus property managment and on-site facility managment services.