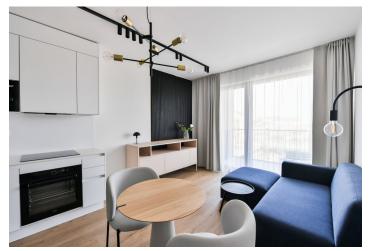

\* Area of the unit according to the Civil Code. The area consists of the sum total area of the entire unit bounded by perimeter walls.

Brand new apartment in the new LIHOVAR residential district designed by the Black n'Arch atelier. This is a completely furnished studio apartment with an enclosed balcony, situated on the second floor in a residential complex with underground parking and green roofs, in the new Smíchov Riverside area just steps from the left bank of the VItava river, Císařská louka, Podolí, or the nearby Dívčí hrady and Děvín. The project is shaped by the industrial heritage of Smíchov and the original refinery boasting preserved original features such as the Erektus chimney and the Distillery. Inspirational amenities include a food market, a gym, Czech Photo Gallery, David Černý's Musoleum art gallery, street art, and Krištof Kintera's Garden of Lights. Set within easy reach of good amenities, a kindergarten, primary and grammar schools, as well as numerous sports and outdoor activities - Císařská louka Golf, Podolí tennis and swimming, bike paths along the river. With great transport accessibility, the project is located a short tram stop from the Smíchovské nádraží metro station, line B, and has easy connections to the D1 highway to Brno, the D5 motorway to Plzeň and the Václav Havel airport.

The interior features a living room / bedroom with a fully fitted open plan kitchen, a dining area and access to the **enclosed balcony**, a bathroom with a walk-in shower and a toilet, and an entrance hall.

LOXONE smart home system, heat recovery ventilation, vinyl floors, tiles, built-in wardrobes, central underfloor heating, washing machine, dishwasher, video entry phone, active Internet connection, camera system, lift. A garage parking space is available at CZK 2,500/month + VAT. A cellar is available at an additional fee. Building amenities also include a reception, plus property managment and on-site facility managment services.