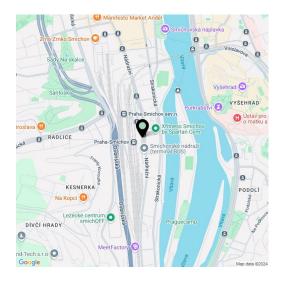

## **Apartment Studio (1+kk)**

31.8 m², Prague 5, Smíchov, U Lihovaru

## **Apartment Studio (1+kk)**

31.8 m², Prague 5, Smíchov, U Lihovaru

38 m<sup>2</sup>

| Floor area* | 32 m²          |
|-------------|----------------|
| Balcony     | 6 m²           |
| Parking     | Garage parking |
| Garage      | Yes            |
| Cellar      | Yes            |
|             |                |

## Rented

Apartment in the new LIHOVAR residential district designed by the Black n'Arch atelier. This is a completely furnished studio apartment with a balcony, situated on the second floor in a residential complex with underground parking and green roofs, in the new Smíchov Riverside area just steps from the left bank of the Vltava river, Císařská louka, Podolí, or the nearby Dívčí hrady and Děvín. The project is shaped by the industrial heritage of Smíchov and the original refinery boasting preserved original features such as the Erektus chimney and the Distillery. Inspirational amenities include a food market, a gym, Czech Photo Gallery, David Černý's Musoleum art gallery, street art, and Krištof Kintera's Garden of Lights. Set within easy reach of good amenities, a kindergarten, primary and grammar schools, as well as numerous sports and outdoor activities - Císařská louka Golf, Podolí tennis and swimming, bike paths along the river. With great transport accessibility, the project is located a short tram stop from the Smíchovské nádraží metro station, line B, and has easy connections to the D1 highway to Brno, the D5 motorway to Plzeň and the Václav Havel airport.