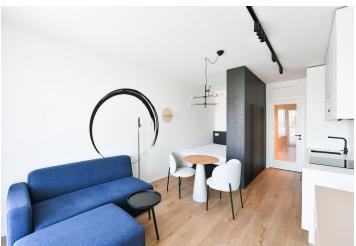

## Rented

Apartment in the new LIHOVAR residential district designed by the Black n'Arch atelier. This is a completely furnished studio apartment with a balcony, situated on the second floor in a residential complex with underground parking and green roofs, in the new Smíchov Riverside area just steps from the left bank of the Vltava river, Císařská louka, Podolí, or the nearby Dívčí hrady and Děvín. The project is shaped by the industrial heritage of Smíchov and the original refinery boasting preserved original features such as the Erektus chimney and the Distillery. Inspirational amenities include a food market, a gym, Czech Photo Gallery, David Černý's Musoleum art gallery, street art, and Krištof Kintera's Garden of Lights. Set within easy reach of good amenities, a kindergarten, primary and grammar schools, as well as numerous sports and outdoor activities - Císařská louka Golf, Podolí tennis and swimming, bike paths along the river. With great transport accessibility, the project is located a short tram stop from the Smíchovské nádraží metro station, line B, and has easy connections to the D1 highway to Brno, the D5 motorway to Plzeň and the Václav Havel airport.

The interior features a living room / bedroom with a fully fitted open plan kitchen, a dining area and access to the **balcony**, a bathroom with a walk-in shower and a toilet, and an entrance hall.

**LOXONE** smart home system, heat recovery ventilation, vinyl floors, tiles, built-in wardrobes, central underfloor heating, washing machine, dishwasher, video entry phone, active Internet connection, camera system, lift. A **garage parking** space is available at CZK 2,500/month + VAT. A **cellar** is available at an additional fee. Building amenities also include a **reception**, plus property managment and on-site facility managment services.