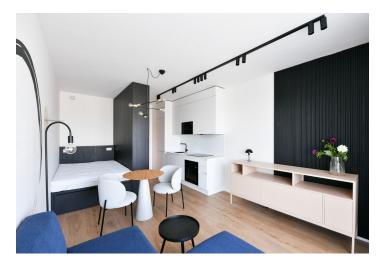

## Rented

Apartment in the new LIHOVAR residential district designed by the Black n'Arch atelier. This is a completely furnished studio apartment with a balcony, situated on the second floor in a residential complex with underground parking and green roofs, in the new Smíchov Riverside area just steps from the left bank of the Vltava river, Císařská louka, Podolí, or the nearby Dívčí hrady and Děvín. The project is shaped by the industrial heritage of Smíchov and the original refinery boasting preserved original features such as the Erektus chimney and the Distillery. Inspirational amenities include a food market, a gym, Czech Photo Gallery, David Černý's Musoleum art gallery, street art, and Krištof Kintera's Garden of Lights. Set within easy reach of good amenities, a kindergarten, primary and grammar schools, as well as numerous sports and outdoor activities - Císařská louka Golf, Podolí tennis and swimming, bike paths along the river. With great transport accessibility, the project is located a short tram stop from the Smíchovské nádraží metro station, line B, and has easy connections to the D1 highway to Brno, the D5 motorway to Plzeň and the Václav Havel airport.

The interior features a living room / bedroom with a fully fitted open plan kitchen, a dining area and access to the **balcony**, a bathroom with a walk-in shower and a toilet, and an entrance hall.

**LOXONE** smart home system, heat recovery ventilation, vinyl floors, tiles, built-in wardrobes, central underfloor heating, washing machine, dishwasher, video entry phone, active Internet connection, camera system, lift. A **garage parking** space is available at CZK 2,500/month + VAT. A **cellar** is available at an additional fee. Building amenities also include a **reception**, plus property managment and on-site facility managment services.