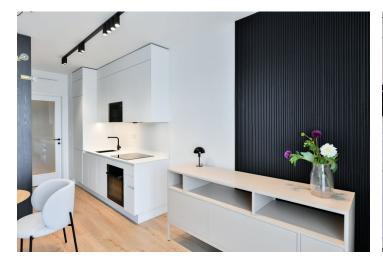

## Rented

Apartment in the new LIHOVAR residential district designed by the Black n'Arch atelier. This is a completely furnished studio apartment with a balcony, situated on the second floor in a residential complex with underground parking and green roofs, in the new Smíchov Riverside area just steps from the left bank of the Vltava river, Císařská louka, Podolí, or the nearby Dívčí hrady and Děvín. The project is shaped by the industrial heritage of Smíchov and the original refinery boasting preserved original features such as the Erektus chimney and the Distillery. Inspirational amenities include a food market, a gym, Czech Photo Gallery, David Černý's Musoleum art gallery, street art, and Krištof Kintera's Garden of Lights. Set within easy reach of good amenities, a kindergarten, primary and grammar schools, as well as numerous sports and outdoor activities - Císařská louka Golf, Podolí tennis and swimming, bike paths along the river. With great transport accessibility, the project is located a short tram stop from the Smíchovské nádraží metro station, line B, and has easy connections to the D1 highway to Brno, the D5 motorway to Plzeň and the Václav Havel airport.

The interior features a living room / bedroom with a fully fitted open plan kitchen, a dining area and access to the **balcony**, a bathroom with a walk-in shower and a toilet, and an entrance hall.

**LOXONE** smart home system, heat recovery ventilation, vinyl floors, tiles, built-in wardrobes, central underfloor heating, washing machine, dishwasher, video entry phone, active Internet connection, camera system, lift. A **garage parking** space is available at CZK 2,500/month + VAT. A **cellar** is available at an additional fee. Building amenities also include a **reception**, plus property managment and on-site facility managment services.