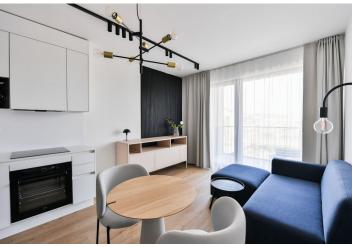

## Rented

Apartment in the new LIHOVAR residential district designed by the Black n'Arch atelier. This is a completely furnished studio apartment with a balcony, situated on the second floor in a residential complex with underground parking and green roofs, in the new Smíchov Riverside area just steps from the left bank of the Vltava river, Císařská louka, Podolí, or the nearby Dívčí hrady and Děvín. The project is shaped by the industrial heritage of Smíchov and the original refinery boasting preserved original features such as the Erektus chimney and the Distillery. Inspirational amenities include a food market, a gym, Czech Photo Gallery, David Černý's Musoleum art gallery, street art, and Krištof Kintera's Garden of Lights. Set within easy reach of good amenities, a kindergarten, primary and grammar schools, as well as numerous sports and outdoor activities - Císařská louka Golf, Podolí tennis and swimming, bike paths along the river. With great transport accessibility, the project is located a short tram stop from the Smíchovské nádraží metro station, line B, and has easy connections to the D1 highway to Brno, the D5 motorway to Plzeň and the Václav Havel airport.

The interior features a living room / bedroom with a fully fitted open plan kitchen, a dining area and access to the **balcony**, a bathroom with a walk-in shower and a toilet, and an entrance hall.

**LOXONE** smart home system, heat recovery ventilation, vinyl floors, tiles, built-in wardrobes, central underfloor heating, washing machine, dishwasher, video entry phone, active Internet connection, camera system, lift. A **garage parking** space is available at CZK 2,500/month + VAT. A **cellar** is available at an additional fee. Building amenities also include a **reception**, plus property managment and on-site facility managment services.