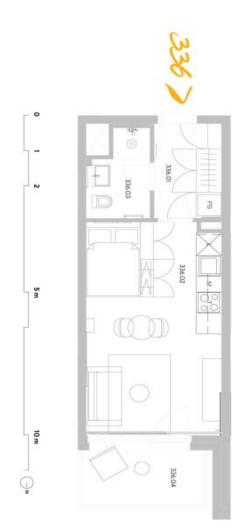

31.8 m², Prague 5, Smíchov, U Lihovaru

Exkluzivni zastoupeni pro pronajem bytů Eva Jilková, +420 257 328 281, +420 724 551 238, info@lihovar.cz

svoboda@williams | CHRISTIES

přehled ploch

| 5,70  | Balkon                    | 336.04 Balkon |
|-------|---------------------------|---------------|
|       | ství                      | příslušenství |
| 31,80 | podlahová plocha jednotky | podlahov      |
| 2,30  | Svisle konstrukce         | 336X          |
| 29,50 | obytná plocha jednotky    | obytná p      |
| 3,40  | Koupelne + WC             | 336.03        |
| 21,40 | Pokoj s kuchyńským koutem | 336.02        |
| 4,70  | Zádveři                   | 336.01        |

| 3.NP- | 31,80          | byt 1+ |
|-------|----------------|--------|
| Š     | m <sup>2</sup> | S      |