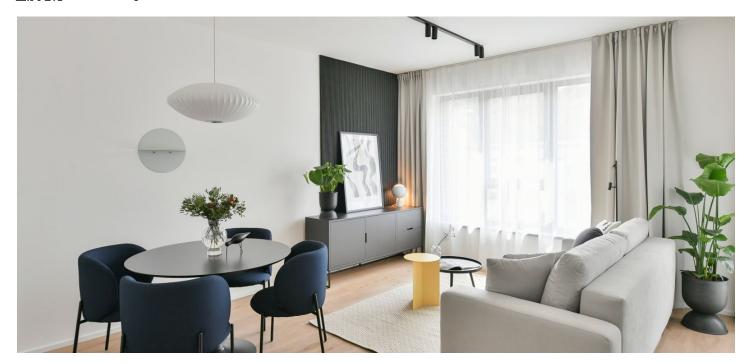

\* Area of the unit according to the Civil Code. The area consists of the sum total area of the entire unit bounded by perimeter walls.

Brand new apartment in the new LIHOVAR residential district designed by the Black n'Arch atelier. This is a completely furnished 1-bedroom apartment with an enclosed balcony, situated on the third floor in a residential complex with underground parking and green roofs, in the new Smíchov Riverside area just steps from the left bank of the VItava river, Císařská louka, Podolí, or the nearby Dívčí hrady and Děvín. The project is shaped by the industrial heritage of Smíchov and the original refinery boasting preserved original features such as the Erektus chimney and the Distillery. Inspirational amenities include a food market, a gym, Czech Photo Gallery, David Černý's Musoleum art gallery, street art, and Krištof Kintera's Garden of Lights. Set within easy reach of good amenities, a kindergarten, primary and grammar schools, as well as numerous sports and outdoor activities - Císařská louka Golf, Podolí tennis and swimming, bike paths along the river. With great transport accessibility, the project is located a short tram stop from the Smíchovské nádraží metro station, line B, and has easy connections to the D1 highway to Brno, the D5 motorway to Plzeň and the Václav Havel airport.

The interior features a living room with a fully fitted open plan kitchen and a dining area, a bedroom, a bathroom with a bathtub and a toilet, and an entrance hall. The **enclosed balcony** is accessible from both main rooms.

**LOXONE** smart home system, heat recovery ventilation, vinyl floors, tiles, built-in wardrobes, central underfloor heating, washing machine, dishwasher, video entry phone, active Internet connection, camera system, lift. A **garage parking** space is available at CZK 2,500/month + VAT. A **cellar** is available at an additional fee. Building amenities also include a **reception**, plus property managment and on-site facility managment services.