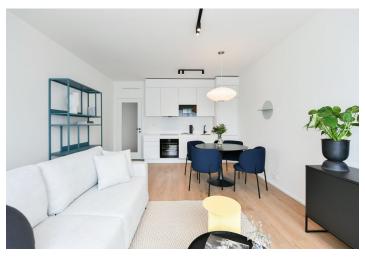

The interior features a living room with a fully fitted open plan kitchen and a dining area, a bedroom, a bathroom with a bathtub and a toilet, and an entrance hall. The **enclosed balcony** is accessible from both main rooms.

**LOXONE** smart home system, heat recovery ventilation, vinyl floors, tiles, built-in wardrobes, central underfloor heating, washing machine, dishwasher, video entry phone, active Internet connection, camera system, lift. A **garage parking** space is available at CZK 2,500/month + VAT. A **cellar** is available at an additional fee. Building amenities also include a **reception**, plus property managment and on-site facility managment services.