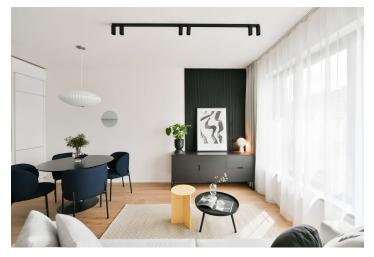

\* Area of the unit according to the Civil Code. The area consists of the sum total area of the entire unit bounded by perimeter walls.

Brand new apartment in the new LIHOVAR residential district designed by the Black n'Arch atelier. This is a completely furnished 1-bedroom apartment with an enclosed balcony, situated on the third floor in a residential complex with underground parking and green roofs, in the new Smíchov Riverside area just steps from the left bank of the VItava river, Císařská louka, Podolí, or the nearby Dívčí hrady and Děvín. The project is shaped by the industrial heritage of Smíchov and the original refinery boasting preserved original features such as the Erektus chimney and the Distillery. Inspirational amenities include a food market, a gym, Czech Photo Gallery, David Černý's Musoleum art gallery, street art, and Krištof Kintera's Garden of Lights. Set within easy reach of good amenities, a kindergarten, primary and grammar schools, as well as numerous sports and outdoor activities - Císařská louka Golf, Podolí tennis and swimming, bike paths along the river. With great transport accessibility, the project is located a short tram stop from the Smíchovské nádraží metro station, line B, and has easy connections to the D1 highway to Brno, the D5 motorway to Plzeň and the Václav Havel airport.

The interior features a living room with a fully fitted open plan kitchen and a dining area, a bedroom, a bathroom with a bathtub and a toilet, and an entrance hall. The **enclosed balcony** is accessible from both main rooms.

**LOXONE** smart home system, heat recovery ventilation, vinyl floors, tiles, built-in wardrobes, central underfloor heating, washing machine, dishwasher, video entry phone, active Internet connection, camera system, lift. A **garage parking** space is available at CZK 2,500/month + VAT. A **cellar** is available at an additional fee. Building amenities also include a **reception**, plus property managment and on-site facility managment services.