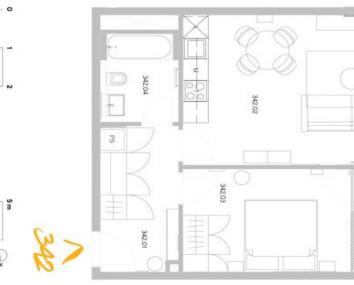

## Apartment One-bedroom (2+kk)

Rented

53 m², Prague 5, Smíchov, U Lihovaru

| Total area       | 59 m²                                                                   |
|------------------|-------------------------------------------------------------------------|
| Floor area*      | 53 m²                                                                   |
| Loggia           | 6 m²                                                                    |
| Parking          | Garage parking                                                          |
| Garage           | Yes                                                                     |
| Cellar           | Yes                                                                     |
| Service price    | Monthly deposit for service charges and utilities is billed separately. |
| PENB             | В                                                                       |
| Reference number | 103808                                                                  |
| Available from   | Immediately                                                             |

The interior features a living room with a fully fitted open plan kitchen and a dining area, a bedroom, a bathroom with a bathtub and a toilet, and an entrance hall. The **enclosed balcony** is accessible from both main rooms.

lihovar.cz

5 m

energetický štítek B - velmi úsporná oha (v m²) 8,10 24,50 12,90 4,50 **50,00** 

přehled ploch

byt 2+KK 53,00 m<sup>2</sup> 4.NP-Z