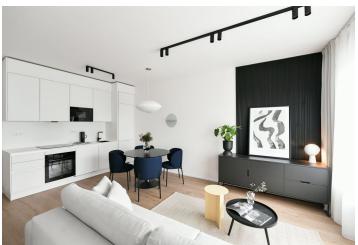

\* Area of the unit according to the Civil Code. The area consists of the sum total area of the entire unit bounded by perimeter walls.

Brand new apartment in the new LIHOVAR residential district designed by the Black n'Arch atelier. This is a completely furnished 1-bedroom apartment with an enclosed balcony, situated on the third floor in a residential complex with underground parking and green roofs, in the new Smíchov Riverside area just steps from the left bank of the VItava river, Císařská louka, Podolí, or the nearby Dívčí hrady and Děvín. The project is shaped by the industrial heritage of Smíchov and the original refinery boasting preserved original features such as the Erektus chimney and the Distillery. Inspirational amenities include a food market, a gym, Czech Photo Gallery, David Černý's Musoleum art gallery, street art, and Krištof Kintera's Garden of Lights. Set within easy reach of good amenities, a kindergarten, primary and grammar schools, as well as numerous sports and outdoor activities - Císařská louka Golf, Podolí tennis and swimming, bike paths along the river. With great transport accessibility, the project is located a short tram stop from the Smíchovské nádraží metro station, line B, and has easy connections to the D1 highway to Brno, the D5 motorway to Plzeň and the Václav Havel airport.

The interior features a living room with a fully fitted open plan kitchen and a dining area, a bedroom, a bathroom with a bathtub and a toilet, and an entrance hall. The **enclosed balcony** is accessible from both main rooms.

**LOXONE** smart home system, heat recovery ventilation, vinyl floors, tiles, built-in wardrobes, central underfloor heating, washing machine, dishwasher, video entry phone, active Internet connection, camera system, lift. A **garage parking** space is available at CZK 2,500/month + VAT. A **cellar** is available at an additional fee. Building amenities also include a **reception**, plus property managment and on-site facility managment services.