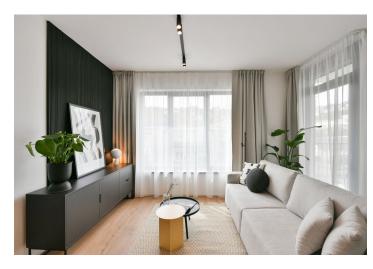

\* Area of the unit according to the Civil Code. The area consists of the sum total area of the entire unit bounded by perimeter walls.

Brand new apartment in the new LIHOVAR residential district designed by the Black n'Arch atelier. This is a completely furnished 1-bedroom apartment with an enclosed balcony, situated on the third floor in a residential complex with underground parking and green roofs, in the new Smíchov Riverside area just steps from the left bank of the VItava river, Císařská louka, Podolí, or the nearby Dívčí hrady and Děvín. The project is shaped by the industrial heritage of Smíchov and the original refinery boasting preserved original features such as the Erektus chimney and the Distillery. Inspirational amenities include a food market, a gym, Czech Photo Gallery, David Černý's Musoleum art gallery, street art, and Krištof Kintera's Garden of Lights. Set within easy reach of good amenities, a kindergarten, primary and grammar schools, as well as numerous sports and outdoor activities - Císařská louka Golf, Podolí tennis and swimming, bike paths along the river. With great transport accessibility, the project is located a short tram stop from the Smíchovské nádraží metro station, line B, and has easy connections to the D1 highway to Brno, the D5 motorway to Plzeň and the Václav Havel airport.

The interior features a living room with a fully fitted open plan kitchen and a dining area, a bedroom, a bathroom with a bathtub and a toilet, and an entrance hall. The **enclosed balcony** is accessible from both main rooms.

**LOXONE** smart home system, heat recovery ventilation, vinyl floors, tiles, built-in wardrobes, central underfloor heating, washing machine, dishwasher, video entry phone, active Internet connection, camera system, lift. A **garage parking** space is available at CZK 2,500/month + VAT. A **cellar** is available at an additional fee. Building amenities also include a **reception**, plus property managment and on-site facility managment services.