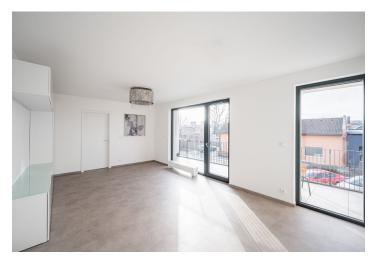

The interior features a living room with a fully fitted open plan kitchen and a dining area, a bedroom with a built-in wardrobe, a bedroom accessible from the living room, a bathroom with a bathtub and a toilet, a utility / storage room, and an entrance hall. The **enclosed balcony** can be accessed from the living room and one bedroom.