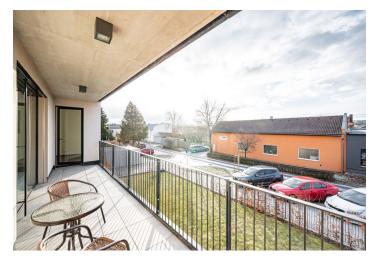

The interior features a living room with a fully fitted open plan kitchen and a dining area, a bedroom with a built-in wardrobe, a bedroom accessible from the living room, a bathroom with a bathtub and a toilet, a utility / storage room, and an entrance hall. The **enclosed balcony** can be accessed from the living room and one bedroom.