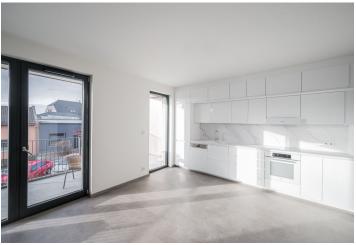

\* Area of the unit according to the Civil Code. The area consists of the sum total area of the entire unit bounded by perimeter walls.

This new bright unfurnished 2-bedroom apartment with a large enclosed balcony is on the first floor of a modern building in a quiet residential part of Štěrboholy, Prague 10, a location with quality amenities within easy reach, a quick connection to the city center, and great access to the Mladá Boleslav, Liberec, and Hradec Králové highways. Local amenities include the Hamr sports grounds incl. a nearby tennis and badminton hall, and a new primary school and kindergarten. Within quick reach of the Europark Štěrboholy shopping center.

The interior features a living room with a fully fitted open plan kitchen and a dining area, a bedroom with a built-in wardrobe, a bedroom accessible from the living room, a bathroom with a bathtub and a toilet, a utility / storage room, and an entrance hall. The **enclosed balcony** can be accessed from the living room and one bedroom.

Vinyl floors, tiles, automatic exterior blinds, central heating, dishwasher, induction cooktop, **cellar**. A **garage parking** space is included.