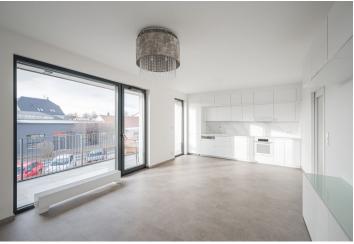

The interior features a living room with a fully fitted open plan kitchen and a dining area, a bedroom with a built-in wardrobe, a bedroom accessible from the living room, a bathroom with a bathtub and a toilet, a utility / storage room, and an entrance hall. The **enclosed balcony** can be accessed from the living room and one bedroom.

Vinyl floors, tiles, automatic exterior blinds, central heating, dishwasher, induction cooktop, **cellar**. A **garage parking** space is included.