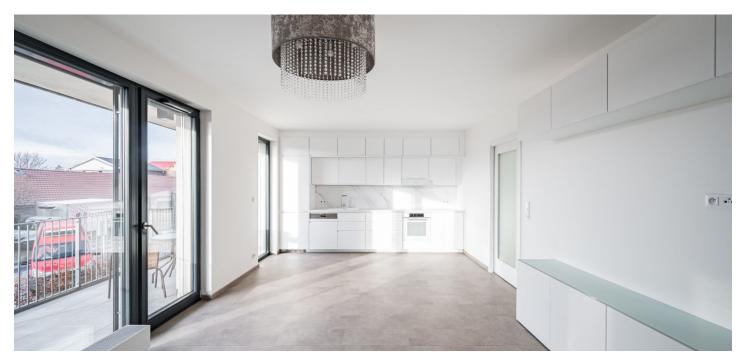

The interior features a living room with a fully fitted open plan kitchen and a dining area, a bedroom with a built-in wardrobe, a bedroom accessible from the living room, a bathroom with a bathtub and a toilet, a utility / storage room, and an entrance hall. The **enclosed balcony** can be accessed from the living room and one bedroom.

Vinyl floors, tiles, automatic exterior blinds, central heating, dishwasher, induction cooktop, **cellar**. A **garage parking** space is included.