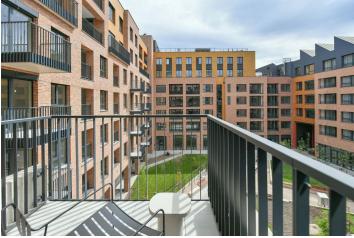

The interior features a living room with a fully fitted open plan kitchen, a dining area and access to the **balcony** facing the courtyard, a bedroom, a bathroom with a bathtub and a toilet, and an entrance hall.