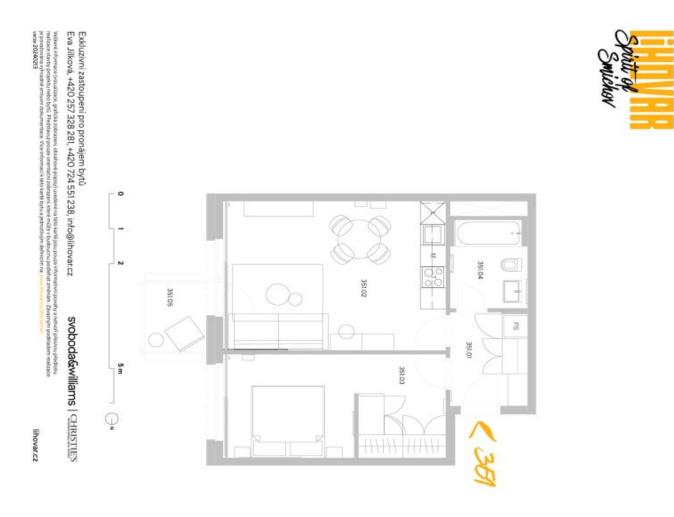

The interior features a living room with a fully fitted open plan kitchen, a dining area and access to the **balcony** facing the courtyard, a bedroom, a bathroom with a bathtub and a toilet, and an entrance hall.