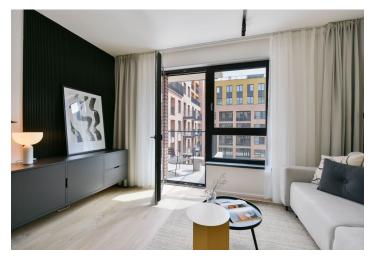

\* Area of the unit according to the Civil Code. The area consists of the sum total area of the entire unit bounded by perimeter walls.

Brand new apartment in the new LIHOVAR residential district designed by the Black n'Arch atelier. This is a completely furnished 1-bedroom apartment with a balcony, situated on the 4th floor in a residential complex with underground parking and green roofs, in the new Smíchov Riverside area just steps from the left bank of the Vltava river, Císařská louka, Podolí, or the nearby Dívčí hrady and Děvín. The project is shaped by the industrial heritage of Smíchov and the original refinery boasting preserved original features such as the Erektus chimney and the Distillery. Inspirational amenities include a food market, a gym, Czech Photo Gallery, David Černý's Musoleum art gallery, street art, and Krištof Kintera's Garden of Lights. Set within easy reach of good amenities, a kindergarten, primary and grammar schools, as well as numerous sports and outdoor activities - Císařská louka Golf, Podolí tennis and swimming, bike paths along the river. With great transport accessibility, the project is located a short tram stop from the Smíchovské nádraží metro station, line B, and has easy connections to the D1 highway to Brno, the D5 motorway to Plzeň and the Václav Havel airport.

The interior features a living room with a fully fitted open plan kitchen, a dining area and access to the **balcony** facing the courtyard, a bedroom, a bathroom with a bathtub and a toilet, and an entrance hall.