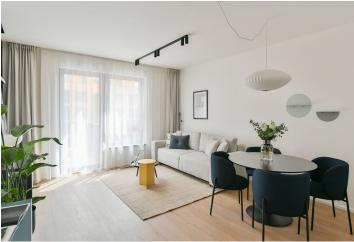

The interior features a living room with a fully fitted open plan kitchen, a dining area and access to the **balcony** facing the courtyard, a bedroom, a bathroom with a bathtub and a toilet, and an entrance hall.

LOXONE smart home system, heat recovery ventilation, vinyl floors, tiles, built-in wardrobes, central underfloor heating, washing machine, dishwasher, video entry phone, active Internet connection, camera system, lift. A garage parking space is available at CZK 2,500/month + VAT. A cellar is available at an additional fee. Building amenities also include a reception, plus property managment and on-site facility managment services.