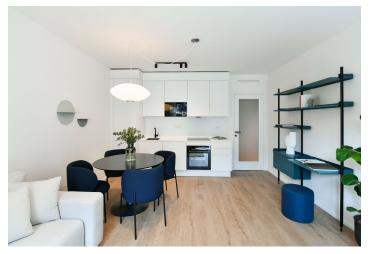

The interior features a living room with a fully fitted open plan kitchen, a dining area and access to the **balcony** facing the courtyard, a bedroom, a bathroom with a bathtub and a toilet, and an entrance hall.

LOXONE smart home system, heat recovery ventilation, vinyl floors, tiles, built-in wardrobes, central underfloor heating, washing machine, dishwasher, video entry phone, active Internet connection, camera system, lift. A garage parking space is available at CZK 2,500/month + VAT. A cellar is available at an additional fee. Building amenities also include a reception, plus property managment and on-site facility managment services.