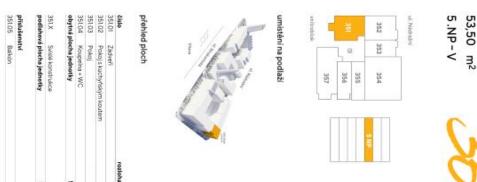

# Apartment One-bedroom (2+kk)

53.5 m², Prague 5, Smíchov, U Lihovaru

a trigema

energetický štiteik B - velmi úsporná

|    |                           | rozioha (v m²) |
|----|---------------------------|----------------|
| -  | Zádveři                   | 5,20           |
| 10 | Pokoj s kuchyńským koutem | 24,20          |
| ω  | Pokoj                     | 16,50          |
| *  | Koupeina + WC             | 4,50           |
| 6  | ná plocha jednotky        | 50,40          |
|    | Svíslé konstrukce         | 3,10           |
| 2  | ihová plocha jednotky     | 53,50          |
| S. | išenstvi                  |                |
| UN | Balkón                    | 3.40           |

byt 2+KK 53,50 m<sup>2</sup> 5.NP-V

Svoboda & Williams s.r.o. info@svoboda-williams.com www.svoboda-williams.com

Prague +420 257 328 281 +420 724 551 238 Brno +420 543 250 711 +420 724 551 238 Bratislava +421 948 939 938