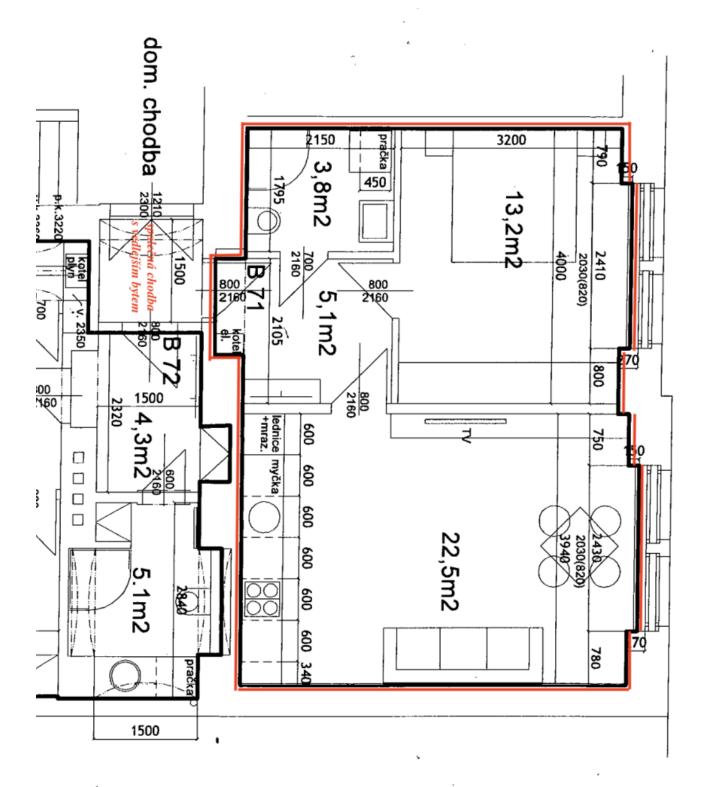

The apartment consists of a living room with a kitchen, a bedroom, a bathroom (with a shower, toilet, and connection for a washing machine), and a foyer.

The apartment was **completely renovated** in 2020. Floors are **parquet** in a **tree pattern**, and in the bathroom and hallway tiled in a **marble design**. The nicely shaped **casement windows** are new and can be shaded by **fabric blinds**. The kitchen has **a wooden worktop** and built-in appliances (induction hob, dishwasher, refrigerator), and the bedroom has a built-in wardrobe. Heating is provided by Bosch electric boiler, water heating by a boiler and underfloor heating in the bathroom. The historic building with **a richly decorated facade** and 11 residential units is currently **without an elevator**, but a study for its **installation** has been prepared.

Floor area 44.6 m², cellar 6 m².

Possibility of taking over a mortgage loan with an interest rate of 1.99%, fixation until August 2025 and current balance amount of approx. 3,800,000 CZK.