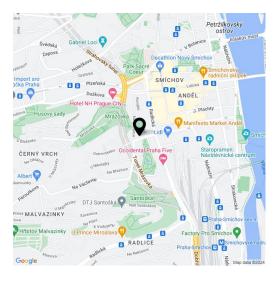

The building is located in the wider city center near the **Anděl metro station** (Na Knížecí), and tram stops and a bus terminal are also nearby. There are many cafes, restaurants, the stylish **Manifesto street food market**, but also shops and medical services in the vicinity. It is a short distance to **well-maintained parks**, and the **Na Skalce Garden** and **Mrázovka Park** are right next door.