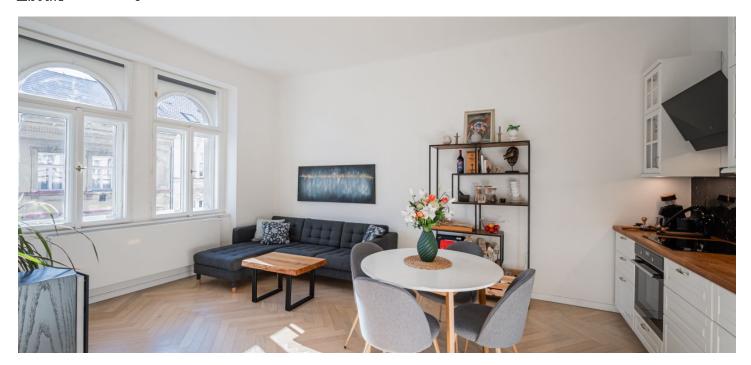

The apartment consists of a living room with a kitchen, a bedroom, a bathroom (with a shower, toilet, and connection for a washing machine), and a foyer.

The apartment was **completely renovated** in 2020. Floors are **parquet** in a **tree pattern**, and in the bathroom and hallway tiled in a **marble design**. The nicely shaped **casement windows** are new and can be shaded by **fabric blinds**. The kitchen has **a wooden worktop** and built-in appliances (induction hob, dishwasher, refrigerator), and the bedroom has a built-in wardrobe. Heating is provided by Bosch electric boiler, water heating by a boiler and underfloor heating in the bathroom. The historic building with **a richly decorated facade** and 11 residential units is currently **without an elevator**, but a study for its **installation** has been prepared.