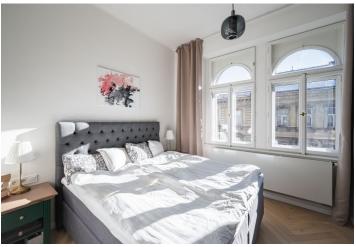

\* Size of the unit according to the Housing Act.
The area consists of the sum total of the internal area of every room.

This south-facing renovated apartment with 3.1m high ceilings is situated on the 3rd floor of a cozy apartment building located close to a revitalized area and where the modern Smíchov City district is being built, just a few steps from a park and a metro station.

The apartment consists of a living room with a kitchen, a bedroom, a bathroom (with a shower, toilet, and connection for a washing machine), and a foyer.

The apartment was **completely renovated** in 2020. Floors are **parquet** in a **tree pattern**, and in the bathroom and hallway tiled in a **marble design**. The nicely shaped **casement windows** are new and can be shaded by **fabric blinds**. The kitchen has **a wooden worktop** and built-in appliances (induction hob, dishwasher, refrigerator), and the bedroom has a built-in wardrobe. Heating is provided by Bosch electric boiler, water heating by a boiler and underfloor heating in the bathroom. The historic building with **a richly decorated facade** and 11 residential units is currently **without an elevator**, but a study for its **installation** has been prepared.