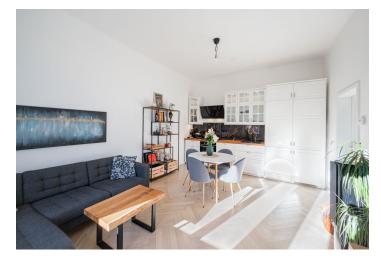

The apartment consists of a living room with a kitchen, a bedroom, a bathroom (with a shower, toilet, and connection for a washing machine), and a foyer.

The apartment was **completely renovated** in 2020. Floors are **parquet** in a **tree pattern**, and in the bathroom and hallway tiled in a **marble design**. The nicely shaped **casement windows** are new and can be shaded by **fabric blinds**. The kitchen has **a wooden worktop** and built-in appliances (induction hob, dishwasher, refrigerator), and the bedroom has a built-in wardrobe. Heating is provided by Bosch electric boiler, water heating by a boiler and underfloor heating in the bathroom. The historic building with **a richly decorated facade** and 11 residential units is currently **without an elevator**, but a study for its **installation** has been prepared.