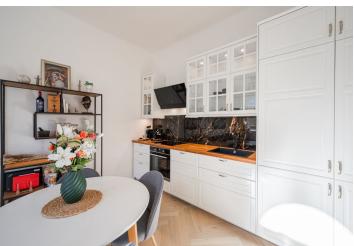

The apartment consists of a living room with a kitchen, a bedroom, a bathroom (with a shower, toilet, and connection for a washing machine), and a foyer.

The apartment was **completely renovated** in 2020. Floors are **parquet** in a **tree pattern**, and in the bathroom and hallway tiled in a **marble design**. The nicely shaped **casement windows** are new and can be shaded by **fabric blinds**. The kitchen has **a wooden worktop** and built-in appliances (induction hob, dishwasher, refrigerator), and the bedroom has a built-in wardrobe. Heating is provided by Bosch electric boiler, water heating by a boiler and underfloor heating in the bathroom. The historic building with **a richly decorated facade** and 11 residential units is currently **without an elevator**, but a study for its **installation** has been prepared.