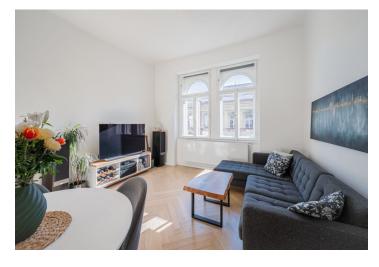

The apartment consists of a living room with a kitchen, a bedroom, a bathroom (with a shower, toilet, and connection for a washing machine), and a foyer.

The apartment was **completely renovated** in 2020. Floors are **parquet** in a **tree pattern**, and in the bathroom and hallway tiled in a **marble design**. The nicely shaped **casement windows** are new and can be shaded by **fabric blinds**. The kitchen has **a wooden worktop** and built-in appliances (induction hob, dishwasher, refrigerator), and the bedroom has a built-in wardrobe. Heating is provided by Bosch electric boiler, water heating by a boiler and underfloor heating in the bathroom. The historic building with **a richly decorated facade** and 11 residential units is currently **without an elevator**, but a study for its **installation** has been prepared.