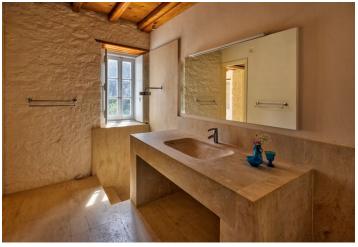

The **stone** house was built in 2000. With an over 150 sq. m. floor area, the interior consists of a living room with a dining area and **fireplace**, a fully fitted traditional style kitchen, and two bedrooms with en-suite **limestone** bathrooms. Wrapping around the house are **terraces** large enough for **al fresco dining**.