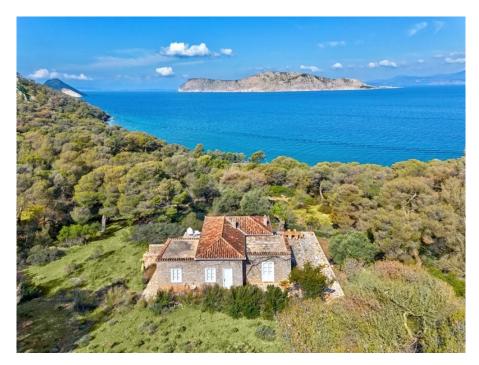

This seaside retreat is located on storied Hydra Island, a favorite among writers and artists with a history dating back to antiquity. The enormous property is the epitome of understated luxury, combining exclusive comforts and green technologies to create the perfect 21st century home.

Much has been done to ensure the grounds of 106,000 sq. m. are cultivated to ensure self-sufficiency. There is a vegetable garden, olive grove, chicken coop, and large, magical forest ending in two pristine beaches. Solar panels cover its electricity needs and a decalinator provides unlimited fresh water. Walks, stargazing, boat riding, and other outdoor activities can be enjoyed close to home, or venture out to the port for donkey rides, strong Greek coffee, or a delicious meal. The island, separated from the mainlaind by a narrow strait, has managed to maintain its traditional lifestyle and its environment is carefully proteted.

The wonderfully secluded property is accessed either on foot or by boat. A water taxi will take you to the house's private dock in 15 minutes from the main port. Since cars are prohibited on Hydra Island, you will get to know its quiet streets and paths like a local.