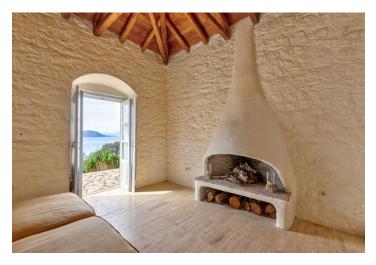

The **stone** house was built in 2000. With an over 150 sq. m. floor area, the interior consists of a living room with a dining area and **fireplace**, a fully fitted traditional style kitchen, and two bedrooms with en-suite **limestone** bathrooms. Wrapping around the house are **terraces** large enough for **al fresco dining**.