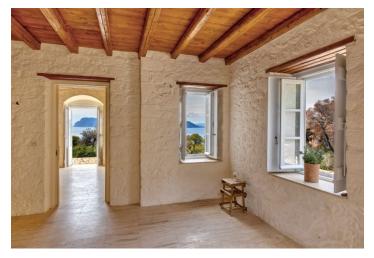

The **stone** house was built in 2000. With an over 150 sq. m. floor area, the interior consists of a living room with a dining area and **fireplace**, a fully fitted traditional style kitchen, and two bedrooms with en-suite **limestone** bathrooms. Wrapping around the house are **terraces** large enough for **al fresco dining**.