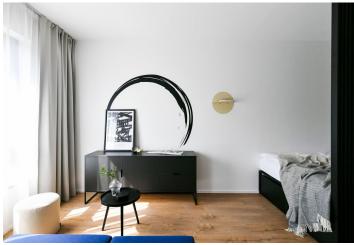

The interior features a living room / bedroom with a fully fitted open plan kitchen, a dining area and access to the enclosed balcony, a bathroom with a walk-in shower and a toilet, and an entrance hall.

LOXONE smart home system, heat recovery ventilation, vinyl floors, tiles, built-in wardrobes, central underfloor heating, washing machine, dishwasher, video entry phone, active Internet connection, camera system, lift. A garage parking space is available at CZK 2,500/month + VAT. A cellar is available at an additional fee. Building amenities also include a reception, plus property managment and on-site facility managment services.