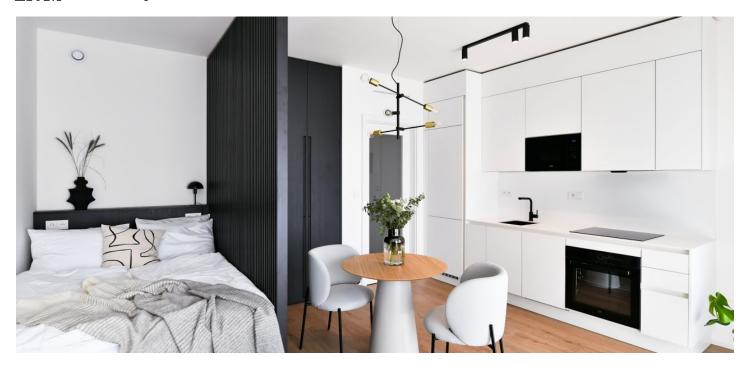

The interior features a living room / bedroom with a fully fitted open plan kitchen, a dining area and access to the enclosed balcony, a bathroom with a walk-in shower and a toilet, and an entrance hall.

LOXONE smart home system, heat recovery ventilation, vinyl floors, tiles, built-in wardrobes, central underfloor heating, washing machine, dishwasher, video entry phone, active Internet connection, camera system, lift. A garage parking space is available at CZK 2,500/month + VAT. A cellar is available at an additional fee. Building amenities also include a reception, plus property managment and on-site facility managment services.