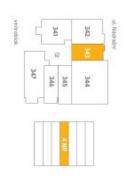

## **Apartment Studio (1+kk)**

Rented

34.4 m², Prague 5, Smíchov, U Lihovaru

## **Apartment Studio (1+kk)**

34.4 m², Prague 5, Smíchov, U Lihovaru

Rented

Exkluzivni zastoupeni pro pronájem bytů Eva Jílková, +420 257 328 281, +420 724 551 238, info@lihovar.cz

lihovar.cz

svoboda@williams | CHRISTIES