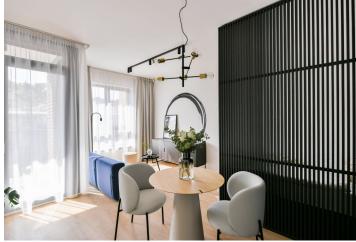

The interior features a living room / bedroom with a fully fitted open plan kitchen, a dining area and access to the enclosed balcony, a bathroom with a walk-in shower and a toilet, and an entrance hall.

LOXONE smart home system, heat recovery ventilation, vinyl floors, tiles, built-in wardrobes, central underfloor heating, washing machine, dishwasher, video entry phone, active Internet connection, camera system, lift. A garage parking space is available at CZK 2,500/month + VAT. A cellar is available at an additional fee. Building amenities also include a reception, plus property managment and on-site facility managment services.