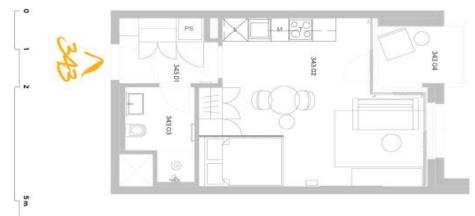

## Apartment Studio (1+kk)

| Total area       | 38 m²                                                                   |
|------------------|-------------------------------------------------------------------------|
| Floor area*      | 34 m²                                                                   |
| Loggia           | 4 m²                                                                    |
| Parking          | Garage parking                                                          |
| Garage           | Yes                                                                     |
| Cellar           | Yes                                                                     |
| Service price    | Monthly deposit for service charges and utilities is billed separately. |
| PENB             | В                                                                       |
| Reference number | 103829                                                                  |
| Available from   | Immediately                                                             |

0

přehled ploch

|             | 2000                      | ,             |
|-------------|---------------------------|---------------|
|             | nství                     | příslušenství |
| 34,40       | podlahová plocha jednotky | podlahov      |
| 2,10        | Svislé konstrukce         | 343.X         |
| 32,30       | obytná plocha jednotky    | obytná p      |
| 4,00        | Koupelna+WC               | 343.03        |
| outem 23,90 | Pokoj s kuchyńskym koutem | 343.02        |
| 4,40        | Zádveří                   | 343.01        |