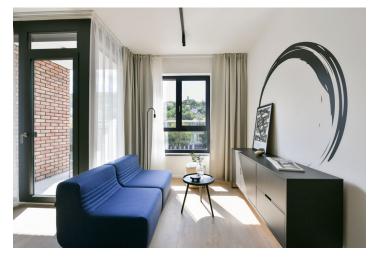

The interior features a living room / bedroom with a fully fitted open plan kitchen, a dining area and access to the enclosed balcony, a bathroom with a walk-in shower and a toilet, and an entrance hall.

LOXONE smart home system, heat recovery ventilation, vinyl floors, tiles, built-in wardrobes, central underfloor heating, washing machine, dishwasher, video entry phone, active Internet connection, camera system, lift. A garage parking space is available at CZK 2,500/month + VAT. A cellar is available at an additional fee. Building amenities also include a reception, plus property managment and on-site facility managment services.