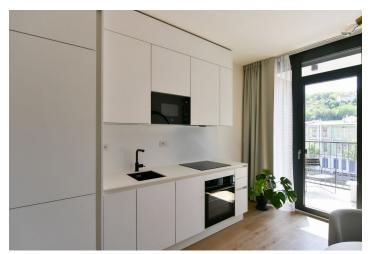

The interior features a living room / bedroom with a fully fitted open plan kitchen, a dining area and access to the enclosed balcony, a bathroom with a walk-in shower and a toilet, and an entrance hall.

LOXONE smart home system, heat recovery ventilation, vinyl floors, tiles, built-in wardrobes, central underfloor heating, washing machine, dishwasher, video entry phone, active Internet connection, camera system, lift. A garage parking space is available at CZK 2,500/month + VAT. A cellar is available at an additional fee. Building amenities also include a reception, plus property managment and on-site facility managment services.