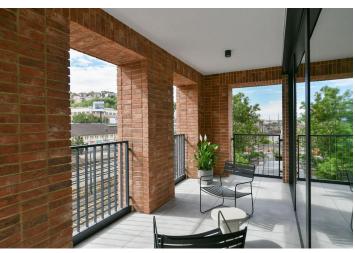

\* Area of the unit according to the Civil Code. The area consists of the sum total area of the entire unit bounded by perimeter walls.

Brand new apartment in the new LIHOVAR residential district designed by the Black n'Arch atelier. This is a completely furnished 2-bedroom 2-bathroom apartment with an enclosed balcony, situated on the third floor in a residential complex with underground parking and green roofs, in the new Smíchov Riverside area just steps from the left bank of the Vltava river, Císařská louka, Podolí, or the nearby Dívčí hrady and Děvín. The project is shaped by the industrial heritage of Smíchov and the original refinery boasting preserved original features such as the Erektus chimney and the Distillery. Inspirational amenities include a food market, a gym, Czech Photo Gallery, David Černý's Musoleum art gallery, street art, and Krištof Kintera's Garden of Lights. Set within easy reach of good amenities, a kindergarten, primary and grammar schools, as well as numerous sports and outdoor activities -Císařská louka Golf, Podolí tennis and swimming, bike paths along the river. With great transport accessibility, the project is located a short tram stop from the Smíchovské nádraží metro station, line B, and has easy connections to the D1 highway to Brno, the D5 motorway to Plzeň and the Václav Havel airport.

The interior features a living room with a fully fitted open plan kitchen, a dining area and access to the **enclosed balcony**, an office, a master bedroom with an en-suite bathroom with a walk-in shower and a toilet, a second bedroom, a bathroom with a bathtub, a separate toilet, a utility room, and an entrance hall.