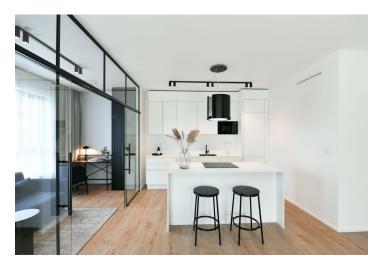

\* Area of the unit according to the Civil Code. The area consists of the sum total area of the entire unit bounded by perimeter walls.

Brand new apartment in the new LIHOVAR residential district designed by the Black n'Arch atelier. This is a completely furnished 2-bedroom 2-bathroom apartment with an enclosed balcony, situated on the third floor in a residential complex with underground parking and green roofs, in the new Smíchov Riverside area just steps from the left bank of the Vltava river, Císařská louka, Podolí, or the nearby Dívčí hrady and Děvín. The project is shaped by the industrial heritage of Smíchov and the original refinery boasting preserved original features such as the Erektus chimney and the Distillery. Inspirational amenities include a food market, a gym, Czech Photo Gallery, David Černý's Musoleum art gallery, street art, and Krištof Kintera's Garden of Lights. Set within easy reach of good amenities, a kindergarten, primary and grammar schools, as well as numerous sports and outdoor activities -Císařská louka Golf, Podolí tennis and swimming, bike paths along the river. With great transport accessibility, the project is located a short tram stop from the Smíchovské nádraží metro station, line B, and has easy connections to the D1 highway to Brno, the D5 motorway to Plzeň and the Václav Havel airport.

The interior features a living room with a fully fitted open plan kitchen, a dining area and access to the **enclosed balcony**, an office, a master bedroom with an en-suite bathroom with a walk-in shower and a toilet, a second bedroom, a bathroom with a bathtub, a separate toilet, a utility room, and an entrance hall.