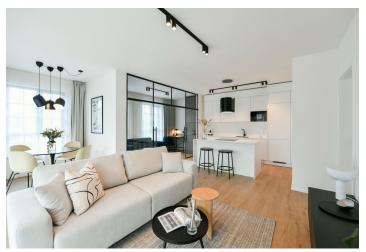

\* Area of the unit according to the Civil Code. The area consists of the sum total area of the entire unit bounded by perimeter walls.

Brand new apartment in the new LIHOVAR residential district designed by the Black n'Arch atelier. This is a completely furnished 2-bedroom 2-bathroom apartment with an enclosed balcony, situated on the third floor in a residential complex with underground parking and green roofs, in the new Smíchov Riverside area just steps from the left bank of the Vltava river, Císařská louka, Podolí, or the nearby Dívčí hrady and Děvín. The project is shaped by the industrial heritage of Smíchov and the original refinery boasting preserved original features such as the Erektus chimney and the Distillery. Inspirational amenities include a food market, a gym, Czech Photo Gallery, David Černý's Musoleum art gallery, street art, and Krištof Kintera's Garden of Lights. Set within easy reach of good amenities, a kindergarten, primary and grammar schools, as well as numerous sports and outdoor activities -Císařská louka Golf, Podolí tennis and swimming, bike paths along the river. With great transport accessibility, the project is located a short tram stop from the Smíchovské nádraží metro station, line B, and has easy connections to the D1 highway to Brno, the D5 motorway to Plzeň and the Václav Havel airport.

The interior features a living room with a fully fitted open plan kitchen, a dining area and access to the **enclosed balcony**, an office, a master bedroom with an en-suite bathroom with a walk-in shower and a toilet, a second bedroom, a bathroom with a bathtub, a separate toilet, a utility room, and an entrance hall.