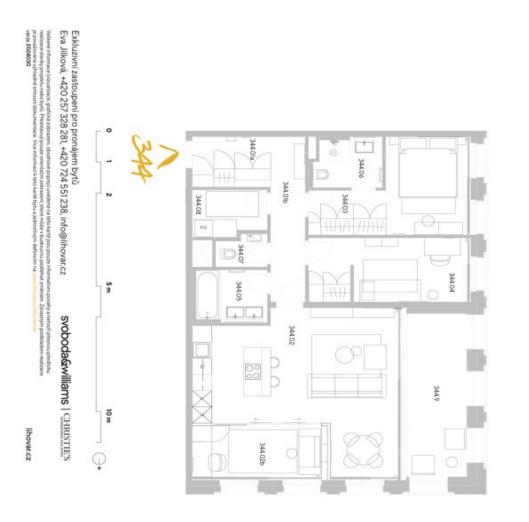

# Apartment Two-bedroom (3+kk)

Rented

102.7 m², Prague 5, Smíchov, U Lihovaru

byt 3+KK 102,70 m<sup>2</sup> 4.NP-SZ 344.09 prehled ploch 344.02 umistění na podlaži mergetický štítek B - velmi 44.00 H ž hová plocha jednotky 똜 Lodžie stvi locha jedn Svislé konstrukc +WO winseym usport HOUTER 6,70 102,70 a (vm<sup>3</sup>) 4,900 7,000 33,100 9,800 14,500 14,500 12,700 12,700 12,700 12,700 12,700 12,700 12,700 1,700 1,700 1,700 1,700 1,700 1,700 1,200 1,000 1,000 1,000 1,000 1,000 1,000 1,000 1,000 1,000 1,000 1,000 1,000 1,000 1,000 1,000 1,000 1,000 1,000 1,000 1,000 1,000 1,000 1,000 1,000 1,000 1,000 1,000 1,000 1,000 1,000 1,000 1,000 1,000 1,000 1,000 1,000 1,000 1,000 1,000 1,000 1,000 1,000 1,000 1,000 1,000 1,000 1,000 1,000 1,000 1,000 1,000 1,000 1,000 1,000 1,000 1,000 1,000 1,000 1,000 1,000 1,000 1,000 1,000 1,000 1,000 1,000 1,000 1,000 1,000 1,000 1,000 1,000 1,000 1,000 1,000 1,000 1,000 1,000 1,000 1,000 1,000 1,000 1,000 1,000 1,000 1,000 1,000 1,000 1,000 1,000 1,000 1,000 1,000 1,000 1,000 1,000 1,000 1,000 1,000 1,000 1,000 1,000 1,000 1,000 1,000 1,000 1,000 1,000 1,000 1,000 1,000 1,000 1,000 1,000 1,000 1,000 1,000 1,000 1,000 1,000 1,000 1,000 1,000 1,000 1,000 1,000 1,000 1,000 1,000 1,000 1,000 1,000 1,000 1,000 1,000 1,000 1,000 1,000 1,000 1,000 1,000 1,000 1,000 1,000 1,000 1,000 1,000 1,000 1,000 1,000 1,000 1,000 1,000 1,000 1,000 1,000 1,000 1,000 1,000 1,000 1,000 1,000 1,000 1,000 1,000 1,000 1,000 1,000 1,000 1,000 1,000 1,000 1,000 1,000 1,000 1,000 1,000 1,000 1,000 1,000 1,000 1,000 1,000 1,000 1,000 1,000 1,000 1,000 1,000 1,000 1,000 1,000 1,000 1,000 1,000 1,000 1,000 1,000 1,000 1,000 1,000 1,000 1,000 1,000 1,000 1,000 1,000 1,000 1,000 1,000 1,000 1,000 1,000 1,000 1,000 1,000 1,000 1,000 1,000 1,000 1,000 1,000 1,000 1,000 1,000 1,000 1,000 1,000 1,000 1,000 1,000 1,000 1,000 1,000 1,000 1,000 1,000 1,000 1,000 1,000 1,000 1,000 1,000 1,000 1,000 1,000 1,000 1,000 1,000 1,000 1,000 1,000 1,000 1,000 1,000 1,000 1,000 1,000 1,000 1,000 1,000 1,000 1,000 1,000 1,000 1,000 1,000 1,000 1,000 1,000 1,000 1,000 1,000 1,000 1,000 1,000 1,000 1,000 1,000 1,000 1,000 1,000 1,000 1,000 1,000 1,000 1,000 1,000 1,000 1,000 1,000 1,000 1,000 1,000 1,000 1,000 1,000 1,000 1,000 1,000 1,000 1,000 1,000 1,000 1,000 1,000 1,000 1,000 1,000 1,000 1,000 1,000 1,000 1,000 1,000 1,000 1,000 1,00 14,10