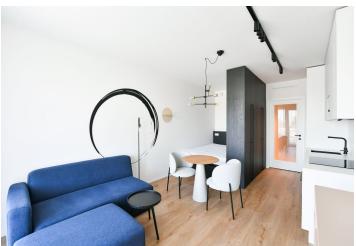

#### Rented

Brand new apartment in the new LIHOVAR residential district designed by the Black n'Arch atelier. This is a completely furnished studio apartment with an enclosed balcony, situated on the third floor in a residential complex with underground parking and green roofs, in the new Smíchov Riverside area just steps from the left bank of the VItava river, Císařská louka, Podolí, or the nearby Dívčí hrady and Děvín. The project is shaped by the industrial heritage of Smíchov and the original refinery boasting preserved original features such as the Erektus chimney and the Distillery. Inspirational amenities include a food market, a gym, Czech Photo Gallery, David Černý's Musoleum art gallery, street art, and Krištof Kintera's Garden of Lights. Set within easy reach of good amenities, a kindergarten, primary and grammar schools, as well as numerous sports and outdoor activities - Císařská louka Golf, Podolí tennis and swimming, bike paths along the river. With great transport accessibility, the project is located a short tram stop from the Smíchovské nádraží metro station, line B, and has easy connections to the D1 highway to Brno, the D5 motorway to Plzeň and the Václav Havel airport.

The interior features a living room / bedroom with a fully fitted open plan kitchen, a dining area and access to the enclosed balcony, a bathroom with a walk-in shower and a toilet, and an entrance hall.

LOXONE smart home system, heat recovery ventilation, vinyl floors, tiles, built-in wardrobes, central underfloor heating, washing machine, dishwasher, video entry phone, active Internet connection, camera system, lift. A garage parking space is available at CZK 2,500/month + VAT. A cellar is available at an additional fee. Building amenities also include a reception, plus property managment and on-site facility managment services.