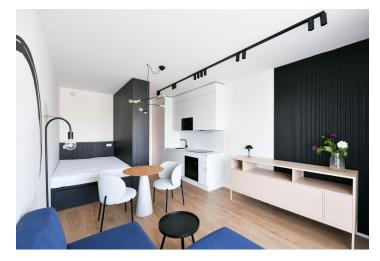

#### Rented

Brand new apartment in the new LIHOVAR residential district designed by the Black n'Arch atelier. This is a completely furnished studio apartment with an enclosed balcony, situated on the third floor in a residential complex with underground parking and green roofs, in the new Smíchov Riverside area just steps from the left bank of the VItava river, Císařská louka, Podolí, or the nearby Dívčí hrady and Děvín. The project is shaped by the industrial heritage of Smíchov and the original refinery boasting preserved original features such as the Erektus chimney and the Distillery. Inspirational amenities include a food market, a gym, Czech Photo Gallery, David Černý's Musoleum art gallery, street art, and Krištof Kintera's Garden of Lights. Set within easy reach of good amenities, a kindergarten, primary and grammar schools, as well as numerous sports and outdoor activities - Císařská louka Golf, Podolí tennis and swimming, bike paths along the river. With great transport accessibility, the project is located a short tram stop from the Smíchovské nádraží metro station, line B, and has easy connections to the D1 highway to Brno, the D5 motorway to Plzeň and the Václav Havel airport.

The interior features a living room / bedroom with a fully fitted open plan kitchen, a dining area and access to the enclosed balcony, a bathroom with a walk-in shower and a toilet, and an entrance hall.

LOXONE smart home system, heat recovery ventilation, vinyl floors, tiles, built-in wardrobes, central underfloor heating, washing machine, dishwasher, video entry phone, active Internet connection, camera system, lift. A garage parking space is available at CZK 2,500/month + VAT. A cellar is available at an additional fee. Building amenities also include a reception, plus property managment and on-site facility managment services.