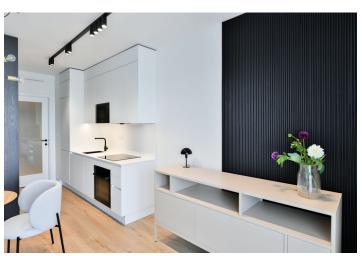

The interior features a living room / bedroom with a fully fitted open plan kitchen, a dining area and access to the enclosed balcony, a bathroom with a walk-in shower and a toilet, and an entrance hall.

LOXONE smart home system, heat recovery ventilation, vinyl floors, tiles, built-in wardrobes, central underfloor heating, washing machine, dishwasher, video entry phone, active Internet connection, camera system, lift. A garage parking space is available at CZK 2,500/month + VAT. A cellar is available at an additional fee. Building amenities also include a reception, plus property managment and on-site facility managment services.