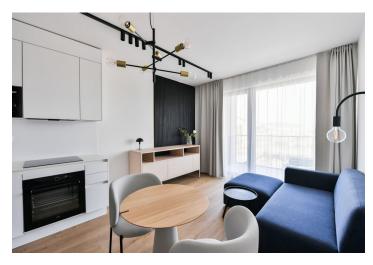

#### Rented

Brand new apartment in the new LIHOVAR residential district designed by the Black n'Arch atelier. This is a completely furnished studio apartment with an enclosed balcony, situated on the third floor in a residential complex with underground parking and green roofs, in the new Smíchov Riverside area just steps from the left bank of the VItava river, Císařská louka, Podolí, or the nearby Dívčí hrady and Děvín. The project is shaped by the industrial heritage of Smíchov and the original refinery boasting preserved original features such as the Erektus chimney and the Distillery. Inspirational amenities include a food market, a gym, Czech Photo Gallery, David Černý's Musoleum art gallery, street art, and Krištof Kintera's Garden of Lights. Set within easy reach of good amenities, a kindergarten, primary and grammar schools, as well as numerous sports and outdoor activities - Císařská louka Golf, Podolí tennis and swimming, bike paths along the river. With great transport accessibility, the project is located a short tram stop from the Smíchovské nádraží metro station, line B, and has easy connections to the D1 highway to Brno, the D5 motorway to Plzeň and the Václav Havel airport.

The interior features a living room / bedroom with a fully fitted open plan kitchen, a dining area and access to the enclosed balcony, a bathroom with a walk-in shower and a toilet, and an entrance hall.

LOXONE smart home system, heat recovery ventilation, vinyl floors, tiles, built-in wardrobes, central underfloor heating, washing machine, dishwasher, video entry phone, active Internet connection, camera system, lift. A garage parking space is available at CZK 2,500/month + VAT. A cellar is available at an additional fee. Building amenities also include a reception, plus property managment and on-site facility managment services.