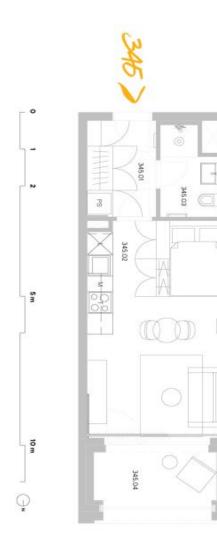

### Apartment Studio (1+kk)

| Total area       | 37 m²                                                                   |
|------------------|-------------------------------------------------------------------------|
| Floor area*      | 32 m²                                                                   |
| Loggia           | 6 m²                                                                    |
| Parking          | Garage parking                                                          |
| Garage           | Yes                                                                     |
| Cellar           | Yes                                                                     |
| Service price    | Monthly deposit for service charges and utilities is billed separately. |
| PENB             | В                                                                       |
| Reference number | 103831                                                                  |
| Available from   | Immediately                                                             |

The interior features a living room / bedroom with a fully fitted open plan kitchen, a dining area and access to the enclosed balcony, a bathroom with a walk-in shower and a toilet, and an entrance hall.

svoboda&williams | CHRISTIES

Idu | Simon Single Sing

| 29,70          | obytná plocha jednotky    | obytná p |
|----------------|---------------------------|----------|
|                |                           |          |
| 3,40           | Koupeina + WC             | 345.03   |
| 21,50          | Pokoj s kuchyńskym koutem | 345,02   |
| 4,80           | Zádveři                   | 345.01   |
| roziona (v m²) |                           | číslo    |