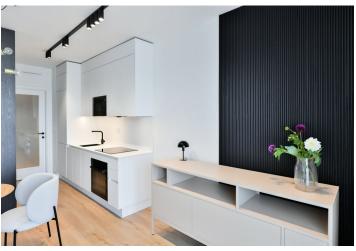

#### Rented

Brand new apartment in the new LIHOVAR residential district designed by the Black n'Arch atelier. This is a completely furnished studio apartment with a balcony, situated on the third floor in a residential complex with underground parking and green roofs, in the new Smíchov Riverside area just steps from the left bank of the Vltava river, Císařská louka, Podolí, or the nearby Dívčí hrady and Děvín. The project is shaped by the industrial heritage of Smíchov and the original refinery boasting preserved original features such as the Erektus chimney and the Distillery. Inspirational amenities include a food market, a gym, Czech Photo Gallery, David Černý's Musoleum art gallery, street art, and Krištof Kintera's Garden of Lights. Set within easy reach of good amenities, a kindergarten, primary and grammar schools, as well as numerous sports and outdoor activities - Císařská louka Golf, Podolí tennis and swimming, bike paths along the river. With great transport accessibility, the project is located a short tram stop from the Smíchovské nádraží metro station, line B, and has easy connections to the D1 highway to Brno, the D5 motorway to Plzeň and the Václav Havel airport.

The interior features a living room / bedroom with a fully fitted open plan kitchen, a dining area and access to the **balcony**, a bathroom with a walk-in shower and a toilet, and an entrance hall.

**LOXONE** smart home system, heat recovery ventilation, vinyl floors, tiles, built-in wardrobes, central underfloor heating, washing machine, dishwasher, video entry phone, active Internet connection, camera system, lift. A **garage parking** space is available at CZK 2,500/month + VAT. A **cellar** is available at an additional fee. Building amenities also include a **reception**, plus property managment and on-site facility managment services.