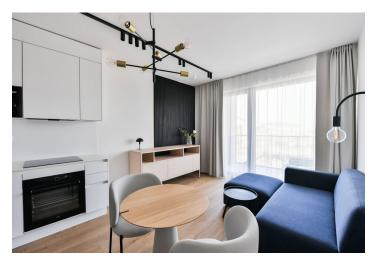

#### Rented

Brand new apartment in the new LIHOVAR residential district designed by the Black n'Arch atelier. This is a completely furnished studio apartment with a balcony, situated on the third floor in a residential complex with underground parking and green roofs, in the new Smíchov Riverside area just steps from the left bank of the Vltava river, Císařská louka, Podolí, or the nearby Dívčí hrady and Děvín. The project is shaped by the industrial heritage of Smíchov and the original refinery boasting preserved original features such as the Erektus chimney and the Distillery. Inspirational amenities include a food market, a gym, Czech Photo Gallery, David Černý's Musoleum art gallery, street art, and Krištof Kintera's Garden of Lights. Set within easy reach of good amenities, a kindergarten, primary and grammar schools, as well as numerous sports and outdoor activities - Císařská louka Golf, Podolí tennis and swimming, bike paths along the river. With great transport accessibility, the project is located a short tram stop from the Smíchovské nádraží metro station, line B, and has easy connections to the D1 highway to Brno, the D5 motorway to Plzeň and the Václav Havel airport.

The interior features a living room / bedroom with a fully fitted open plan kitchen, a dining area and access to the **balcony**, a bathroom with a walk-in shower and a toilet, and an entrance hall.

**LOXONE** smart home system, heat recovery ventilation, vinyl floors, tiles, built-in wardrobes, central underfloor heating, washing machine, dishwasher, video entry phone, active Internet connection, camera system, lift. A **garage parking** space is available at CZK 2,500/month + VAT. A **cellar** is available at an additional fee. Building amenities also include a **reception**, plus property managment and on-site facility managment services.