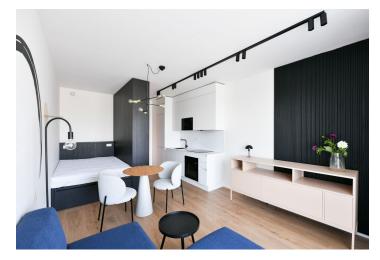

#### Rented

Brand new apartment in the new LIHOVAR residential district designed by the Black n'Arch atelier. This is a completely furnished studio apartment with a balcony, situated on the third floor in a residential complex with underground parking and green roofs, in the new Smíchov Riverside area just steps from the left bank of the Vltava river, Císařská louka, Podolí, or the nearby Dívčí hrady and Děvín. The project is shaped by the industrial heritage of Smíchov and the original refinery boasting preserved original features such as the Erektus chimney and the Distillery. Inspirational amenities include a food market, a gym, Czech Photo Gallery, David Černý's Musoleum art gallery, street art, and Krištof Kintera's Garden of Lights. Set within easy reach of good amenities, a kindergarten, primary and grammar schools, as well as numerous sports and outdoor activities - Císařská louka Golf, Podolí tennis and swimming, bike paths along the river. With great transport accessibility, the project is located a short tram stop from the Smíchovské nádraží metro station, line B, and has easy connections to the D1 highway to Brno, the D5 motorway to Plzeň and the Václav Havel airport.

The interior features a living room / bedroom with a fully fitted open plan kitchen, a dining area and access to the **balcony**, a bathroom with a walk-in shower and a toilet, and an entrance hall.

**LOXONE** smart home system, heat recovery ventilation, vinyl floors, tiles, built-in wardrobes, central underfloor heating, washing machine, dishwasher, video entry phone, active Internet connection, camera system, lift. A **garage parking** space is available at CZK 2,500/month + VAT. A **cellar** is available at an additional fee. Building amenities also include a **reception**, plus property managment and on-site facility managment services.