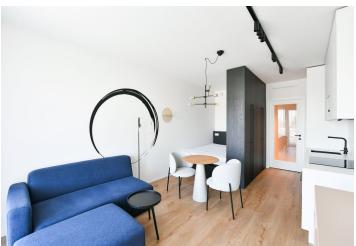

#### Rented

Brand new apartment in the new LIHOVAR residential district designed by the Black n'Arch atelier. This is a completely furnished studio apartment with a balcony, situated on the third floor in a residential complex with underground parking and green roofs, in the new Smíchov Riverside area just steps from the left bank of the Vltava river, Císařská louka, Podolí, or the nearby Dívčí hrady and Děvín. The project is shaped by the industrial heritage of Smíchov and the original refinery boasting preserved original features such as the Erektus chimney and the Distillery. Inspirational amenities include a food market, a gym, Czech Photo Gallery, David Černý's Musoleum art gallery, street art, and Krištof Kintera's Garden of Lights. Set within easy reach of good amenities, a kindergarten, primary and grammar schools, as well as numerous sports and outdoor activities - Císařská louka Golf, Podolí tennis and swimming, bike paths along the river. With great transport accessibility, the project is located a short tram stop from the Smíchovské nádraží metro station, line B, and has easy connections to the D1 highway to Brno, the D5 motorway to Plzeň and the Václav Havel airport.

The interior features a living room / bedroom with a fully fitted open plan kitchen, a dining area and access to the **balcony**, a bathroom with a walk-in shower and a toilet, and an entrance hall.

**LOXONE** smart home system, heat recovery ventilation, vinyl floors, tiles, built-in wardrobes, central underfloor heating, washing machine, dishwasher, video entry phone, active Internet connection, camera system, lift. A **garage parking** space is available at CZK 2,500/month + VAT. A **cellar** is available at an additional fee. Building amenities also include a **reception**, plus property managment and on-site facility managment services.