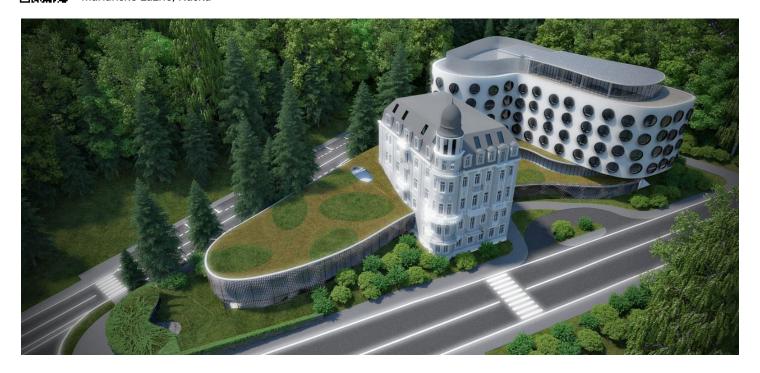

### € 1173 614 I CZK 29 000 000

This historic house built in 1909-1910 in an eclectic style according to the designs of Ignatz König, with extensive building plots (3,935 sq. m.) allowing for further construction, offers the possibility of use as a residential project, hotel, or home for the elderly thanks to its location and high level of buildability. A valid building permit is currently available for the construction of an exclusive hotel with a gross floor area of 14,750 sq. m. The property is located in a lucrative place in the center of the spa town of Mariánské lázně.

#### Key investment criteria

- · high rate of construction
- the territory is intended for spas, public accommodation, and housing apartment buildings, spas, complex of spa treatment rooms and buildings for public accommodation and catering are permissible here
- valid building permit for the reconstruction and extension of two buildings - 5\* Spa & Wellness hotel, restaurant, approx. 3,300 sq. m. relaxation zone (sauna world, private spa, sports pool, relaxation pool, salt floating pool, pool bar, salt cave, 5 themed saunas, a separate section for Ayurvedic medicine and massages)
- $\bullet$  total gross floor area after construction of the extension is 14,750 sq. m.
- the project is for the construction of up to 120 rooms with 252 beds
- the possibility of creating **64 garage spaces** with the eventual extension of a stacker with a total of **99 spaces**
- sale of a company (share deal)
- sole 100% owner of the company