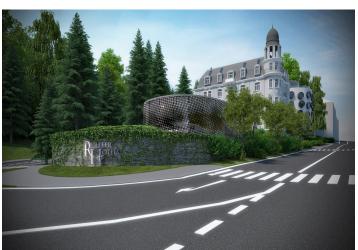

### € 1173 614 I CZK 29 000 000

This historic house built in 1909-1910 in an eclectic style according to the designs of Ignatz König, with extensive building plots (3,935 sq. m.) allowing for further construction, offers the possibility of use as a residential project, hotel, or home for the elderly thanks to its location and high level of buildability. A valid building permit is currently available for the construction of an exclusive hotel with a gross floor area of 14,750 sq. m. The property is located in a lucrative place in the center of the spa town of Mariánské lázně.

#### Key investment criteria

- · high rate of construction
- the territory is intended for spas, public accommodation, and housing apartment buildings, spas, complex of spa treatment rooms and buildings for public accommodation and catering are permissible here
- valid building permit for the reconstruction and extension of two buildings - 5\* Spa & Wellness hotel, restaurant, approx. 3,300 sq. m. relaxation zone (sauna world, private spa, sports pool, relaxation pool, salt floating pool, pool bar, salt cave, 5 themed saunas, a separate section for Ayurvedic medicine and massages)
- $\bullet$  total gross floor area after construction of the extension is 14,750 sq. m.
- the project is for the construction of up to 120 rooms with 252 beds
- the possibility of creating **64 garage spaces** with the eventual extension of a stacker with a total of **99 spaces**
- sale of a company (share deal)
- sole 100% owner of the company

### **Property description**

- a building with 6 above-ground floors and 1 underground floor
- the current building is almost in its original form
- condition prior to reconstruction
- used as a hotel in the past, later as a school building
- total land area of 3,935 sq. m.
- the plots form a continuous unit