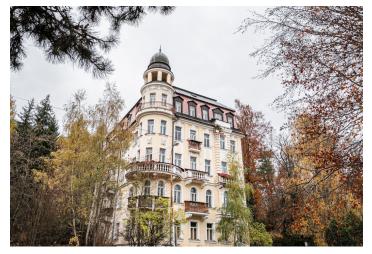

### € 1173 614 I CZK 29 000 000

This historic house built in 1909-1910 in an eclectic style according to the designs of Ignatz König, with extensive building plots (3,935 sq. m.) allowing for further construction, offers the possibility of use as a residential project, hotel, or home for the elderly thanks to its location and high level of buildability. A valid building permit is currently available for the construction of an exclusive hotel with a gross floor area of 14,750 sq. m. The property is located in a lucrative place in the center of the spa town of Mariánské lázně.

### **Property description**

- a building with 6 above-ground floors and 1 underground floor
- the current building is almost in its original form
- condition prior to reconstruction
- used as a hotel in the past, later as a school building
- total land area of 3,935 sq. m.
- the plots form a continuous unit