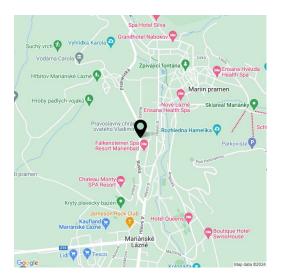

#### Location

The corner building has stood in the center of **Mariánské Lázně** since its heyday at the beginning of the 20th century. it's located in the monument zone and Slavkovský forest PLA. The building is **easily accessible** via Ruská and Pramenská streets, and there is a bus stop nearby. In the vicinity is a landscaped

## € 1173 614 I CZK 29 000 000

forest park suitable for strolls, and Hlavní Street is a 5-minute walk away.