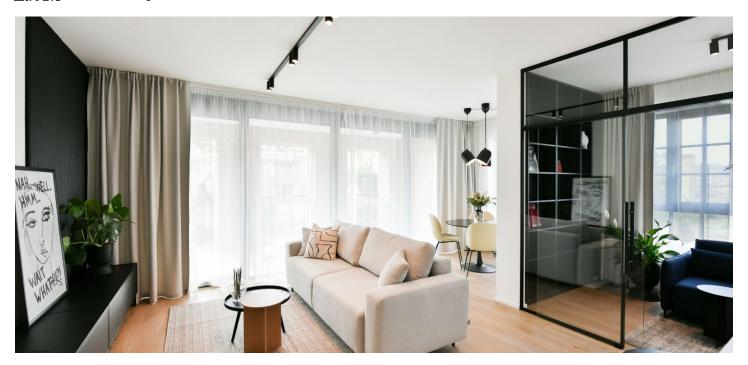

The interior features a living room with a fully fitted open plan kitchen, a dining area and access to the **enclosed balcony**, a master bedroom with an en-suite bathroom with a walk-in shower and a toilet, a second bedroom, a bathroom with a bathtub, a separate toilet, a utility room, and an entrance hall.

**LOXONE** smart home system, heat recovery ventilation, vinyl floors, tiles, built-in wardrobes, central underfloor heating, washing machine, dishwasher, video entry phone, active Internet connection, camera system, lift. A **garage parking** space is available at CZK 2,500/month + VAT. A **cellar** is available at an additional fee. Building amenities also include a **reception**, plus property managment and on-site facility managment services.