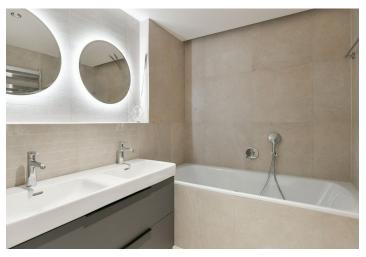

The interior features a living room with a fully fitted open plan kitchen, a dining area and access to the **enclosed balcony**, a master bedroom with an en-suite bathroom with a walk-in shower and a toilet, a second bedroom, a bathroom with a bathtub, a separate toilet, a utility room, and an entrance hall.