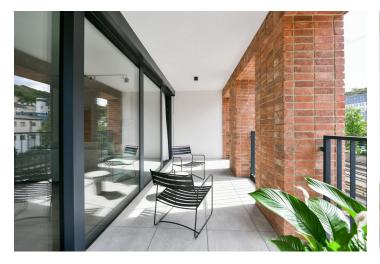

The interior features a living room with a fully fitted open plan kitchen, a dining area and access to the **enclosed balcony**, a master bedroom with an en-suite bathroom with a walk-in shower and a toilet, a second bedroom, a bathroom with a bathtub, a separate toilet, a utility room, and an entrance hall.