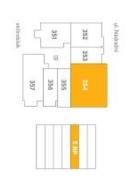

## Apartment Two-bedroom (3+kk)

Rented

102.7 m², Prague 5, Smíchov, U Lihovaru

|        | Lodžie                    | 354.09        |
|--------|---------------------------|---------------|
|        | ství                      | příslušenství |
| 102.70 | podlahová plocha jednotky | podlahov      |
| 6,70   | Svislé kanstrukce         | 354X          |
| 96,00  | obytná plocha jednotky    | obytná pi     |
| 4,10   | Komora                    | 354,08        |
| 1,70   | WC                        | 354.07        |
| 3,90   | Koupeina + WC             | 354.06        |
| 4,30   | Koupelna                  | 354.05        |
| 12,70  | Pokoj                     | 354.04        |
| 14,50  | Pokoj                     | 354.03        |
| 42,90  | Pokoj s kuchyńským koutem | 354.02        |
| 7,00   | Chodba                    | 354.01b       |
| 4,90   | Zádveři                   | 354.01a       |

přehled ploch

byt 3+KK 102,70 m<sup>2</sup> 5.NP-SZ