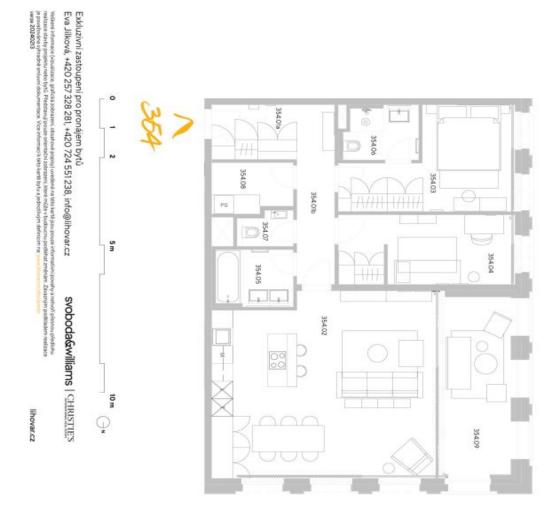

## Apartment Two-bedroom (3+kk)

Rented

102.7 m², Prague 5, Smíchov, U Lihovaru

|        | Lodžie                    | 354.09        |
|--------|---------------------------|---------------|
|        | ství                      | příslušenství |
| 102.70 | podlahová plocha jednotky | podlahov      |
| 6,70   | Svislé kanstrukce         | 354X          |
| 96,00  | obytná plocha jednotky    | obytná pi     |
| 4,10   | Komora                    | 354,08        |
| 1,70   | WC                        | 354.07        |
| 3,90   | Koupeina + WC             | 354.06        |
| 4,30   | Koupelna                  | 354.05        |
| 12,70  | Pokoj                     | 354.04        |
| 14,50  | Pokoj                     | 354.03        |
| 42,90  | Pokoj s kuchyńským koutem | 354.02        |
| 7,00   | Chodba                    | 354.01b       |
| 4,90   | Zádveři                   | 354.01a       |

přehled ploch

byt 3+KK 102,70 m<sup>2</sup> 5.NP-SZ