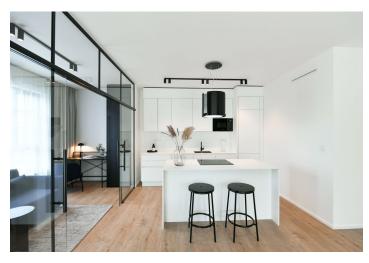

The interior features a living room with a fully fitted open plan kitchen, a dining area and access to the **enclosed balcony**, a master bedroom with an en-suite bathroom with a walk-in shower and a toilet, a second bedroom, a bathroom with a bathtub, a separate toilet, a utility room, and an entrance hall.

**LOXONE** smart home system, heat recovery ventilation, vinyl floors, tiles, built-in wardrobes, central underfloor heating, washing machine, dishwasher, video entry phone, active Internet connection, camera system, lift. A **garage parking** space is available at CZK 2,500/month + VAT. A **cellar** is available at an additional fee. Building amenities also include a **reception**, plus property managment and on-site facility managment services.