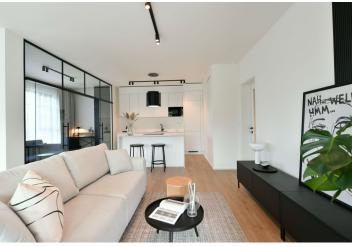

The interior features a living room with a fully fitted open plan kitchen, a dining area and access to the **enclosed balcony**, a master bedroom with an en-suite bathroom with a walk-in shower and a toilet, a second bedroom, a bathroom with a bathtub, a separate toilet, a utility room, and an entrance hall.

**LOXONE** smart home system, heat recovery ventilation, vinyl floors, tiles, built-in wardrobes, central underfloor heating, washing machine, dishwasher, video entry phone, active Internet connection, camera system, lift. A **garage parking** space is available at CZK 2,500/month + VAT. A **cellar** is available at an additional fee. Building amenities also include a **reception**, plus property managment and on-site facility managment services.