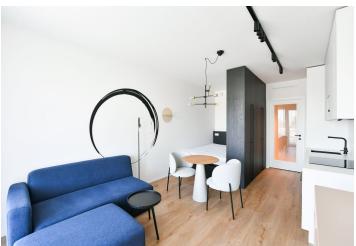

#### Rented

Brand new apartment in the new LIHOVAR residential district designed by the Black n'Arch atelier. This is a completely furnished studio apartment with an enclosed balcony, situated on the 4th floor in a residential complex with underground parking and green roofs, in the new Smíchov Riverside area just steps from the left bank of the VItava river, Císařská louka, Podolí, or the nearby Dívčí hrady and Děvín. The project is shaped by the industrial heritage of Smíchov and the original refinery boasting preserved original features such as the Erektus chimney and the Distillery. Inspirational amenities include a food market, a gym, Czech Photo Gallery, David Černý's Musoleum art gallery, street art, and Krištof Kintera's Garden of Lights. Set within easy reach of good amenities, a kindergarten, primary and grammar schools, as well as numerous sports and outdoor activities - Císařská louka Golf, Podolí tennis and swimming, bike paths along the river. With great transport accessibility, the project is located a short tram stop from the Smíchovské nádraží metro station, line B, and has easy connections to the D1 highway to Brno, the D5 motorway to Plzeň and the Václav Havel airport.

The interior features a living room / bedroom with a fully fitted open plan kitchen, a dining area and access to the enclosed balcony, a bathroom with a walk-in shower and a toilet, and an entrance hall.

LOXONE smart home system, heat recovery ventilation, vinyl floors, tiles, built-in wardrobes, central underfloor heating, washing machine, dishwasher, video entry phone, active Internet connection, camera system, lift. A garage parking space is available at CZK 2,500/month + VAT. A cellar is available at an additional fee. Building amenities also include a reception, plus property managment and on-site facility managment services.