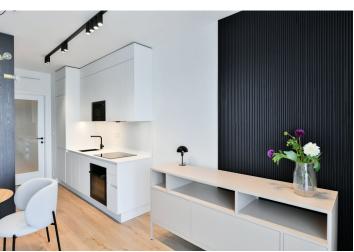

The interior features a living room / bedroom with a fully fitted open plan kitchen, a dining area and access to the enclosed balcony, a bathroom with a walk-in shower and a toilet, and an entrance hall.

LOXONE smart home system, heat recovery ventilation, vinyl floors, tiles, built-in wardrobes, central underfloor heating, washing machine, dishwasher, video entry phone, active Internet connection, camera system, lift. A garage parking space is available at CZK 2,500/month + VAT. A cellar is available at an additional fee. Building amenities also include a reception, plus property managment and on-site facility managment services.