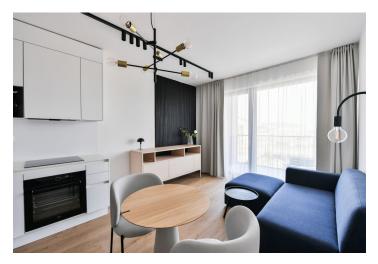

#### Rented

Brand new apartment in the new LIHOVAR residential district designed by the Black n'Arch atelier. This is a completely furnished studio apartment with an enclosed balcony, situated on the 4th floor in a residential complex with underground parking and green roofs, in the new Smíchov Riverside area just steps from the left bank of the VItava river, Císařská louka, Podolí, or the nearby Dívčí hrady and Děvín. The project is shaped by the industrial heritage of Smíchov and the original refinery boasting preserved original features such as the Erektus chimney and the Distillery. Inspirational amenities include a food market, a gym, Czech Photo Gallery, David Černý's Musoleum art gallery, street art, and Krištof Kintera's Garden of Lights. Set within easy reach of good amenities, a kindergarten, primary and grammar schools, as well as numerous sports and outdoor activities - Císařská louka Golf, Podolí tennis and swimming, bike paths along the river. With great transport accessibility, the project is located a short tram stop from the Smíchovské nádraží metro station, line B, and has easy connections to the D1 highway to Brno, the D5 motorway to Plzeň and the Václav Havel airport.

The interior features a living room / bedroom with a fully fitted open plan kitchen, a dining area and access to the enclosed balcony, a bathroom with a walk-in shower and a toilet, and an entrance hall.

LOXONE smart home system, heat recovery ventilation, vinyl floors, tiles, built-in wardrobes, central underfloor heating, washing machine, dishwasher, video entry phone, active Internet connection, camera system, lift. A garage parking space is available at CZK 2,500/month + VAT. A cellar is available at an additional fee. Building amenities also include a reception, plus property managment and on-site facility managment services.