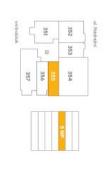

## **Apartment Studio (1+kk)**

31.5 m², Prague 5, Smíchov, U Lihovaru

Rented

svoboda@williams | CHRISTIES

byt 1+KK 31,50 m<sup>2</sup> 5.NP-S