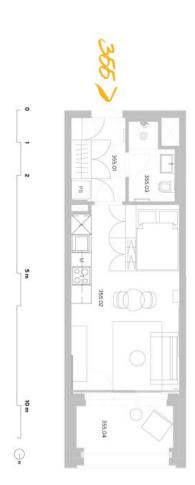

The interior features a living room / bedroom with a fully fitted open plan kitchen, a dining area and access to the enclosed balcony, a bathroom with a walk-in shower and a toilet, and an entrance hall.

## **Apartment Studio (1+kk)**

31.5 m², Prague 5, Smíchov, U Lihovaru

Rented

svoboda@williams | CHRISTIES

byt 1+KK 31,50 m<sup>2</sup> 5.NP-S