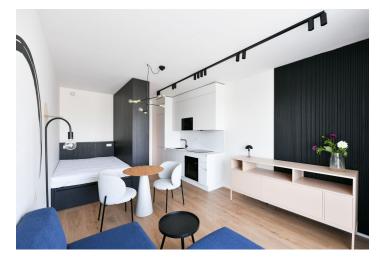

#### Rented

Brand new apartment in the new LIHOVAR residential district designed by the Black n'Arch atelier. This is a completely furnished studio apartment with an enclosed balcony, situated on the 4th floor in a residential complex with underground parking and green roofs, in the new Smíchov Riverside area just steps from the left bank of the VItava river, Císařská louka, Podolí, or the nearby Dívčí hrady and Děvín. The project is shaped by the industrial heritage of Smíchov and the original refinery boasting preserved original features such as the Erektus chimney and the Distillery. Inspirational amenities include a food market, a gym, Czech Photo Gallery, David Černý's Musoleum art gallery, street art, and Krištof Kintera's Garden of Lights. Set within easy reach of good amenities, a kindergarten, primary and grammar schools, as well as numerous sports and outdoor activities - Císařská louka Golf, Podolí tennis and swimming, bike paths along the river. With great transport accessibility, the project is located a short tram stop from the Smíchovské nádraží metro station, line B, and has easy connections to the D1 highway to Brno, the D5 motorway to Plzeň and the Václav Havel airport.

The interior features a living room / bedroom with a fully fitted open plan kitchen, a dining area and access to the enclosed balcony, a bathroom with a walk-in shower and a toilet, and an entrance hall.

LOXONE smart home system, heat recovery ventilation, vinyl floors, tiles, built-in wardrobes, central underfloor heating, washing machine, dishwasher, video entry phone, active Internet connection, camera system, lift. A garage parking space is available at CZK 2,500/month + VAT. A cellar is available at an additional fee. Building amenities also include a reception, plus property managment and on-site facility managment services.