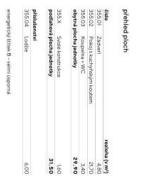

# **Apartment Studio (1+kk)**

31.5 m², Prague 5, Smíchov, U Lihovaru

| Total area       | 38 m²                                                                   |
|------------------|-------------------------------------------------------------------------|
| Floor area*      | 32 m²                                                                   |
| Loggia           | 6 m²                                                                    |
| Parking          | Garage parking                                                          |
| Garage           | Yes                                                                     |
| Cellar           | Yes                                                                     |
| Service price    | Monthly deposit for service charges and utilities is billed separately. |
| PENB             | В                                                                       |
| Reference number | 103844                                                                  |
| Available from   | Immediately                                                             |