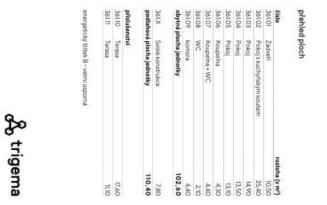

### Apartment Three-bedroom (4+kk)

110.4 m², Prague 5, Smíchov, U Lihovaru

| Total area       | 139 m²                                                                  |
|------------------|-------------------------------------------------------------------------|
| Floor area*      | 110 m <sup>2</sup>                                                      |
| Terrace          | 29 m²                                                                   |
| Parking          | Garage parking                                                          |
| Garage           | Yes                                                                     |
| Cellar           | Yes                                                                     |
| Service price    | Monthly deposit for service charges and utilities is billed separately. |
| PENB             | В                                                                       |
| Reference number | 103846                                                                  |
| Available from   | Immediately                                                             |

\* Area of the unit according to the Civil Code. The area consists of the sum total area of the entire unit bounded by perimeter walls.

Brand new apartment in the new LIHOVAR residential district designed by the Black n'Arch atelier. This is a completely furnished 3-bedroom 2-bathroom apartment with 2 terraces, situated on the 5th floor in a residential complex with underground parking and green roofs, in the new Smíchov Riverside area just steps from the left bank of the VItava river, Císařská louka, Podolí, or the nearby Dívčí hrady and Děvín. The project is shaped by the industrial heritage of Smíchov and the original refinery boasting preserved original features such as the Erektus chimney and the Distillery. Amenities that go above and beyond will include a food market, the Czech Photo Gallery, David Černý's Musoleum art gallery and street art. Set within easy reach of good amenities, a kindergarten, primary and high schools, as well as numerous sports and outdoor activities - golf on Císařská louka, tennis and swimming in Podolí, and bike paths along the river. With great transport accessibility, the project is located a short tram stop from the Smíchovské nádraží metro station (line B), and has easy connections to the D1 highway to Brno, the D5 highway to Plzeň, and the Václav Havel airport.