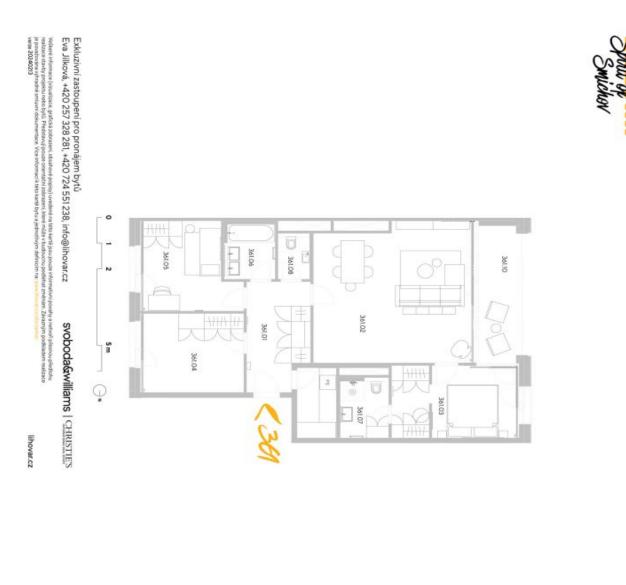

The interior features a living room with a fully fitted open plan kitchen and a dining area, a master bedroom with a walk-in closet and an en-suite bathroom with a walk-in shower and a toilet, two bedrooms, a bathroom with a bathtub, a separate toilet, a utility room, and an entrance hall. All main rooms have access to one of the **terraces**.

LOXONE smart home system, heat recovery ventilation, vinyl floors, tiles, built-in wardrobes, central underfloor heating, washing machine, dishwasher, video entry phone, active Internet connection, camera system, lift. A garage parking space is available at CZK 2,500/month + VAT. A cellar is available at an additional fee. Building amenities also include a reception, plus property managment and on-site facility managment services.