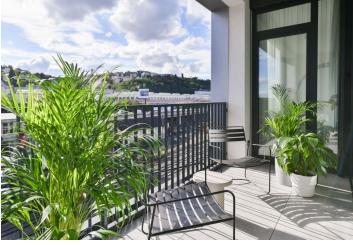

The interior features a living room with a fully fitted open plan kitchen and a dining area, a master bedroom with a walk-in closet and an en-suite bathroom with a walk-in shower and a toilet, two bedrooms, a bathroom with a bathtub, a separate toilet, a utility room, and an entrance hall. All main rooms have access to one of the **terraces**.