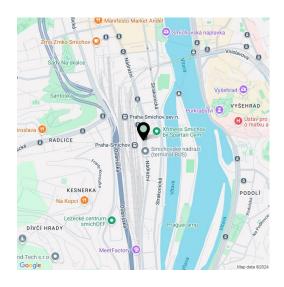

\* Area of the unit according to the Civil Code. The area consists of the sum total area of the entire unit bounded by perimeter walls.

Brand new apartment in the new LIHOVAR residential district designed by the Black n'Arch atelier. This is a completely furnished 3-bedroom 2-bathroom apartment with 2 terraces, situated on the 5th floor in a residential complex with underground parking and green roofs, in the new Smíchov Riverside area just steps from the left bank of the VItava river, Císařská louka, Podolí, or the nearby Dívčí hrady and Děvín. The project is shaped by the industrial heritage of Smíchov and the original refinery boasting preserved original features such as the Erektus chimney and the Distillery. Amenities that go above and beyond will include a food market, the Czech Photo Gallery, David Černý's Musoleum art gallery and street art. Set within easy reach of good amenities, a kindergarten, primary and high schools, as well as numerous sports and outdoor activities - golf on Císařská louka, tennis and swimming in Podolí, and bike paths along the river. With great transport accessibility, the project is located a short tram stop from the Smíchovské nádraží metro station (line B), and has easy connections to the D1 highway to Brno, the D5 highway to Plzeň, and the Václav Havel airport.