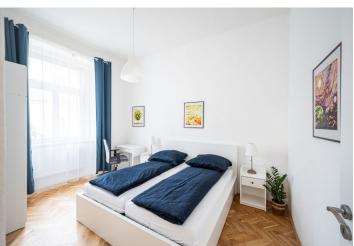

The layout consists of a living room with a kitchen and dining area, a separate bedroom, a bathroom (with a bathtub and partially separate toilet), and an entrance hall. The windows face a **quiet inner courtyard**.

The apartment with **3.36 m** high ceilings is in very good condition. The floors are **parquet**; windows are **wooden** with double glazing. The kitchen is equipped with a hob, an electric oven, and a small **dishwasher**. There is a washing machine in the bathroom. The entrance door is noise-proof; heating is provided by a gas boiler. The unit is offered **fully furnished** and is suitable for **short-term rentals** that can be continued. The current rating on Airbnb is 4.92 and the property is marked as "one of the most popular homes on Airbnb."