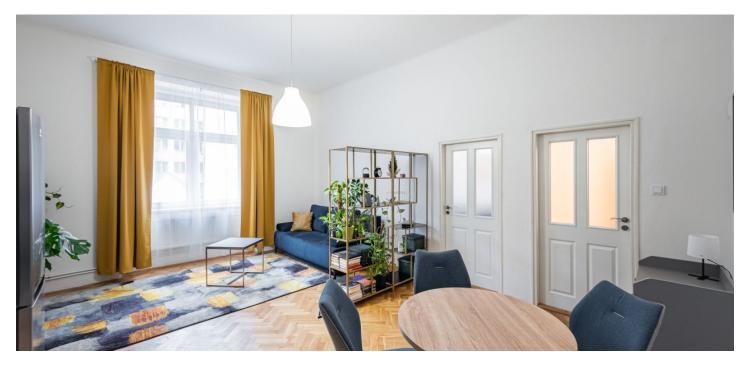

The layout consists of a living room with a kitchen and dining area, a separate bedroom, a bathroom (with a bathtub and partially separate toilet), and an entrance hall. The windows face a **quiet inner courtyard**.

The apartment with **3.36 m** high ceilings is in very good condition. The floors are **parquet**; windows are **wooden** with double glazing. The kitchen is equipped with a hob, an electric oven, and a small **dishwasher**. There is a washing machine in the bathroom. The entrance door is noise-proof; heating is provided by a gas boiler. The unit is offered **fully furnished** and is suitable for **short-term rentals** that can be continued. The current rating on Airbnb is 4.92 and the property is marked as "one of the most popular homes on Airbnb."