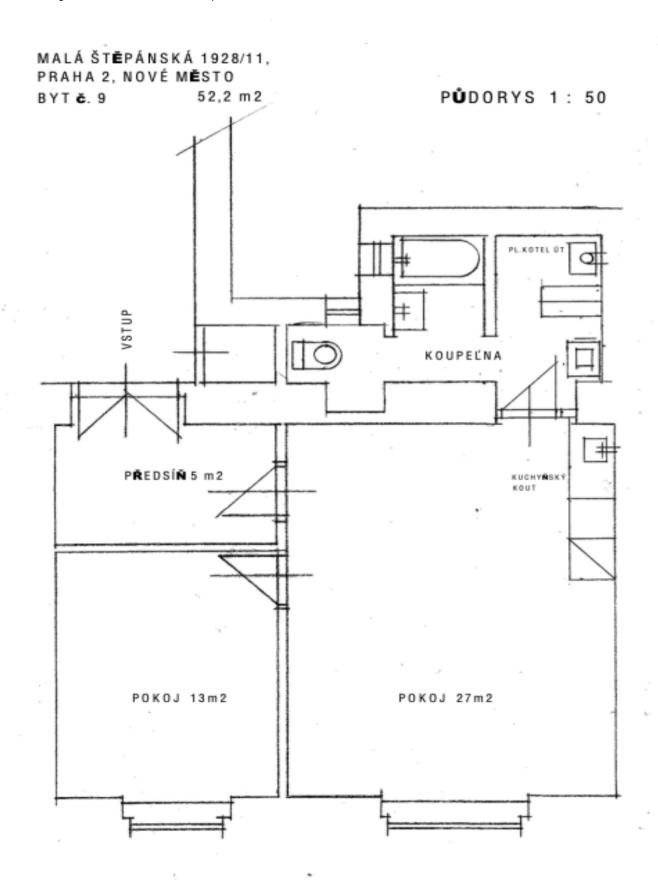

The layout consists of a living room with a kitchen and dining area, a separate bedroom, a bathroom (with a bathtub and partially separate toilet), and an entrance hall. The windows face a **quiet inner courtyard**.

Floor area 52.2 m<sup>2</sup>.