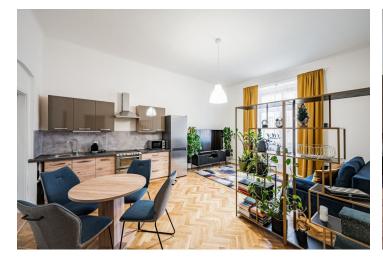

The layout consists of a living room with a kitchen and dining area, a separate bedroom, a bathroom (with a bathtub and partially separate toilet), and an entrance hall. The windows face a **quiet inner courtyard**.

The apartment with **3.36 m** high ceilings is in very good condition. The floors are **parquet**; windows are **wooden** with double glazing. The kitchen is equipped with a hob, an electric oven, and a small **dishwasher**. There is a washing machine in the bathroom. The entrance door is noise-proof; heating is provided by a gas boiler. The unit is offered **fully furnished** and is suitable for **short-term rentals** that can be continued. The current rating on Airbnb is 4.92 and the property is marked as "one of the most popular homes on Airbnb."