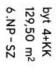

## Apartment Three-bedroom (4+kk)

Rented

129.5 m², Prague 5, Smíchov, U Lihovaru

|        | Terasa                    | 21.70        |
|--------|---------------------------|--------------|
| 13,30  | Lodžie                    |              |
|        | ství                      | rīslušenstvi |
| 129,50 | odlahová plocha jednotky  | odlahov      |
| 9,90   | Svislé konstrukce         | 62.X         |
| 119,60 | bytná plocha jednotky     | bytná pl     |
| 3,20   | Komora                    | 62.10        |
| 1,70   | WC                        | 62.08        |
| 4,30   | Koupeina                  | 62.07        |
| 5,60   | Koupeina + WC             | 62.06        |
| 14,10  | Pokoj                     | 62.05        |
| 18,30  | Pokoj                     | 62.04        |
| 12,50  | Pokoj                     | 62.03        |
| 42,90  | Pokoj s kuchyňským koutem | 62.02        |
| 14,00  | Chodba                    | 62.01b       |
| 3,00   | Zádveří                   | 62.01a       |

přehled ploch