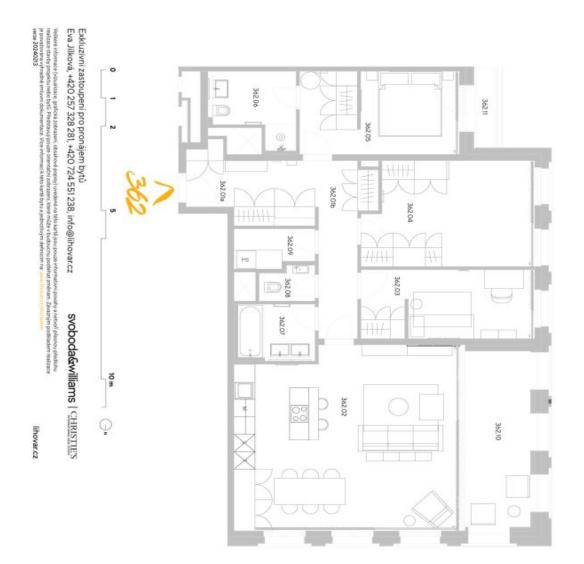

## Apartment Three-bedroom (4+kk)

Rented

129.5 m², Prague 5, Smíchov, U Lihovaru

|        | Terasa                    | 21.70        |
|--------|---------------------------|--------------|
| 13,30  | Lodžie                    |              |
|        | ství                      | rīslušenstvi |
| 129,50 | odlahová plocha jednotky  | odlahov      |
| 9,90   | Svislé konstrukce         | 62.X         |
| 119,60 | bytná plocha jednotky     | bytná pl     |
| 3,20   | Komora                    | 62.10        |
| 1,70   | WC                        | 62.08        |
| 4,30   | Koupeina                  | 62.07        |
| 5,60   | Koupeina + WC             | 62.06        |
| 14,10  | Pokoj                     | 62.05        |
| 18,30  | Pokoj                     | 62.04        |
| 12,50  | Pokoj                     | 62.03        |
| 42,90  | Pokoj s kuchyňským koutem | 62.02        |
| 14,00  | Chodba                    | 62.01b       |
| 3,00   | Zádveří                   | 62.01a       |

přehled ploch