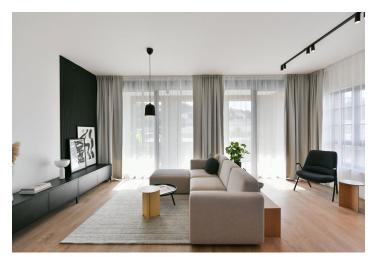

The interior features a living room with a fully fitted open plan kitchen, a dining area and access to the **enclosed balcony**, a master bedroom with a **walk-in closet**, a **terrace** and an en-suite bathroom with a walk-in shower and a toilet, two bedrooms, a bathroom with a bathtub, a separate toilet, a utility room, and an entrance hall.

LOXONE smart home system, heat recovery ventilation, vinyl floors, tiles, built-in wardrobes, central underfloor heating, washing machine, dishwasher, video entry phone, active Internet connection, camera system, lift. A garage parking space is available at CZK 2,500/month + VAT. A cellar is available at an additional fee. Building amenities also include a reception, plus property managment and on-site facility managment services.