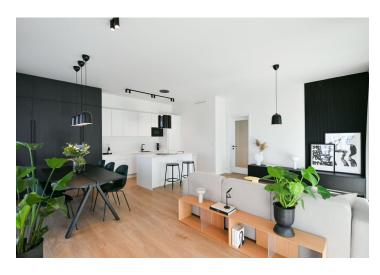

The interior features a living room with a fully fitted open plan kitchen, a dining area and access to the **enclosed balcony**, a master bedroom with a **walk-in closet**, a **terrace** and an en-suite bathroom with a walk-in shower and a toilet, two bedrooms, a bathroom with a bathtub, a separate toilet, a utility room, and an entrance hall.

LOXONE smart home system, heat recovery ventilation, vinyl floors, tiles, built-in wardrobes, central underfloor heating, washing machine, dishwasher, video entry phone, active Internet connection, camera system, lift. A garage parking space is available at CZK 2,500/month + VAT. A cellar is available at an additional fee. Building amenities also include a reception, plus property managment and on-site facility managment services.