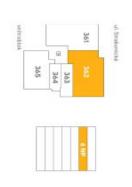

## Apartment Three-bedroom (4+kk)

Rented

129.5 m², Prague 5, Smíchov, U Lihovaru

## **Apartment Three-bedroom (4+kk)**

Rented

129.5 m², Prague 5, Smíchov, U Lihovaru

| Total area       | 145 m²                                                                  |
|------------------|-------------------------------------------------------------------------|
| Floor area*      | 130 m²                                                                  |
| Terrace          | 2 m²                                                                    |
| Loggia           | 13 m²                                                                   |
| Parking          | Garage parking                                                          |
| Garage           | Yes                                                                     |
| Cellar           | Yes                                                                     |
| Service price    | Monthly deposit for service charges and utilities is billed separately. |
| PENB             | В                                                                       |
| Reference number | 103848                                                                  |
| Available from   | Immediately                                                             |