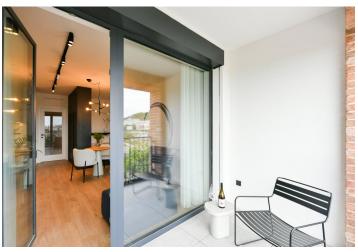

#### Rented

Brand new apartment in the new LIHOVAR residential district designed by the Black n'Arch atelier. This is a completely furnished studio apartment with an enclosed balcony, situated on the 5th floor in a residential complex with underground parking and green roofs, in the new Smíchov Riverside area just steps from the left bank of the Vltava river, Císařská louka, Podolí, or the nearby Dívčí hrady and Děvín. The project is shaped by the industrial heritage of Smíchov and the original refinery boasting preserved original features such as the Erektus chimney and the Distillery. Inspirational amenities include a food market, a gym, Czech Photo Gallery, David Černý's Musoleum art gallery, street art, and Krištof Kintera's Garden of Lights. Set within easy reach of good amenities, a kindergarten, primary and grammar schools, as well as numerous sports and outdoor activities - Císařská louka Golf, Podolí tennis and swimming, bike paths along the river. With great transport accessibility, the project is located a short tram stop from the Smíchovské nádraží metro station, line B, and has easy connections to the D1 highway to Brno, the D5 motorway to Plzeň and the Václav Havel airport.

The interior features a living room / bedroom with a fully fitted open plan kitchen, a dining area and access to the enclosed balcony, a bathroom with a walk-in shower and a toilet, and an entrance hall.

LOXONE smart home system, heat recovery ventilation, vinyl floors, tiles, built-in wardrobes, central underfloor heating, washing machine, dishwasher, video entry phone, active Internet connection, camera system, lift. A garage parking space is available at CZK 2,500/month + VAT. A cellar is available at an additional fee. Building amenities also include a reception, plus property managment and on-site facility managment services.