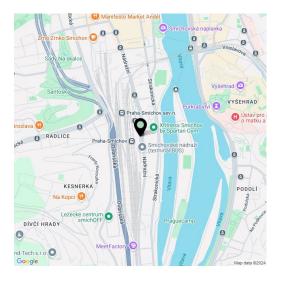

## **Apartment Studio (1+kk)**

31.4 m², Prague 5, Smíchov, U Lihovaru

#### Rented

Brand new apartment in the new LIHOVAR residential district designed by the Black n'Arch atelier. This is a completely furnished studio apartment with an enclosed balcony, situated on the 5th floor in a residential complex with underground parking and green roofs, in the new Smíchov Riverside area just steps from the left bank of the Vltava river, Císařská louka, Podolí, or the nearby Dívčí hrady and Děvín. The project is shaped by the industrial heritage of Smíchov and the original refinery boasting preserved original features such as the Erektus chimney and the Distillery. Inspirational amenities include a food market, a gym, Czech Photo Gallery, David Černý's Musoleum art gallery, street art, and Krištof Kintera's Garden of Lights. Set within easy reach of good amenities, a kindergarten, primary and grammar schools, as well as numerous sports and outdoor activities - Císařská louka Golf, Podolí tennis and swimming, bike paths along the river. With great transport accessibility, the project is located a short tram stop from the Smíchovské nádraží metro station, line B, and has easy connections to the D1 highway to Brno, the D5 motorway to Plzeň and the Václav Havel airport.