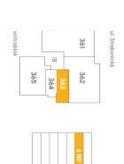

## **Apartment Studio (1+kk)**

31.4 m², Prague 5, Smíchov, U Lihovaru

## **Apartment Studio (1+kk)**

| 31.4 m², 1 | Prague 5, | Smicnov, | U Linovaru |
|------------|-----------|----------|------------|
|            |           |          |            |

| Total area       | 37 m²                                                                   |
|------------------|-------------------------------------------------------------------------|
| Floor area*      | 31 m²                                                                   |
| Loggia           | 6 m²                                                                    |
| Parking          | Garage parking                                                          |
| Garage           | Yes                                                                     |
| Cellar           | Yes                                                                     |
| Service price    | Monthly deposit for service charges and utilities is billed separately. |
| PENB             | В                                                                       |
| Reference number | 103849                                                                  |
| Available from   | Immediately                                                             |
|                  |                                                                         |

The interior features a living room / bedroom with a fully fitted open plan kitchen, a dining area and access to the enclosed balcony, a bathroom with a walk-in shower and a toilet, and an entrance hall.