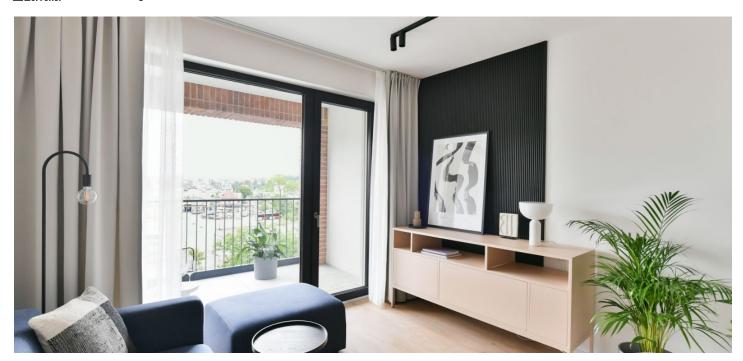

The interior features a living room / bedroom with a fully fitted open plan kitchen, a dining area and access to the enclosed balcony, a bathroom with a walk-in shower and a toilet, and an entrance hall.

LOXONE smart home system, heat recovery ventilation, vinyl floors, tiles, built-in wardrobes, central underfloor heating, washing machine, dishwasher, video entry phone, active Internet connection, camera system, lift. A garage parking space is available at CZK 2,500/month + VAT. A cellar is available at an additional fee. Building amenities also include a reception, plus property managment and on-site facility managment services.