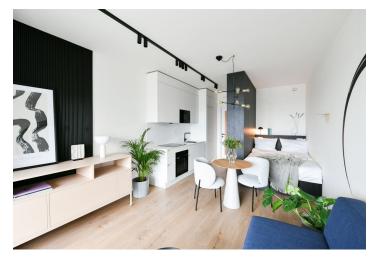

The interior features a living room / bedroom with a fully fitted open plan kitchen, a dining area and access to the enclosed balcony, a bathroom with a walk-in shower and a toilet, and an entrance hall.

LOXONE smart home system, heat recovery ventilation, vinyl floors, tiles, built-in wardrobes, central underfloor heating, washing machine, dishwasher, video entry phone, active Internet connection, camera system, lift. A garage parking space is available at CZK 2,500/month + VAT. A cellar is available at an additional fee. Building amenities also include a reception, plus property managment and on-site facility managment services.