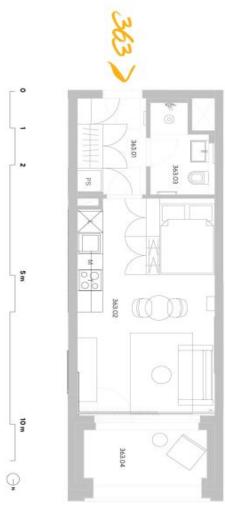

5 m 10 m

| číslo         |                           | rozioha (v m²) |
|---------------|---------------------------|----------------|
| 363.01        | Zádveří                   | 4,80           |
| 363.02        | Pokoj s kuchyńským koutem | 21,40          |
| 363.03        | Koupeina + WC             | 3,40           |
| obytná p      | obytná plocha jednotky    | 29.60          |
| 363.X         | Svislé kanstrukce         | 1,80           |
| podlaho       | podlahová plocha jednotky | 31,40          |
| příslušenství | istvi                     |                |
| 363.04 Lodžie | Lodžie                    | 5,70           |