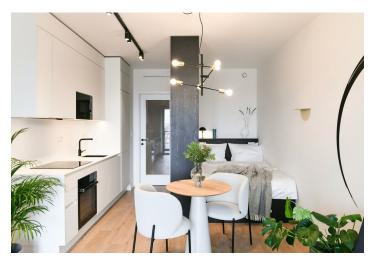

The interior features a living room / bedroom with a fully fitted open plan kitchen, a dining area and access to the enclosed balcony, a bathroom with a walk-in shower and a toilet, and an entrance hall.

LOXONE smart home system, heat recovery ventilation, vinyl floors, tiles, built-in wardrobes, central underfloor heating, washing machine, dishwasher, video entry phone, active Internet connection, camera system, lift. A garage parking space is available at CZK 2,500/month + VAT. A cellar is available at an additional fee. Building amenities also include a reception, plus property managment and on-site facility managment services.