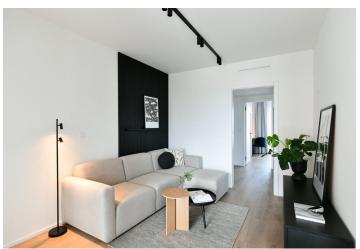

The interior features a living room with a fully fitted open plan kitchen, a dining area and access to the **enclosed balcony**, a master bedroom with a **balcony** and an en-suite bathroom with a walk-in shower and a toilet, a second bedroom, a bathroom with a bathtub and a toilet, and an entrance hall