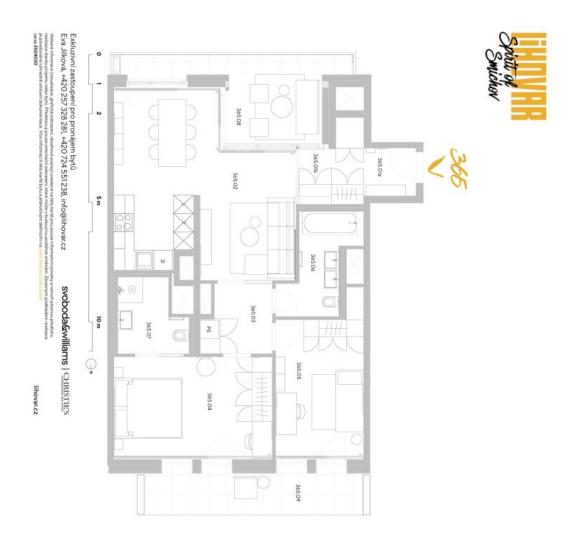

## **Apartment Two-bedroom (3+kk)**

Rented

93.9 m², Prague 5, Smíchov, U Lihovaru

| Total area       | 118 m²                                                                  |
|------------------|-------------------------------------------------------------------------|
| Floor area*      | 94 m²                                                                   |
| Balcony          | 11 m²                                                                   |
| Loggia           | 13 m²                                                                   |
| Parking          | Garage parking                                                          |
| Garage           | Yes                                                                     |
| Cellar           | Yes                                                                     |
| Service price    | Monthly deposit for service charges and utilities is billed separately. |
| PENB             | В                                                                       |
| Reference number | 103851                                                                  |
| Available from   | Immediately                                                             |

The interior features a living room with a fully fitted open plan kitchen, a dining area and access to the **enclosed balcony**, a master bedroom with a **balcony** and an en-suite bathroom with a walk-in shower and a toilet, a second bedroom, a bathroom with a bathtub and a toilet, and an entrance hall