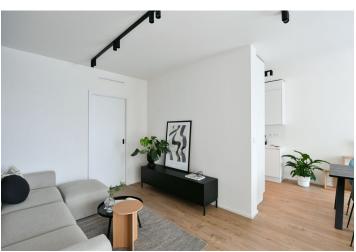

The interior features a living room with a fully fitted open plan kitchen, a dining area and access to the **enclosed balcony**, a master bedroom with a **balcony** and an en-suite bathroom with a walk-in shower and a toilet, a second bedroom, a bathroom with a bathtub and a toilet, and an entrance hall

**LOXONE** smart home system, heat recovery ventilation, vinyl floors, tiles, built-in wardrobes, central underfloor heating, washing machine, dishwasher, video entry phone, active Internet connection, camera system, lift. A **garage parking** space is available at CZK 2,500/month + VAT. A **cellar** is available at an additional fee. Building amenities also include a **reception**, plus property managment and on-site facility managment services.