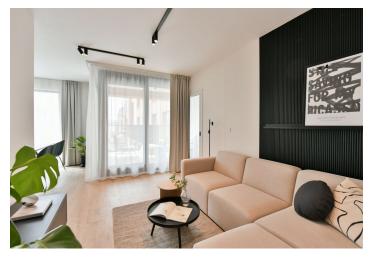

The interior features a living room with a fully fitted open plan kitchen, a dining area and access to the **enclosed balcony**, a master bedroom with a **balcony** and an en-suite bathroom with a walk-in shower and a toilet, a second bedroom, a bathroom with a bathtub and a toilet, and an entrance hall