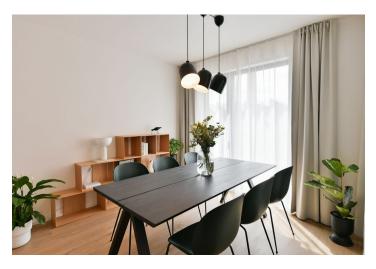

The interior features a living room with a fully fitted open plan kitchen, a dining area and access to the **enclosed balcony**, a master bedroom with a **balcony** and an en-suite bathroom with a walk-in shower and a toilet, a second bedroom, a bathroom with a bathtub and a toilet, and an entrance hall