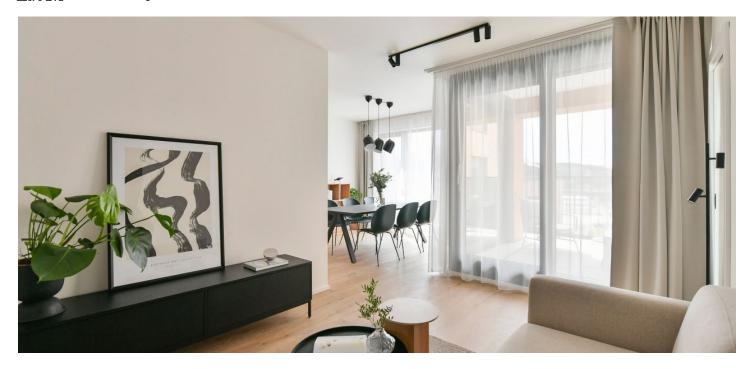

<sup>\*</sup> Area of the unit according to the Civil Code. The area consists of the sum total area of the entire unit bounded by perimeter walls.

Brand new apartment in the new LIHOVAR residential district designed by the Black n'Arch atelier. This is a completely furnished 2-bedroom 2-bathroom apartment with an enclosed balcony and a balcony, situated on the 5th floor in a residential complex with underground parking and green roofs, in the new Smíchov Riverside area just steps from the left bank of the Vltava river, Císařská louka, Podolí, or the nearby Dívčí hrady and Děvín. The project is shaped by the industrial heritage of Smíchov and the original refinery boasting preserved original features such as the Erektus chimney and the Distillery. Inspirational amenities include a food market, a gym, Czech Photo Gallery, David Černý's Musoleum art gallery, street art, and Krištof Kintera's Garden of Lights. Set within easy reach of good amenities, a kindergarten, primary and grammar schools, as well as numerous sports and outdoor activities - Císařská louka Golf, Podolí tennis and swimming, bike paths along the river. With great transport accessibility, the project is located a short tram stop from the Smíchovské nádraží metro station, line B, and has easy connections to the D1 highway to Brno, the D5 motorway to Plzeň and the Václav Havel airport.

The interior features a living room with a fully fitted open plan kitchen, a dining area and access to the **enclosed balcony**, a master bedroom with a **balcony** and an en-suite bathroom with a walk-in shower and a toilet, a second bedroom, a bathroom with a bathtub and a toilet, and an entrance hall