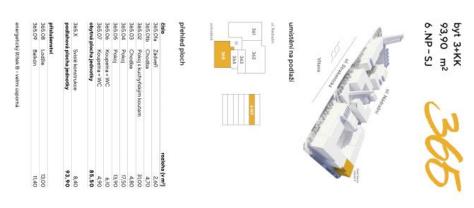

## **Apartment Two-bedroom (3+kk)**

Rented

93.9 m², Prague 5, Smíchov, U Lihovaru

| Total area       | 118 m²                                                                  |
|------------------|-------------------------------------------------------------------------|
| Floor area*      | 94 m²                                                                   |
| Balcony          | 11 m²                                                                   |
| Loggia           | 13 m²                                                                   |
| Parking          | Garage parking                                                          |
| Garage           | Yes                                                                     |
| Cellar           | Yes                                                                     |
| Service price    | Monthly deposit for service charges and utilities is billed separately. |
| PENB             | В                                                                       |
| Reference number | 103851                                                                  |
| Available from   | Immediately                                                             |