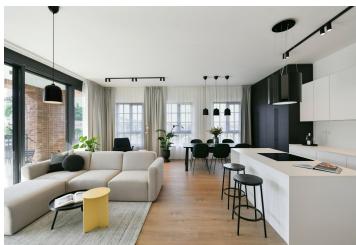

The interior features a living room with a fully fitted open plan kitchen, a dining area and access to the **enclosed balcony**, a master bedroom with a **walk-in closet** and an en-suite bathroom with a walk-in shower and a toilet, a second bedroom, a bathroom with a bathtub, a separate toilet, a utility room, and an entrance hall.

LOXONE smart home system, heat recovery ventilation, air-conditioning, vinyl floors, tiles, built-in wardrobes, central underfloor heating, washing machine, dishwasher, video entry phone, active Internet connection, camera system, lift. A garage parking space is available at CZK 2,500/month + VAT. A cellar is available at an additional fee. Building amenities also include a reception, plus property managment and on-site facility managment services.