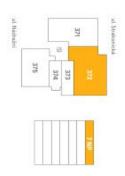

## Apartment Three-bedroom (4+kk)

Rented

129.4 m², Prague 5, Smíchov, U Lihovaru

| ****   | Lodžie                    | 372.10        |
|--------|---------------------------|---------------|
|        | stvi                      | příslušenství |
| 129,40 | podlahová plocha jednotky | podlahov      |
| 10,00  | Svislé konstrukce         | 372 X         |
| 119,40 | obytná plocha jednotky    | obytná pl     |
| 3,20   | Komora                    | 372.09        |
| 1,70   | WC                        | 372.08        |
| 4,30   | Koupeina                  | 372.07        |
| 5,60   | Koupelna+WC               | 372.06        |
| 13,90  | Pokoj                     | 372.05        |
| 18,30  | Pokoj                     | 372.04        |
| 12,50  | Pokoj                     | 372.03        |
| 42,90  | Pokoj s kuchyńským koutem | 372.02        |
| 14,00  | Chodba                    | 372.01B       |
| 3,00   | Zádveři                   | 372.01A       |