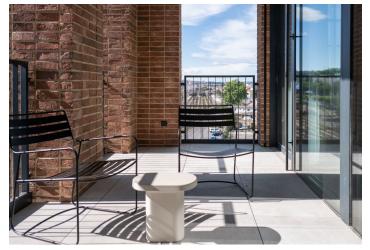

\* Area of the unit according to the Civil Code. The area consists of the sum total area of the entire unit bounded by perimeter walls.

Brand new apartment in the new LIHOVAR residential district designed by the Black n'Arch atelier. This is a completely furnished 3-bedroom 2-bathroom apartment with an enclosed balcony, situated on the 6th floor in a residential complex with underground parking and green roofs, in the new Smíchov Riverside area just steps from the left bank of the Vltava river, Císařská louka, Podolí, or the nearby Dívčí hrady and Děvín. The project is shaped by the industrial heritage of Smíchov and the original refinery boasting preserved original features such as the Erektus chimney and the Distillery. Inspirational amenities include a food market, a gym, Czech Photo Gallery, David Černý's Musoleum art gallery, street art, and Krištof Kintera's Garden of Lights. Set within easy reach of good amenities, a kindergarten, primary and grammar schools, as well as numerous sports and outdoor activities - Císařská louka Golf, Podolí tennis and swimming, bike paths along the river. With great transport accessibility, the project is located a short tram stop from the Smíchovské nádraží metro station, line B, and has easy connections to the D1 highway to Brno, the D5 motorway to Plzeň and the Václav Havel airport.

The interior features a living room with a fully fitted open plan kitchen, a dining area and access to the **enclosed balcony**, a master bedroom with a **walk-in closet** and an en-suite bathroom with a walk-in shower and a toilet, a second bedroom, a bathroom with a bathtub, a separate toilet, a utility room, and an entrance hall.