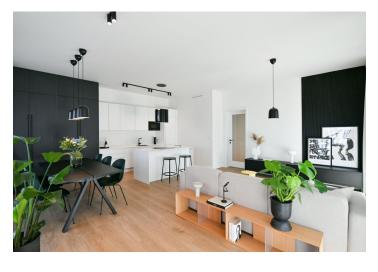

The interior features a living room with a fully fitted open plan kitchen, a dining area and access to the **enclosed balcony**, a master bedroom with a **walk-in closet** and an en-suite bathroom with a walk-in shower and a toilet, a second bedroom, a bathroom with a bathtub, a separate toilet, a utility room, and an entrance hall.

LOXONE smart home system, heat recovery ventilation, air-conditioning, vinyl floors, tiles, built-in wardrobes, central underfloor heating, washing machine, dishwasher, video entry phone, active Internet connection, camera system, lift. A garage parking space is available at CZK 2,500/month + VAT. A cellar is available at an additional fee. Building amenities also include a reception, plus property managment and on-site facility managment services.