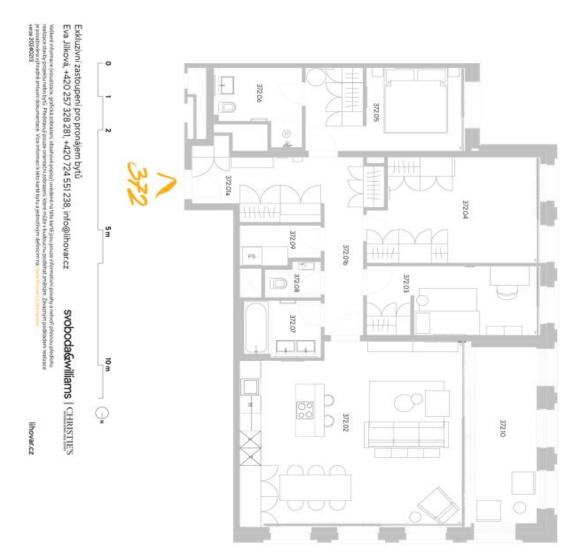

## Apartment Three-bedroom (4+kk)

Rented

129.4 m², Prague 5, Smíchov, U Lihovaru

| ****   | Lodžie                    | 372.10        |
|--------|---------------------------|---------------|
|        | stvi                      | příslušenství |
| 129,40 | podlahová plocha jednotky | podlahov      |
| 10,00  | Svislé konstrukce         | 372 X         |
| 119,40 | obytná plocha jednotky    | obytná pl     |
| 3,20   | Komora                    | 372.09        |
| 1,70   | WC                        | 372.08        |
| 4,30   | Koupeina                  | 372.07        |
| 5,60   | Koupelna+WC               | 372.06        |
| 13,90  | Pokoj                     | 372.05        |
| 18,30  | Pokoj                     | 372.04        |
| 12,50  | Pokoj                     | 372.03        |
| 42,90  | Pokoj s kuchyńským koutem | 372.02        |
| 14,00  | Chodba                    | 372.01B       |
| 3,00   | Zádveři                   | 372.01A       |

přehled ploch