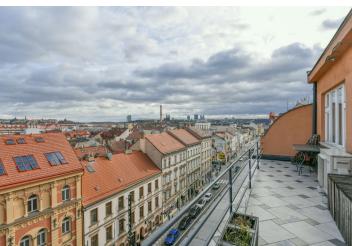

\* Size of the unit according to the Housing Act.

The area consists of the sum total of the internal area of every room.

This completely renovated and furnished air-conditioned apartment with a distinctive interior and sunny terrace offering beautiful views of Petřín Hill and the Žižkov TV Tower is located in the Anděl pedestrian zone right next to a metro station.

The entire apartment was designed by an interior studio and contains many ingenious elements, for example, changeable LED backlighting of the false ceilings. Windows are wooden casement, with parquet flooring in a chevron pattern and large-format tiles; the entire apartment has underfloor heating (connected to a gas boiler). The air-conditioning can be controlled via a smartphone, and the lights have a master switch. The terrace, with impressive views of the surrounding area, provides plenty of space for seating and an outdoor shower. The purchase price includes all the interior furnishings shown and a cellar. The building is well-maintained and has an elevator.