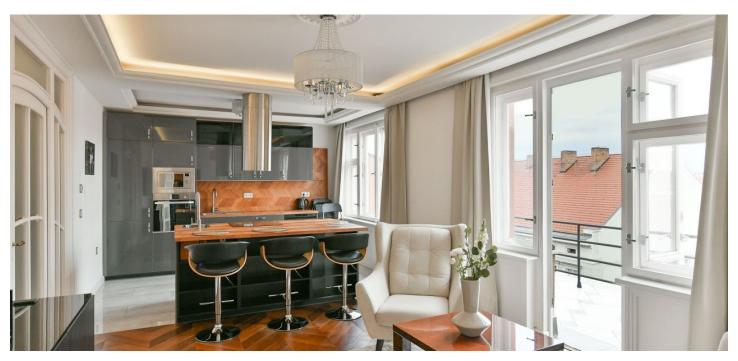

The layout of this 6<sup>th</sup> floor apartment offers a living room with an open plan kitchen and access to the **terrace**, a bedroom, a bathroom (with a **whirlpool tub**, **steam shower cabin**, urinal, and sink), a separate toilet, a study/dressing room, and a spacious entrance hall.

The entire apartment was designed by an interior studio and contains many ingenious elements, for example, changeable LED backlighting of the false ceilings. Windows are wooden casement, with parquet flooring in a chevron pattern and large-format tiles; the entire apartment has underfloor heating (connected to a gas boiler). The air-conditioning can be controlled via a smartphone, and the lights have a master switch. The terrace, with impressive views of the surrounding area, provides plenty of space for seating and an outdoor shower. The purchase price includes all the interior furnishings shown and a cellar. The building is well-maintained and has an elevator.