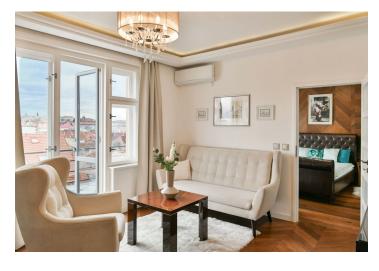

The layout of this 6<sup>th</sup> floor apartment offers a living room with an open plan kitchen and access to the **terrace**, a bedroom, a bathroom (with a **whirlpool tub**, **steam shower cabin**, urinal, and sink), a separate toilet, a study/dressing room, and a spacious entrance hall.

The entire apartment was designed by an interior studio and contains many ingenious elements, for example, changeable LED backlighting of the false ceilings. Windows are wooden casement, with parquet flooring in a chevron pattern and large-format tiles; the entire apartment has underfloor heating (connected to a gas boiler). The air-conditioning can be controlled via a smartphone, and the lights have a master switch. The terrace, with impressive views of the surrounding area, provides plenty of space for seating and an outdoor shower. The purchase price includes all the interior furnishings shown and a cellar. The building is well-maintained and has an elevator.