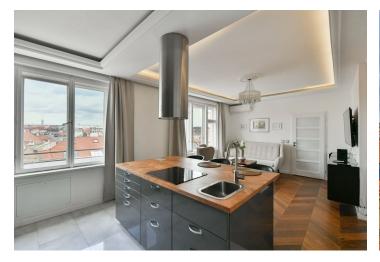

The layout of this 6<sup>th</sup> floor apartment offers a living room with an open plan kitchen and access to the **terrace**, a bedroom, a bathroom (with a **whirlpool tub**, **steam shower cabin**, urinal, and sink), a separate toilet, a study/dressing room, and a spacious entrance hall.

The entire apartment was designed by an interior studio and contains many ingenious elements, for example, changeable LED backlighting of the false ceilings. Windows are wooden casement, with parquet flooring in a chevron pattern and large-format tiles; the entire apartment has underfloor heating (connected to a gas boiler). The air-conditioning can be controlled via a smartphone, and the lights have a master switch. The terrace, with impressive views of the surrounding area, provides plenty of space for seating and an outdoor shower. The purchase price includes all the interior furnishings shown and a cellar. The building is well-maintained and has an elevator.