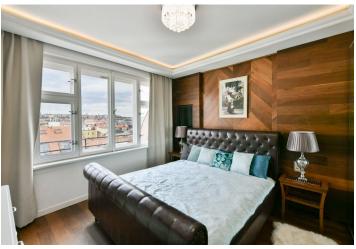

\* Size of the unit according to the Housing Act.

The area consists of the sum total of the internal area of every room.

This completely renovated and furnished air-conditioned apartment with a distinctive interior and sunny terrace offering beautiful views of Petřín Hill and the Žižkov TV Tower is located in the Anděl pedestrian zone right next to a metro station.

The layout of this 6<sup>th</sup> floor apartment offers a living room with an open plan kitchen and access to the **terrace**, a bedroom, a bathroom (with a **whirlpool tub**, **steam shower cabin**, urinal, and sink), a separate toilet, a study/dressing room, and a spacious entrance hall.

The entire apartment was designed by an interior studio and contains many ingenious elements, for example, changeable LED backlighting of the false ceilings. Windows are wooden casement, with parquet flooring in a chevron pattern and large-format tiles; the entire apartment has underfloor heating (connected to a gas boiler). The air-conditioning can be controlled via a smartphone, and the lights have a master switch. The terrace, with impressive views of the surrounding area, provides plenty of space for seating and an outdoor shower. The purchase price includes all the interior furnishings shown and a cellar. The building is well-maintained and has an elevator.