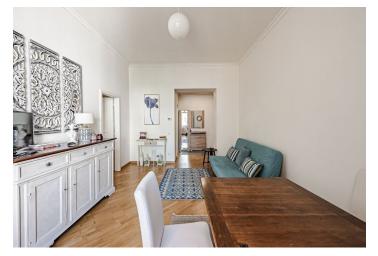

The layout of the living room offers a living room with a dining area, a kitchen, a bedroom, a bathroom (with a bathtub, toilet, and bidet).

The apartment and the building were **completely reconstructed** in the recent years, respecting the original architectural plan. The building has nice common areas and an **elevator** (to the mezzanine), and the apartment has **3.36 m high ceilings, wooden floors**, and tiles in the kitchen and bathroom. The windows are new wooden casement. Heating is by a new gas boiler. The purchase price includes a **cellar storage unit and the furniture pictured**.