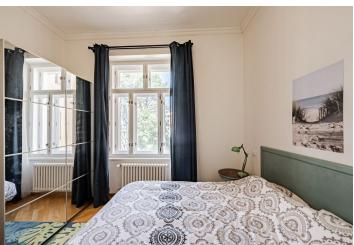

The layout of the living room offers a living room with a dining area, a kitchen, a bedroom, a bathroom (with a bathtub, toilet, and bidet).

The apartment and the building were **completely reconstructed** in the recent years, respecting the original architectural plan. The building has nice common areas and an **elevator** (to the mezzanine), and the apartment has **3.36 m high ceilings, wooden floors**, and tiles in the kitchen and bathroom. The windows are new wooden casement. Heating is by a new gas boiler. The purchase price includes a **cellar storage unit and the furniture pictured**.