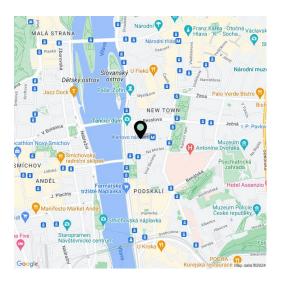

On a side one-way street in the **center of New Town**, just a few steps from **tram stops and the Karlovo náměstí metro station**, near the Dancing House or a river dock. It's possible to reach everything you need on foot, you can shop at **farmers' markets** or sit on the **embankment** in one of the many restaurants or cafes.