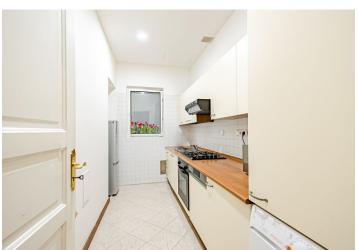

The layout of the living room offers a living room with a dining area, a kitchen, a bedroom, a bathroom (with a bathtub, toilet, and bidet).

The apartment and the building were **completely reconstructed** in the recent years, respecting the original architectural plan. The building has nice common areas and an **elevator** (to the mezzanine), and the apartment has **3.36 m high ceilings, wooden floors**, and tiles in the kitchen and bathroom. The windows are new wooden casement. Heating is by a new gas boiler. The purchase price includes a **cellar storage unit and the furniture pictured**.