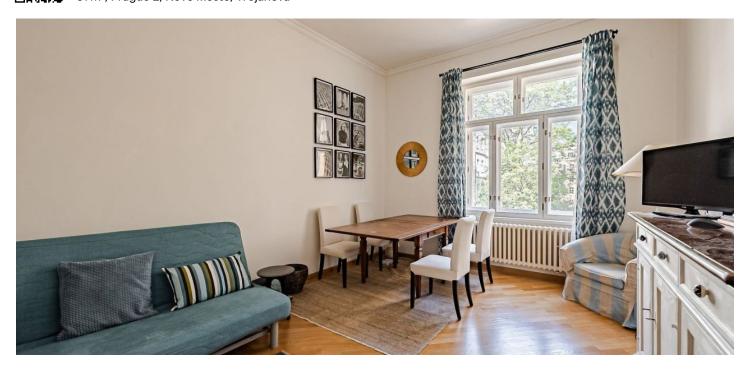

The layout of the living room offers a living room with a dining area, a kitchen, a bedroom, a bathroom (with a bathtub, toilet, and bidet).

The apartment and the building were **completely reconstructed** in the recent years, respecting the original architectural plan. The building has nice common areas and an **elevator** (to the mezzanine), and the apartment has **3.36 m high ceilings, wooden floors**, and tiles in the kitchen and bathroom. The windows are new wooden casement. Heating is by a new gas boiler. The purchase price includes a **cellar storage unit and the furniture pictured**.