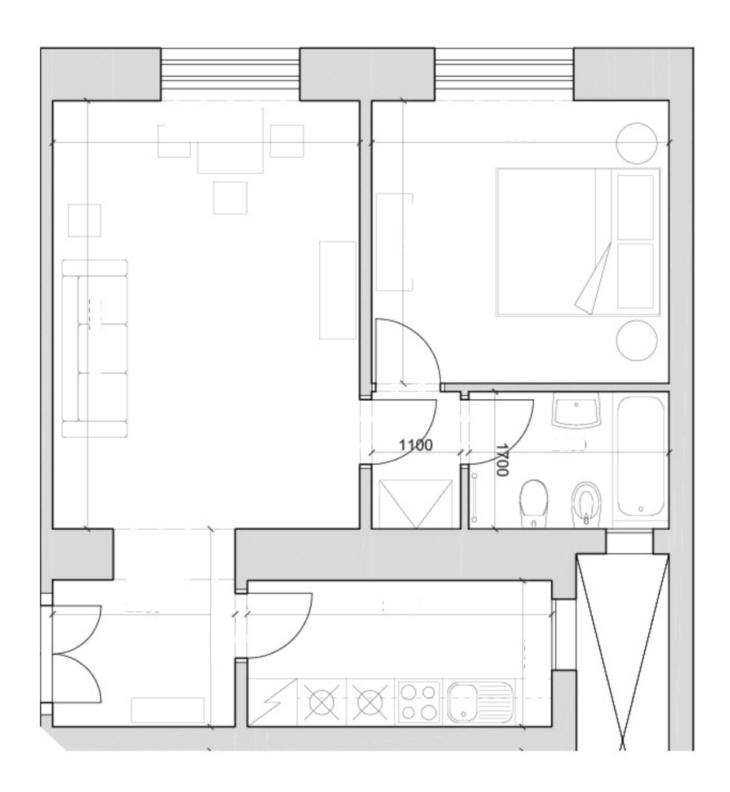

The layout of the living room offers a living room with a dining area, a kitchen, a bedroom, a bathroom (with a bathtub, toilet, and bidet).

The apartment and the building were **completely reconstructed** in the recent years, respecting the original architectural plan. The building has nice common areas and an **elevator** (to the mezzanine), and the apartment has **3.36 m high ceilings, wooden floors**, and tiles in the kitchen and bathroom. The windows are new wooden casement. Heating is by a new gas boiler. The purchase price includes a **cellar storage unit and the furniture pictured**.

Floor area according to the current measurement is 51.3 m<sup>2</sup> (as stated by the owner in the declaration, the unit is recorded as 49.3 m<sup>2</sup>), cellar 2 m<sup>2</sup>.