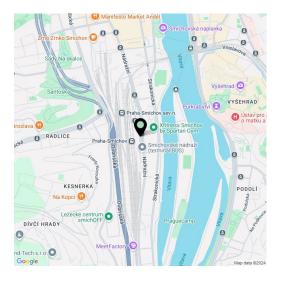

Rented

29.2 m², Prague 5, Smíchov, U Lihovaru

Brno

## Rented

Brand new apartment in the new LIHOVAR residential district designed by the Black n'Arch atelier. This is a completely furnished studio apartment with a balcony, situated on the 6th floor in a residential complex with underground parking and green roofs, in the new Smíchov Riverside area just steps from the left bank of the Vltava river, Císařská louka, Podolí, or the nearby Dívčí hrady and Děvín. The project is shaped by the industrial heritage of Smíchov and the original refinery boasting preserved original features such as the Erektus chimney and the Distillery. Inspirational amenities include a food market, a gym, Czech Photo Gallery, David Černý's Musoleum art gallery, street art, and Krištof Kintera's Garden of Lights. Set within easy reach of good amenities, a kindergarten, primary and grammar schools, as well as numerous sports and outdoor activities - Císařská louka Golf, Podolí tennis and swimming, bike paths along the river. With great transport accessibility, the project is located a short tram stop from the Smíchovské nádraží metro station, line B, and has easy connections to the D1 highway to Brno, the D5 motorway to Plzeň and the Václav Havel airport.