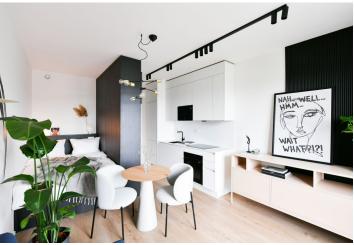

## Rented

Brand new apartment in the new LIHOVAR residential district designed by the Black n'Arch atelier. This is a completely furnished studio apartment with a balcony, situated on the 6th floor in a residential complex with underground parking and green roofs, in the new Smíchov Riverside area just steps from the left bank of the Vltava river, Císařská louka, Podolí, or the nearby Dívčí hrady and Děvín. The project is shaped by the industrial heritage of Smíchov and the original refinery boasting preserved original features such as the Erektus chimney and the Distillery. Inspirational amenities include a food market, a gym, Czech Photo Gallery, David Černý's Musoleum art gallery, street art, and Krištof Kintera's Garden of Lights. Set within easy reach of good amenities, a kindergarten, primary and grammar schools, as well as numerous sports and outdoor activities - Císařská louka Golf, Podolí tennis and swimming, bike paths along the river. With great transport accessibility, the project is located a short tram stop from the Smíchovské nádraží metro station, line B, and has easy connections to the D1 highway to Brno, the D5 motorway to Plzeň and the Václav Havel airport.

The interior features a living room / bedroom with a fully fitted open plan kitchen, a dining area and access to the balcony, a bathroom with a walk-in shower and a toilet, and an entrance hall.

LOXONE smart home system, heat recovery ventilation, air-conditioning, vinyl floors, tiles, built-in wardrobes, central underfloor heating, washing machine, dishwasher, video entry phone, active Internet connection, camera system, lift. A garage parking space is available at CZK 2,500/month + VAT. A cellar is available at an additional fee. Building amenities also include a reception, plus property managment and on-site facility managment services.