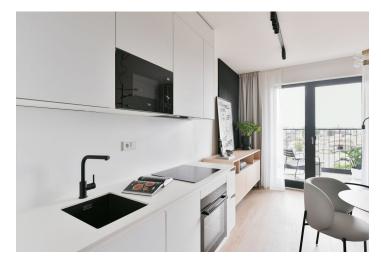

The interior features a living room / bedroom with a fully fitted open plan kitchen, a dining area and access to the balcony, a bathroom with a walk-in shower and a toilet, and an entrance hall.

LOXONE smart home system, heat recovery ventilation, air-conditioning, vinyl floors, tiles, built-in wardrobes, central underfloor heating, washing machine, dishwasher, video entry phone, active Internet connection, camera system, lift. A garage parking space is available at CZK 2,500/month + VAT. A cellar is available at an additional fee. Building amenities also include a reception, plus property managment and on-site facility managment services.