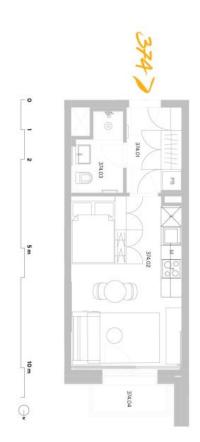

## **Apartment Studio (1+kk)**

29.2 m², Prague 5, Smíchov, U Lihovaru

Rented

& trigema

| 374.04 | příslušenství | podlaho                   | 374.X             | obytná                 | 374,03        | 374,02                    | <b>číslo</b><br>374.01 | ul. Strakonická ul. Nádnahí ul. Nádnahí                               | 7.NP-S |
|--------|---------------|---------------------------|-------------------|------------------------|---------------|---------------------------|------------------------|-----------------------------------------------------------------------|--------|
| Balkon | nství         | podľahová plocha jednotky | Sylsie konstrukce | obytná plocha jednotky | Koupelna + WC | Pokoj s kuchyńským koutem | Zádveři                | ul. Strakonická  372  371  373  9  9  9  9  9  9  9  9  9  9  9  9  9 | S-S    |
|        |               |                           |                   |                        |               | m koutem                  |                        |                                                                       | 2      |
| 2,70   |               | 29,20                     | 1,00              | 27,40                  | 3,40          | 19,20                     | rozioha (v m²)<br>4,80 |                                                                       | 1      |