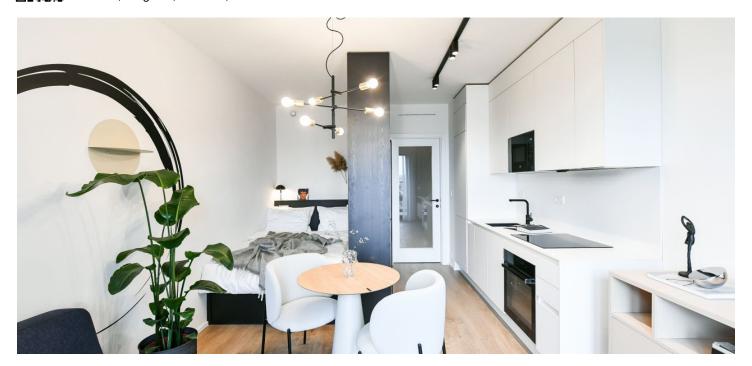

## Rented

Brand new apartment in the new LIHOVAR residential district designed by the Black n'Arch atelier. This is a completely furnished studio apartment with a balcony, situated on the 6th floor in a residential complex with underground parking and green roofs, in the new Smíchov Riverside area just steps from the left bank of the Vltava river, Císařská louka, Podolí, or the nearby Dívčí hrady and Děvín. The project is shaped by the industrial heritage of Smíchov and the original refinery boasting preserved original features such as the Erektus chimney and the Distillery. Inspirational amenities include a food market, a gym, Czech Photo Gallery, David Černý's Musoleum art gallery, street art, and Krištof Kintera's Garden of Lights. Set within easy reach of good amenities, a kindergarten, primary and grammar schools, as well as numerous sports and outdoor activities - Císařská louka Golf, Podolí tennis and swimming, bike paths along the river. With great transport accessibility, the project is located a short tram stop from the Smíchovské nádraží metro station, line B, and has easy connections to the D1 highway to Brno, the D5 motorway to Plzeň and the Václav Havel airport.

The interior features a living room / bedroom with a fully fitted open plan kitchen, a dining area and access to the balcony, a bathroom with a walk-in shower and a toilet, and an entrance hall.

LOXONE smart home system, heat recovery ventilation, air-conditioning, vinyl floors, tiles, built-in wardrobes, central underfloor heating, washing machine, dishwasher, video entry phone, active Internet connection, camera system, lift. A garage parking space is available at CZK 2,500/month + VAT. A cellar is available at an additional fee. Building amenities also include a reception, plus property managment and on-site facility managment services.