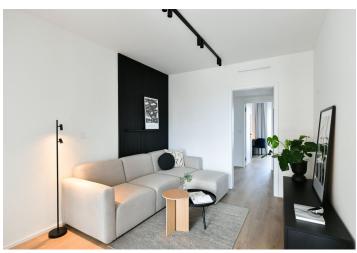

The interior features a living room with a fully fitted open plan kitchen, a dining area and access to the **enclosed balcony** facing the courtyard, a master bedroom with an en-suite bathroom with a walk-in shower and a toilet, a second bedroom, a bathroom with a bathtub and a toilet, and an entrance hall.

LOXONE smart home system, heat recovery ventilation, air-conditioning, vinyl floors, tiles, built-in wardrobes, central underfloor heating, washing machine, dishwasher, video entry phone, active Internet connection, camera system, lift. A **garage parking** space is available at CZK 2,500/month + VAT. A **cellar** is available at an additional fee. Building amenities also include a **reception**, plus property managment and on-site facility managment services.