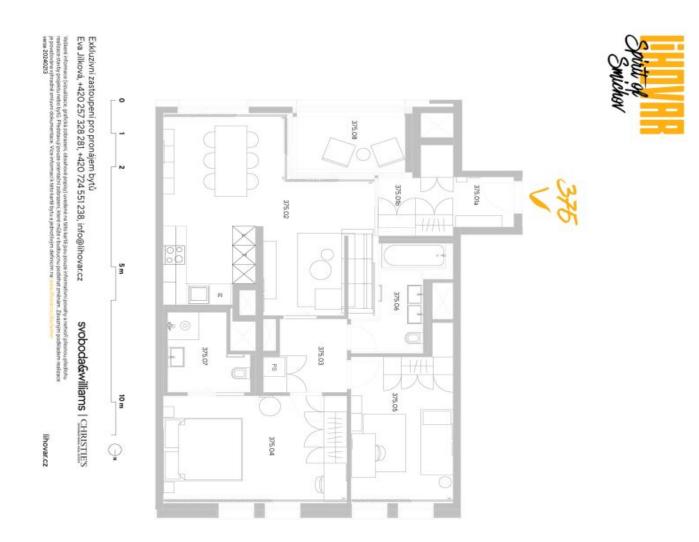

#### Apartment Two-bedroom (3+kk)

93.1 m², Prague 5, Smíchov, U Lihovaru

| Total area       | 99 m²                                                                   |
|------------------|-------------------------------------------------------------------------|
| Floor area*      | 93 m²                                                                   |
| Loggia           | 6 m²                                                                    |
| Parking          | Garage parking                                                          |
| Garage           | Yes                                                                     |
| Cellar           | Yes                                                                     |
| Service price    | Monthly deposit for service charges and utilities is billed separately. |
| PENB             | В                                                                       |
| Reference number | 103864                                                                  |
| Available from   | Immediately                                                             |

The interior features a living room with a fully fitted open plan kitchen, a dining area and access to the **enclosed balcony** facing the courtyard, a master bedroom with an en-suite bathroom with a walk-in shower and a toilet, a second bedroom, a bathroom with a bathtub and a toilet, and an entrance hall.