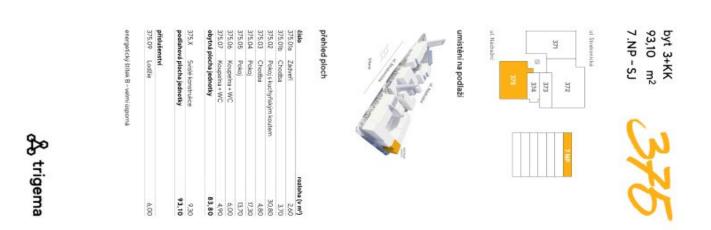

#### Apartment Two-bedroom (3+kk)

93.1 m², Prague 5, Smíchov, U Lihovaru

| Total area       | 99 m²                                                                   |
|------------------|-------------------------------------------------------------------------|
| Floor area*      | 93 m²                                                                   |
| Loggia           | 6 m²                                                                    |
| Parking          | Garage parking                                                          |
| Garage           | Yes                                                                     |
| Cellar           | Yes                                                                     |
| Service price    | Monthly deposit for service charges and utilities is billed separately. |
| PENB             | В                                                                       |
| Reference number | 103864                                                                  |
| Available from   | Immediately                                                             |