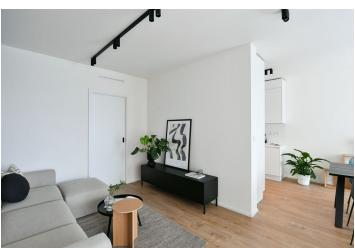

The interior features a living room with a fully fitted open plan kitchen, a dining area and access to the **enclosed balcony** facing the courtyard, a master bedroom with an en-suite bathroom with a walk-in shower and a toilet, a second bedroom, a bathroom with a bathtub and a toilet, and an entrance hall.

LOXONE smart home system, heat recovery ventilation, air-conditioning, vinyl floors, tiles, built-in wardrobes, central underfloor heating, washing machine, dishwasher, video entry phone, active Internet connection, camera system, lift. A **garage parking** space is available at CZK 2,500/month + VAT. A **cellar** is available at an additional fee. Building amenities also include a **reception**, plus property managment and on-site facility managment services.