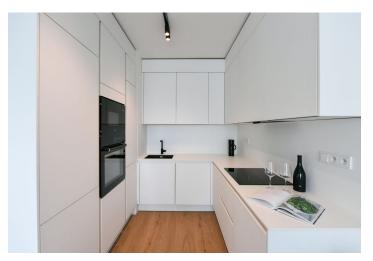

The interior features a living room with a fully fitted open plan kitchen, a dining area and access to the **enclosed balcony** facing the courtyard, a master bedroom with an en-suite bathroom with a walk-in shower and a toilet, a second bedroom, a bathroom with a bathtub and a toilet, and an entrance hall.

LOXONE smart home system, heat recovery ventilation, air-conditioning, vinyl floors, tiles, built-in wardrobes, central underfloor heating, washing machine, dishwasher, video entry phone, active Internet connection, camera system, lift. A **garage parking** space is available at CZK 2,500/month + VAT. A **cellar** is available at an additional fee. Building amenities also include a **reception**, plus property managment and on-site facility managment services.