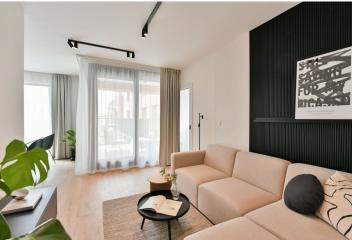

The interior features a living room with a fully fitted open plan kitchen, a dining area and access to the **enclosed balcony** facing the courtyard, a master bedroom with an en-suite bathroom with a walk-in shower and a toilet, a second bedroom, a bathroom with a bathtub and a toilet, and an entrance hall.

LOXONE smart home system, heat recovery ventilation, air-conditioning, vinyl floors, tiles, built-in wardrobes, central underfloor heating, washing machine, dishwasher, video entry phone, active Internet connection, camera system, lift. A **garage parking** space is available at CZK 2,500/month + VAT. A **cellar** is available at an additional fee. Building amenities also include a **reception**, plus property managment and on-site facility managment services.