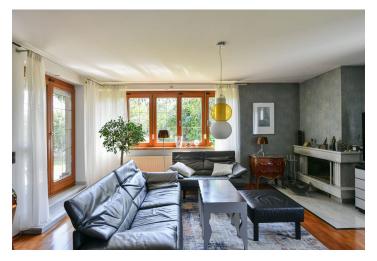

The apartment is located on the 3rd floor and faces a sunny south side. It has a separate access through the **front garden** with gate to its own entrance, where there is a pleasant sitting area. The layout consists of a living room with a kitchen and an adjacent dining room, a master bedroom with a separate shower and sink, 2 additional sunny rooms, one of which has a second bathroom with a shower and toilet. There is also a large bathroom (with two sinks, bidet, WC, and a large corner **massage programmable bathtub**), **a spacious dressing room** with wardrobes and a large mirror, and a utility room with a washing machine, dryer, sink, and sufficient space for drying laundry. The interior is adjoined by **a terrace** accessible from the living room and one bedroom. The **beautifully landscaped garden** provides **perfect privacy and wonderful views.** Thanks to the terrace, garden, garage, and interior size without direct neighbors, the apartment is as comfortable as **a family house**.

The terraced building by **architect Vlastimil Mulač** was completed in 1978. Facilities include **parquet floors**, wooden windows, and a fireplace, the main feature of the living room. The terrace with a grate made of **African wood** has an **electrically controlled pergola** that can be extended up to 5 meters. The garden has **automatic irrigation** and **night lighting**. Trouble-free parking is ensured by **1 separate garage** (possibility of purchasing **a second garage**). The sale also includes a share in the non-residential unit and the income from the rental is used for repairs to the building.