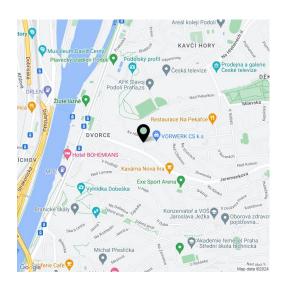

An excellent location in the middle of greenery and at the same time within quick reach of complete civic amenities. A kindergarten and elementary school are a 5-minute walk away, and nearby is a bus stop with quick connections to get to the Budějovická metro station (line C). The Dvorce tram stop is also within walking distance. There is a swimming stadium nearby, a popular bike path along the Vltava River is not far away, and it is close to the Žluté lázně spa or the community Zahrada přátelství garden with a lake and benches. In addition, right next to the building is the Dvorecké stráne natural monument.