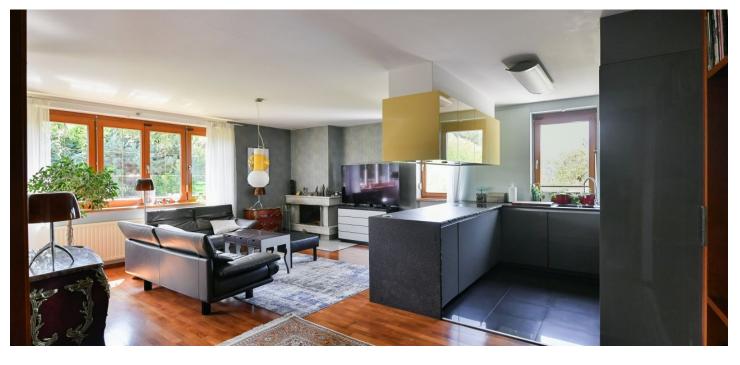

The apartment is located on the 3rd floor and faces a sunny south side. It has a separate access through the **front garden** with gate to its own entrance, where there is a pleasant sitting area. The layout consists of a living room with a kitchen and an adjacent dining room, a master bedroom with a separate shower and sink, 2 additional sunny rooms, one of which has a second bathroom with a shower and toilet. There is also a large bathroom (with two sinks, bidet, WC, and a large corner **massage programmable bathtub**), **a spacious dressing room** with wardrobes and a large mirror, and a utility room with a washing machine, dryer, sink, and sufficient space for drying laundry. The interior is adjoined by **a terrace** accessible from the living room and one bedroom. The **beautifully landscaped garden** provides **perfect privacy and wonderful views.** Thanks to the terrace, garden, garage, and interior size without direct neighbors, the apartment is as comfortable as **a family house**.

The terraced building by **architect Vlastimil Mulač** was completed in 1978. Facilities include **parquet floors**, wooden windows, and a fireplace, the main feature of the living room. The terrace with a grate made of **African wood** has an **electrically controlled pergola** that can be extended up to 5 meters. The garden has **automatic irrigation** and **night lighting**. Trouble-free parking is ensured by **1 separate garage** (possibility of purchasing **a second garage**). The sale also includes a share in the non-residential unit and the income from the rental is used for repairs to the building.