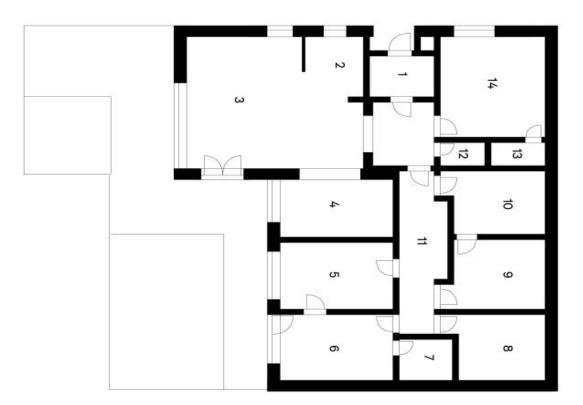

The apartment is located on the 3rd floor and faces a sunny south side. It has a separate access through the **front garden** with gate to its own entrance, where there is a pleasant sitting area. The layout consists of a living room with a kitchen and an adjacent dining room, a master bedroom with a separate shower and sink, 2 additional sunny rooms, one of which has a second bathroom with a shower and toilet. There is also a large bathroom (with two sinks, bidet, WC, and a large corner **massage programmable bathtub**), **a spacious dressing room** with wardrobes and a large mirror, and a utility room with a washing machine, dryer, sink, and sufficient space for drying laundry. The interior is adjoined by **a terrace** accessible from the living room and one bedroom. The **beautifully landscaped garden** provides **perfect privacy and wonderful views.** Thanks to the terrace, garden, garage, and interior size without direct neighbors, the apartment is as comfortable as **a family house**.

Floor area 153.91 m², cellar 8.39 m², terrace 82.4 m², workshop 9.57 m², garage 19.5 m².

Svoboda & Williams s.r.o. info@svoboda-williams.com www.svoboda-williams.com Prague +420 257 328 281 +420 724 551 238 Brno +420 543 250 711 +420 724 551 238