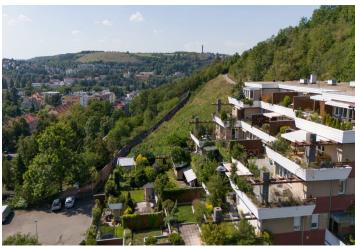

\* Size of the unit according to the Housing Act. The area consists of the sum total of the internal area of every room. This very spacious apartment with a sunny terrace, front garden, and a garage is part of a unique building built in the 1970s based on a similar terraced development in California. It's surrounded by an enclosed plot on a southern slope in the popular district of Prague 4 - Podolí, in the immediate vicinity of the Dvorecké stráně natural monument.

An excellent location in the middle of greenery and at the same time within quick reach of complete civic amenities. A kindergarten and elementary school are a 5-minute walk away, and nearby is a bus stop with quick connections to get to the Budějovická metro station (line C). The Dvorce tram stop is also within walking distance. There is a swimming stadium nearby, a popular bike path along the Vltava River is not far away, and it is close to the Žluté lázně spa or the community Zahrada přátelství garden with a lake and benches. In addition, right next to the building is the Dvorecké stráne natural monument.