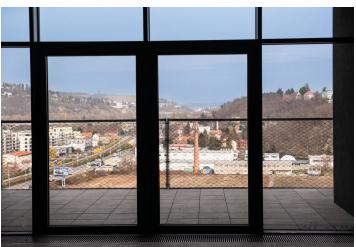

\* Area of the unit according to the Civil Code. The area consists of the sum total area of the entire unit bounded by perimeter walls.

This stylish industrial loft with a terrace and views of the distant surroundings is located on the 9th floor of the Vanguard Prague residential project, created in the high-rise building of a former factory. The residence with a wide range of services for its residents is a dominant feature of the lower part of Modřany, situated just a few steps from the golf course in Hodkovičky and the popular bike path along the Vltava River.

The neighborhood, which is gradually being transformed into a modern residential district with landscaped greenery and a complete infrastructure, is located at a convenient distance from the city center, which can be reached directly by car, tram, train, or by bike along a safe bike path leading mostly along the waterfront away from busy streets and roads. Supermarkets and other shops are a few minutes' drive away. There is a car dealership and gas station right next to the building. A private medical center, cafe, and several sports facilities, including a nine-hole golf course, are within walking distance.