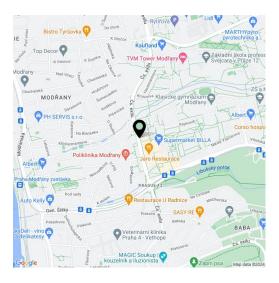

The neighborhood, which is gradually being transformed into a modern residential district with landscaped greenery and a complete infrastructure, is located at a convenient distance from the city center, which can be reached directly by car, tram, train, or by bike along a safe bike path leading mostly along the waterfront away from busy streets and roads. Supermarkets and other shops are a few minutes' drive away. There is a car dealership and gas station right next to the building. A private medical center, cafe, and several sports facilities, including a nine-hole golf course, are within walking distance.