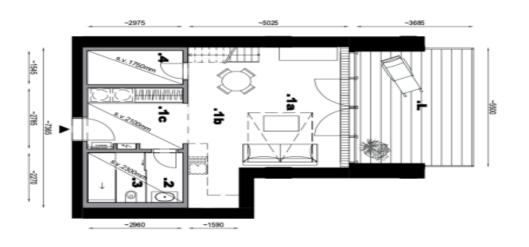

The area of the unit consists of a main living room with access to the **terrace**, a kitchen preparation area, a bathroom (with a walk-in shower and toilet), a storage room, and a vestibule. A staircase leads from the living space to the **mezzanine floor** with a partition separating the future walk-in wardrobe.

Floor area 56.3 m<sup>2</sup> (+ mezzanine floor 24 m<sup>2</sup>), balcony 20.9 m<sup>2</sup>.

\* Area of the unit according to the Civil Code. The area consists of the sum total area of the entire unit bounded by perimeter walls.

ÚROVEŇ PODLAŽÍ

ÚROVEŇ GALERIE