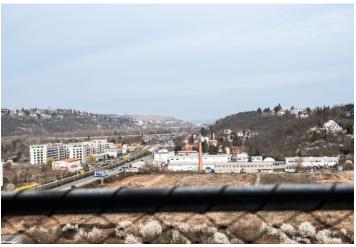

\* Area of the unit according to the Civil Code. The area consists of the sum total area of the entire unit bounded by perimeter walls.

This stylish industrial loft with a terrace and views of the distant surroundings is located on the 9th floor of the Vanguard Prague residential project, created in the high-rise building of a former factory. The residence with a wide range of services for its residents is a dominant feature of the lower part of Modřany, situated just a few steps from the golf course in Hodkovičky and the popular bike path along the Vltava River.

The neighborhood, which is gradually being transformed into a modern residential district with landscaped greenery and a complete infrastructure, is located at a convenient distance from the city center, which can be reached directly by car, tram, train, or by bike along a safe bike path leading mostly along the waterfront away from busy streets and roads. Supermarkets and other shops are a few minutes' drive away. There is a car dealership and gas station right next to the building. A private medical center, cafe, and several sports facilities, including a nine-hole golf course, are within walking distance.