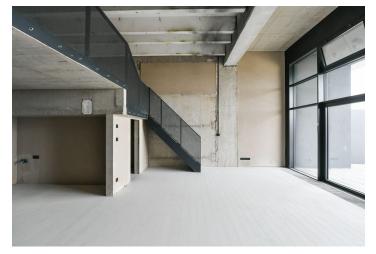

The area of the unit consists of a main living room with access to the **terrace**, a kitchen preparation area, a bathroom (with a walk-in shower and toilet), a storage room, and a vestibule. A staircase leads from the living space to the **mezzanine floor** with a partition separating the future walk-in wardrobe.

The bathroom and railing in an industrial-style was designed by the architect Ivanka Kowalski. The floors with underfloor heating are oak in white lacquer; the walls are made of concrete and plaster with a stone decor. Electric elements and faucets are in a dark color. Central heating and water heating are provided by an exchanger, and the apartment has a heat recovery unit, air-conditioning distribution, and a Loxone smart home system. Originally an industrial building, recently converted into original residential housing according to the designs of Ing. architect Petr Drexler, it offers soundinsulating double partitions between units, security fire entrance doors, a videophone, large-area windows with a preparation for exterior blinds, and a preparation for air-conditioning and recuperation unit. Residents have access to an entrance lobby with a reception and concierge service, a wellness/spa area, a glass-enclosed pool, fitness and cardio room, a meeting room, a laundry room, and a community area on a common roof terrace with a sauna and barbecue. The purchase price includes an outdoor parking space. Possibility to buy another garage parking space.