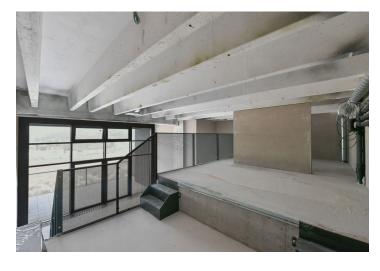

The area of the unit consists of a main living room with access to the **terrace**, a kitchen preparation area, a bathroom (with a walk-in shower and toilet), a storage room, and a vestibule. A staircase leads from the living space to the **mezzanine floor** with a partition separating the future walk-in wardrobe.

Floor area 56.3 m<sup>2</sup> (+ mezzanine floor 24 m<sup>2</sup>), balcony 20.9 m<sup>2</sup>.