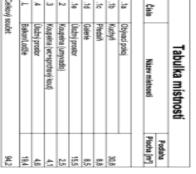

#### € 595 948 I CZK 15 000 000

80.3 m², Prague 4, Modřany, Československého exilu

| Total area       | 101 m²                |
|------------------|-----------------------|
| Floor area*      | 80 m²                 |
| Terrace          | 21 m²                 |
| Parking          | Outdoor parking space |
| Garage           | Yes                   |
| Cellar           | -                     |
| PENB             | В                     |
| Reference number | 103902                |

### € 595 948 I CZK 15 000 000

80.3 m², Prague 4, Modřany, Československého exilu

| Total area       | 101 m²                |
|------------------|-----------------------|
| Floor area*      | 80 m²                 |
| Terrace          | 21 m²                 |
| Parking          | Outdoor parking space |
| Garage           | Yes                   |
| Cellar           | -                     |
| PENB             | В                     |
| Reference number | 103902                |