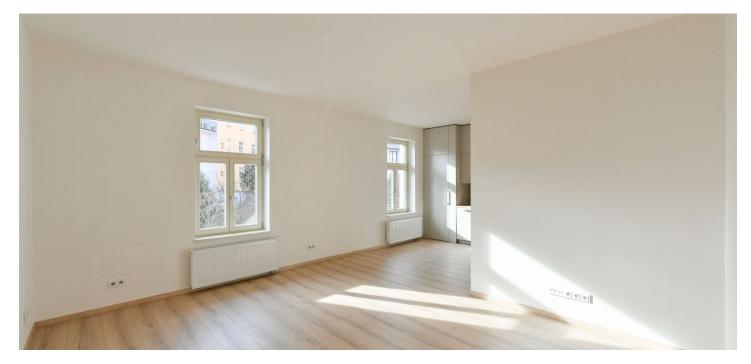

\* Area of the unit according to the Civil Code. The area consists of the sum total area of the entire unit bounded by perimeter walls.

This completely renovated, sunny apartment is located on the 2nd floor of a well-maintained historic apartment building with a common garden in a nice part of Prague 6 - Břevnov, near Ladronka Park and Bělohorská Street, surrounded by cafes, restaurants, and shops.

The layout consists of a living room with an adjoining kitchen and pantry, 2 bedrooms, a bathroom (with a shower and toilet), a separate toilet, and an entrance hall.

The apartment **has been renovated** and has new **Euro windows** and laminate floors. There are built-in wardrobes in one bedroom and the entrance hall; the kitchen is equipped with built-in appliances including **a dishwasher and an induction hob.** Heating is provided by a gas boiler. The building is nicely maintained, partially renovated, and has **a new elevator. A nicely landscaped garden** is available to residents.