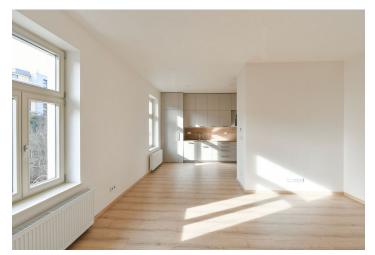

\* Area of the unit according to the Civil Code. The area consists of the sum total area of the entire unit bounded by perimeter walls.

This completely renovated, sunny apartment is located on the 2nd floor of a well-maintained historic apartment building with a common garden in a nice part of Prague 6 - Břevnov, near Ladronka Park and Bělohorská Street, surrounded by cafes, restaurants, and shops.

The layout consists of a living room with an adjoining kitchen and pantry, 2 bedrooms, a bathroom (with a shower and toilet), a separate toilet, and an entrance hall.

The apartment **has been renovated** and has new **Euro windows** and laminate floors. There are built-in wardrobes in one bedroom and the entrance hall; the kitchen is equipped with built-in appliances including **a dishwasher and an induction hob.** Heating is provided by a gas boiler. The building is nicely maintained, partially renovated, and has **a new elevator. A nicely landscaped garden** is available to residents.