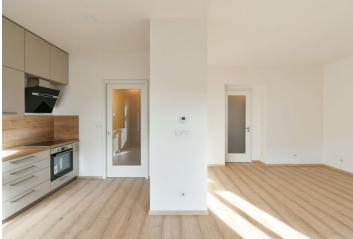

The layout consists of a living room with an adjoining kitchen and pantry, 2 bedrooms, a bathroom (with a shower and toilet), a separate toilet, and an entrance hall.

The apartment **has been renovated** and has new **Euro windows** and laminate floors. There are built-in wardrobes in one bedroom and the entrance hall; the kitchen is equipped with built-in appliances including **a dishwasher and an induction hob.** Heating is provided by a gas boiler. The building is nicely maintained, partially renovated, and has **a new elevator. A nicely landscaped garden** is available to residents.