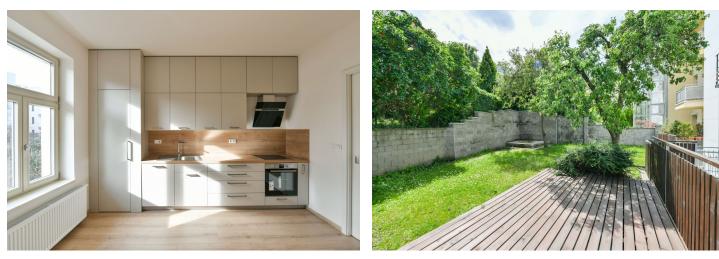

The layout consists of a living room with an adjoining kitchen and pantry, 2 bedrooms, a bathroom (with a shower and toilet), a separate toilet, and an entrance hall.

The apartment **has been renovated** and has new **Euro windows** and laminate floors. There are built-in wardrobes in one bedroom and the entrance hall; the kitchen is equipped with built-in appliances including **a dishwasher and an induction hob.** Heating is provided by a gas boiler. The building is nicely maintained, partially renovated, and has **a new elevator. A nicely landscaped garden** is available to residents.