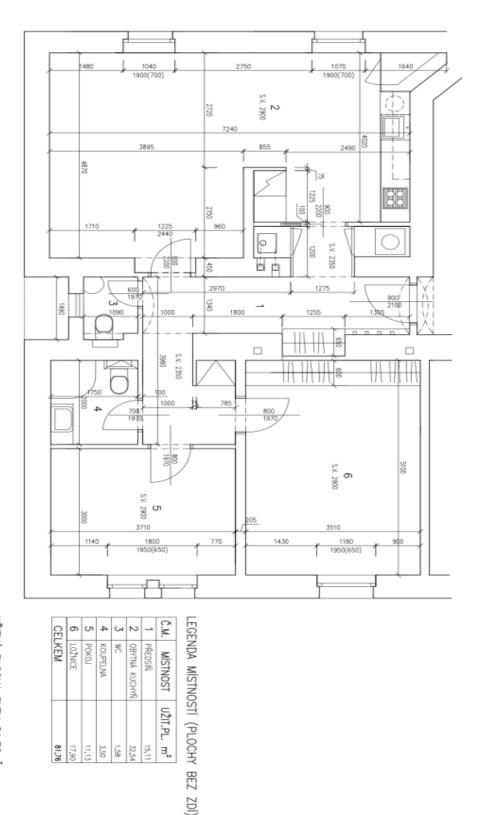

## Apartment Two-bedroom (3+kk)

89.5 m², Prague 6, Břevnov, Závěrka

BYT Č.6 – 3.NP ZAVĚRKA 399/7, PRAHA 6–BŘEVNOV M 1:50 A3

Svoboda & Williams s.r.o.

info@svoboda-williams.com

www.svoboda-williams.com

UŽITNÁ PLOCHA BYTU 81,76m² PODLAHOVÁ PLOCHA BYTU 89,53m²