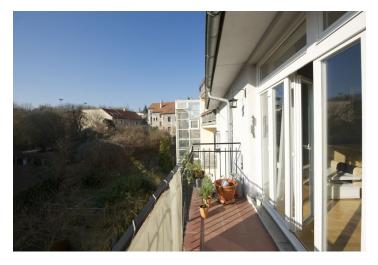

<sup>\*</sup> Area of the unit according to the Civil Code. The area consists of the sum total area of the entire unit bounded by perimeter walls.

This incredibly spacious duplex apartment with a practical layout, a sauna, south-facing balconies, impressive views of the Prague skyline, access to a private garden, and a garage parking space is located on the top floors of a historic apartment building with a new elevator. In a quiet area in Prague 6 - Břevnov, near Prague Castle, Ladronka Park, and prestigious schools.

On the entrance level (3rd floor of the building) is a large living room with a fireplace and a sunny balcony facing the courtyard with a garden. The living room is connected to the kitchen with a pantry, and there is also a master bedroom with an en-suite bathroom (shower), another 2 bedrooms, a second bathroom (bathtub, sauna), and an entrance hall. In the attic is a bedroom with a dressing room, another room, a bathroom (shower), and a large closet. The windows of the apartment offer nice views of the city, including Prague Castle.