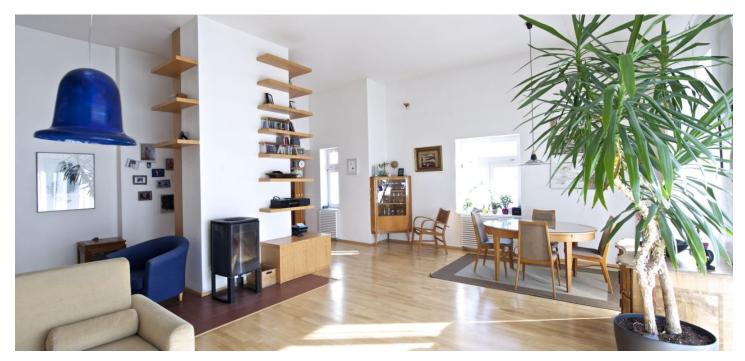

On the entrance level (3rd floor of the building) is a large living room with a fireplace and a sunny balcony facing the courtyard with a garden. The living room is connected to the kitchen with a pantry, and there is also a master bedroom with an en-suite bathroom (shower), another 2 bedrooms, a second bathroom (bathtub, sauna), and an entrance hall. In the attic is a bedroom with a dressing room, another room, a bathroom (shower), and a large closet. The windows of the apartment offer nice views of the city, including Prague Castle.

Floors are **wooden** and the entrance door is security. In addition to the closet and wardrobe, plenty of storage space is provided by a number of built-in wardrobes. Heating is by a gas boiler. The purchase price includes **a garage parking space** in the opposite building, and residents have access to **a common garden** in the courtyard.