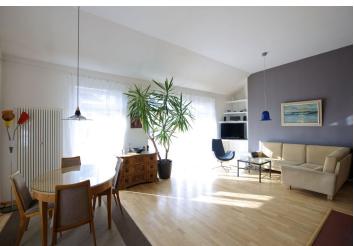

On the entrance level (3rd floor of the building) is a large living room with a fireplace and a sunny balcony facing the courtyard with a garden. The living room is connected to the kitchen with a pantry, and there is also a master bedroom with an en-suite bathroom (shower), another 2 bedrooms, a second bathroom (bathtub, sauna), and an entrance hall. In the attic is a bedroom with a dressing room, another room, a bathroom (shower), and a large closet. The windows of the apartment offer nice views of the city, including Prague Castle.

Floors are **wooden** and the entrance door is security. In addition to the closet and wardrobe, plenty of storage space is provided by a number of built-in wardrobes. Heating is by a gas boiler. The purchase price includes **a garage parking space** in the opposite building, and residents have access to **a common garden** in the courtyard.