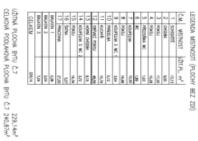

## **Apartment Five-bedroom (6+1)**

€ 1 133 144 | CZK 28 000 000

231.16 m², Prague 6, Břevnov, Závěrka

| Total area       | 241 m²            |
|------------------|-------------------|
| Floor area*      | 231 m²            |
| Balcony          | 10 m²             |
| Parking          | Garage parking    |
| Garage           | Yes               |
| Cellar           | -                 |
| Service price    | 6 474 CZK monthly |
| PENB             | G                 |
| Reference number | 103907            |

The apartment is rented for an indefinite period.

Floor area 213.16 m², balconies total 9.71 m² (7.29 m², 2.04 m², 0.38 m²).