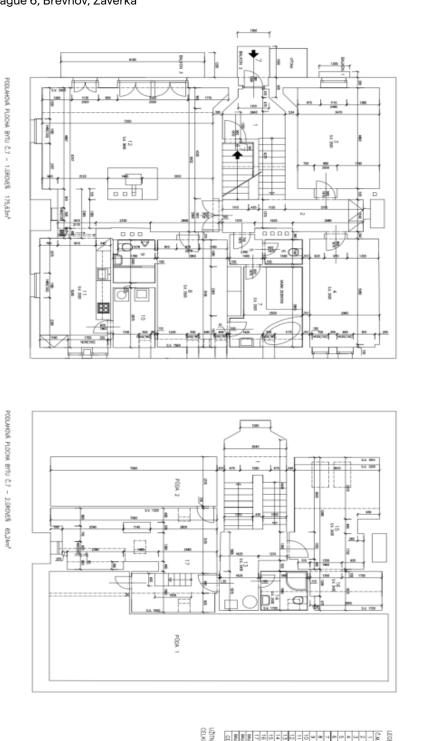

On the entrance level (3rd floor of the building) is a large living room with a fireplace and a sunny balcony facing the courtyard with a garden. The living room is connected to the kitchen with a pantry, and there is also a master bedroom with an en-suite bathroom (shower), another 2 bedrooms, a second bathroom (bathtub, sauna), and an entrance hall. In the attic is a bedroom with a dressing room, another room, a bathroom (shower), and a large closet. The windows of the apartment offer nice views of the city, including Prague Castle.

The apartment is rented for an indefinite period.

Floor area 213.16 m², balconies total 9.71 m² (7.29 m², 2.04 m², 0.38 m²).

## € 1 133 144 I CZK 28 000 000

231.16 m², Prague 6, Břevnov, Závěrka

I.—5.NP — BYT C.7 ZWERKA 399/7, PRAHA 6—BŘENNOV A 1:50