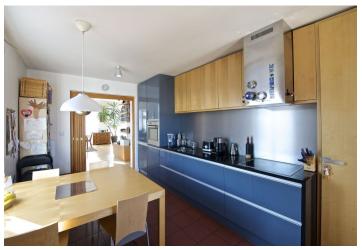

<sup>\*</sup> Area of the unit according to the Civil Code. The area consists of the sum total area of the entire unit bounded by perimeter walls.

This incredibly spacious duplex apartment with a practical layout, a sauna, south-facing balconies, impressive views of the Prague skyline, access to a private garden, and a garage parking space is located on the top floors of a historic apartment building with a new elevator. In a quiet area in Prague 6 - Břevnov, near Prague Castle, Ladronka Park, and prestigious schools.

On the entrance level (3rd floor of the building) is a large living room with a fireplace and a sunny balcony facing the courtyard with a garden. The living room is connected to the kitchen with a pantry, and there is also a master bedroom with an en-suite bathroom (shower), another 2 bedrooms, a second bathroom (bathtub, sauna), and an entrance hall. In the attic is a bedroom with a dressing room, another room, a bathroom (shower), and a large closet. The windows of the apartment offer nice views of the city, including Prague Castle.

Floors are **wooden** and the entrance door is security. In addition to the closet and wardrobe, plenty of storage space is provided by a number of built-in wardrobes. Heating is by a gas boiler. The purchase price includes **a garage parking space** in the opposite building, and residents have access to **a common garden** in the courtyard.