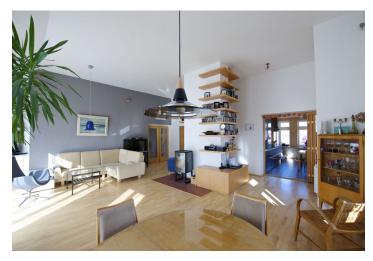

On the entrance level (3rd floor of the building) is a large living room with a fireplace and a sunny balcony facing the courtyard with a garden. The living room is connected to the kitchen with a pantry, and there is also a master bedroom with an en-suite bathroom (shower), another 2 bedrooms, a second bathroom (bathtub, sauna), and an entrance hall. In the attic is a bedroom with a dressing room, another room, a bathroom (shower), and a large closet. The windows of the apartment offer nice views of the city, including Prague Castle.

Floors are **wooden** and the entrance door is security. In addition to the closet and wardrobe, plenty of storage space is provided by a number of built-in wardrobes. Heating is by a gas boiler. The purchase price includes **a garage parking space** in the opposite building, and residents have access to **a common garden** in the courtyard.