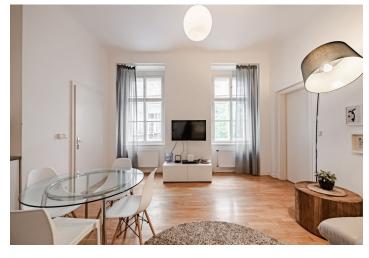

\* Area of the unit according to the Civil Code. The area consists of the sum total area of the entire unit bounded by perimeter walls.

Boasting an attractive location, this completely furnished renovated apartment is situated on the 1st floor of a well-maintained renovated historic building with a nicely landscaped inner courtyard and no elevator. A prime central location on a quiet street only a few steps from Charles Bridge, a short walk from Old Town and Wenceslas squares, a few minutes' walk from tram and metro connections.

Bright and quiet, with big windows and facing the courtyard, the apartment includes a living room with a fully fitted and equipped open plan kitchen, a bedroom with built-in wardrobes, a bathroom with a bathtub and a toilet, and an entrance hall. There is also a private **balcony** facing the back yard, accessible from the common hall.

**Hardwood parquet floors**, tiles, high ceilings, electric boiler, washing machine, dishwasher, TV.