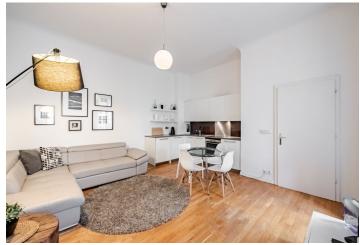

\* Area of the unit according to the Civil Code. The area consists of the sum total area of the entire unit bounded by perimeter walls.

Boasting an attractive location, this completely furnished renovated apartment is situated on the 1st floor of a well-maintained renovated historic building with a nicely landscaped inner courtyard and no elevator. A prime central location on a quiet street only a few steps from Charles Bridge, a short walk from Old Town and Wenceslas squares, a few minutes' walk from tram and metro connections.

Bright and quiet, with big windows and facing the courtyard, the apartment includes a living room with a fully fitted and equipped open plan kitchen, a bedroom with built-in wardrobes, a bathroom with a bathtub and a toilet, and an entrance hall. There is also a private **balcony** facing the back yard, accessible from the common hall.

**Hardwood parquet floors**, tiles, high ceilings, electric boiler, washing machine, dishwasher, TV.