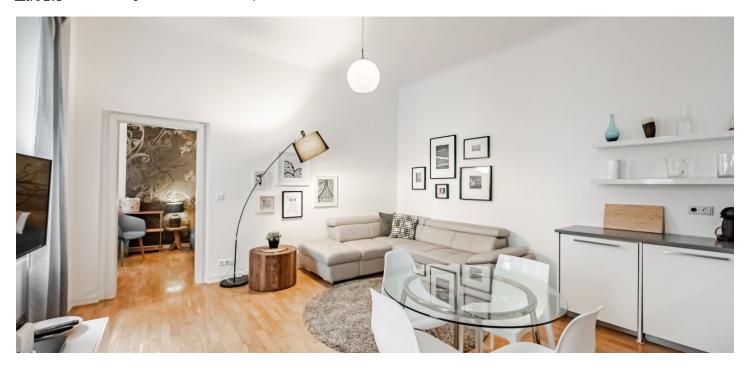

\* Area of the unit according to the Civil Code. The area consists of the sum total area of the entire unit bounded by perimeter walls.

Boasting an attractive location, this completely furnished renovated apartment is situated on the 1st floor of a well-maintained renovated historic building with a nicely landscaped inner courtyard and no elevator. A prime central location on a quiet street only a few steps from Charles Bridge, a short walk from Old Town and Wenceslas squares, a few minutes' walk from tram and metro connections.

Bright and quiet, with big windows and facing the courtyard, the apartment includes a living room with a fully fitted and equipped open plan kitchen, a bedroom with built-in wardrobes, a bathroom with a bathtub and a toilet, and an entrance hall. There is also a private **balcony** facing the back yard, accessible from the common hall.

**Hardwood parquet floors**, tiles, high ceilings, electric boiler, washing machine, dishwasher, TV.