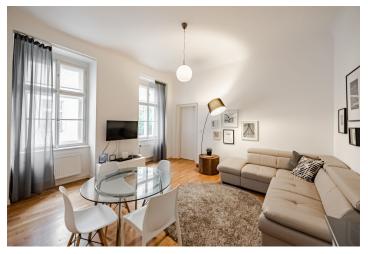

\* Area of the unit according to the Civil Code. The area consists of the sum total area of the entire unit bounded by perimeter walls.

Boasting an attractive location, this completely furnished renovated apartment is situated on the 1st floor of a well-maintained renovated historic building with a nicely landscaped inner courtyard and no elevator. A prime central location on a quiet street only a few steps from Charles Bridge, a short walk from Old Town and Wenceslas squares, a few minutes' walk from tram and metro connections.

Bright and quiet, with big windows and facing the courtyard, the apartment includes a living room with a fully fitted and equipped open plan kitchen, a bedroom with built-in wardrobes, a bathroom with a bathtub and a toilet, and an entrance hall. There is also a private **balcony** facing the back yard, accessible from the common hall.

**Hardwood parquet floors**, tiles, high ceilings, electric boiler, washing machine, dishwasher, TV.