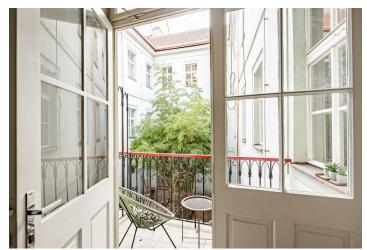

Bright and quiet, with big windows and facing the courtyard, the apartment includes a living room with a fully fitted and equipped open plan kitchen, a bedroom with built-in wardrobes, a bathroom with a bathtub and a toilet, and an entrance hall. There is also a private **balcony** facing the back yard, accessible from the common hall.