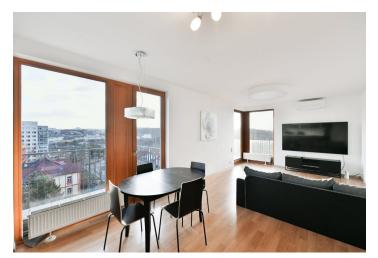

\* Size of the unit according to the Housing Act.
The area consists of the sum total of the internal
area of every room.

Boasting 2 balconies and lovely far-reaching views, this bright furnished air-conditioned apartment is situated on the 6th floor of a modern residential building with an elevator and security cameras. Conveniently located on a quiet street in close vicinity of the commercial and office center of Prague 4, with full amenities and services nearby and quick access to the city center, mere steps from a bus stop and a few min. walk from the Kačerov metro station.

The **south-facing** apartment features a living room with a fully fitted open plan kitchen and access to both **balconies**, 2 bedrooms, a bathroom with a bathtub and toilet, a guest toilet, a storage/utility room, and an entrance hall.

**Air-conditioning**, laminate floors, tiles, built-in wardrobes in one bedroom and a hall, pleated blinds, exterior roller blinds, central heating, washer, dryer, dishwasher, induction cooktop, microwave oven. A **garage parking** space is included.