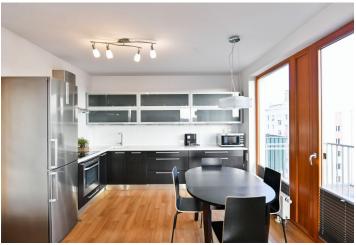

The **south-facing** apartment features a living room with a fully fitted open plan kitchen and access to both **balconies**, 2 bedrooms, a bathroom with a bathtub and toilet, a guest toilet, a storage/utility room, and an entrance hall.

**Air-conditioning**, laminate floors, tiles, built-in wardrobes in one bedroom and a hall, pleated blinds, exterior roller blinds, central heating, washer, dryer, dishwasher, induction cooktop, microwave oven. A **garage parking** space is included.