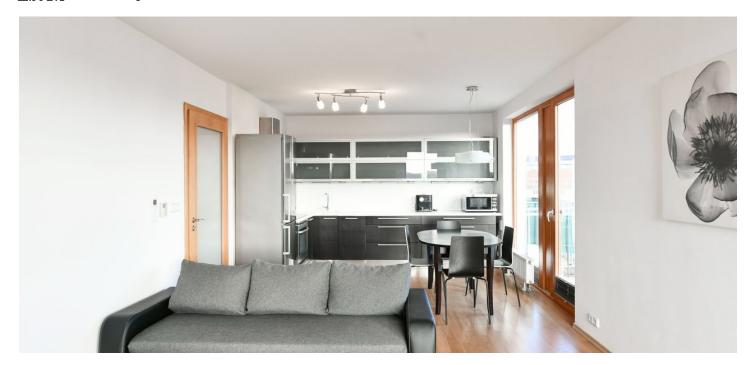

\* Size of the unit according to the Housing Act.
The area consists of the sum total of the internal
area of every room.

Boasting 2 balconies and lovely far-reaching views, this bright furnished air-conditioned apartment is situated on the 6th floor of a modern residential building with an elevator and security cameras. Conveniently located on a quiet street in close vicinity of the commercial and office center of Prague 4, with full amenities and services nearby and quick access to the city center, mere steps from a bus stop and a few min. walk from the Kačerov metro station.

The **south-facing** apartment features a living room with a fully fitted open plan kitchen and access to both **balconies**, 2 bedrooms, a bathroom with a bathtub and toilet, a guest toilet, a storage/utility room, and an entrance hall.

**Air-conditioning**, laminate floors, tiles, built-in wardrobes in one bedroom and a hall, pleated blinds, exterior roller blinds, central heating, washer, dryer, dishwasher, induction cooktop, microwave oven. A **garage parking** space is included.