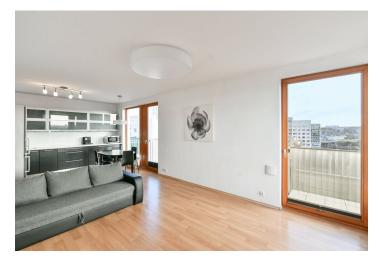

\* Size of the unit according to the Housing Act.
The area consists of the sum total of the internal
area of every room.

Boasting 2 balconies and lovely far-reaching views, this bright furnished air-conditioned apartment is situated on the 6th floor of a modern residential building with an elevator and security cameras. Conveniently located on a quiet street in close vicinity of the commercial and office center of Prague 4, with full amenities and services nearby and quick access to the city center, mere steps from a bus stop and a few min. walk from the Kačerov metro station.

The **south-facing** apartment features a living room with a fully fitted open plan kitchen and access to both **balconies**, 2 bedrooms, a bathroom with a bathtub and toilet, a guest toilet, a storage/utility room, and an entrance hall.

**Air-conditioning**, laminate floors, tiles, built-in wardrobes in one bedroom and a hall, pleated blinds, exterior roller blinds, central heating, washer, dryer, dishwasher, induction cooktop, microwave oven. A **garage parking** space is included.