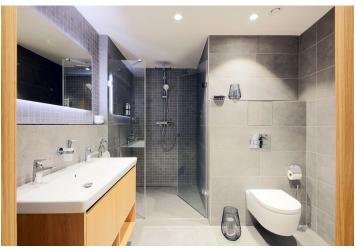

The interior features a living room with a fully fitted open plan kitchen, a master bedroom with an en-suite bathroom (bathtub, toilet), two bedrooms facing a quiet landscaped courtyard, a family bathroom (walk-in shower, toilet), a utility room, and an entrance hall. All main room have access to one of the **two terraces**.

**Heat recovery ventilation**, wooden floating floors, tiles, security entry door, built-in wardrobes in the hall and two bedrooms, central heating, washer, dryer, dishwasher, induction cooktop, microwave oven, wine fridge, two TV sets, video entry phone, Internet and cable TV, **cellar**. A **garage parking** space is included.