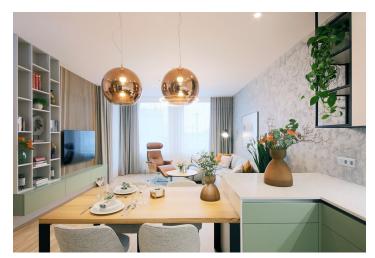

The interior features a living room with a fully fitted open plan kitchen, a master bedroom with an en-suite bathroom (bathtub, toilet), two bedrooms facing a quiet landscaped courtyard, a family bathroom (walk-in shower, toilet), a utility room, and an entrance hall. All main room have access to one of the **two terraces**.

**Heat recovery ventilation**, wooden floating floors, tiles, security entry door, built-in wardrobes in the hall and two bedrooms, central heating, washer, dryer, dishwasher, induction cooktop, microwave oven, wine fridge, two TV sets, video entry phone, Internet and cable TV, **cellar**. A **garage parking** space is included.