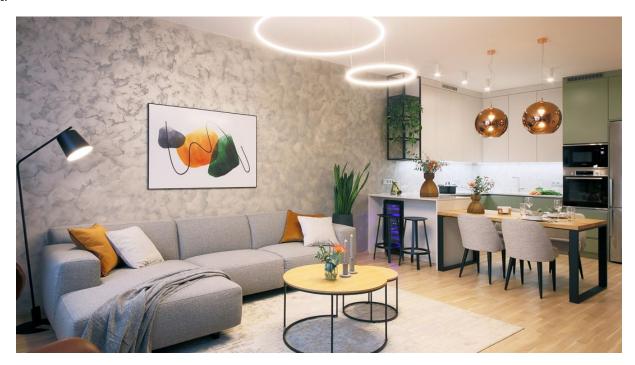

The interior features a living room with a fully fitted open plan kitchen, a master bedroom with an en-suite bathroom (bathtub, toilet), two bedrooms facing a quiet landscaped courtyard, a family bathroom (walk-in shower, toilet), a utility room, and an entrance hall. All main room have access to one of the **two terraces**.

**Heat recovery ventilation**, wooden floating floors, tiles, security entry door, built-in wardrobes in the hall and two bedrooms, central heating, washer, dryer, dishwasher, induction cooktop, microwave oven, wine fridge, two TV sets, video entry phone, Internet and cable TV, **cellar**. A **garage parking** space is included.