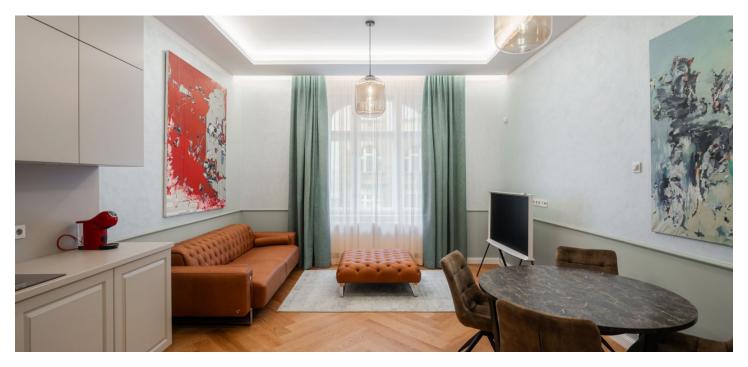

The practical layout of the upper ground floor (1st floor height) apartment consists of a living room with a kitchen and dining area, a bedroom with a walk-in wardrobe and balcony facing the landscaped green courtyard, a second bedroom, a bathroom (shower, WC with a bidet shower), a utility room, a separate toilet, and an entrance hall.

The apartment acquired its layout in 2022, when it was **completely and expensively renovated** and furnished with **quality furniture**, which could be **included in the purchase price**. Floors are **wooden** and with **heated large-format tiles**, windows are **wooden casement**. Heating is provided by an electric boiler; security is provided by a videophone and an alarm. The apartment comes with **a spacious cellar**, which is currently being reconstructed. The building's **common areas and half of the facade** have been reconstructed, with plans to do the other half as well.