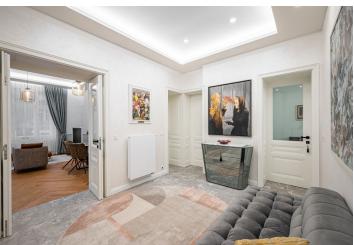

The practical layout of the upper ground floor (1st floor height) apartment consists of a living room with a kitchen and dining area, a bedroom with a walk-in wardrobe and balcony facing the landscaped green courtyard, a second bedroom, a bathroom (shower, WC with a bidet shower), a utility room, a separate toilet, and an entrance hall.