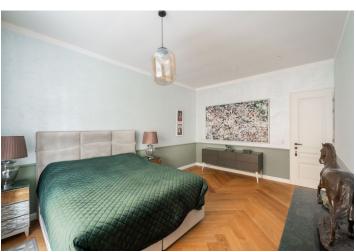

\* Size of the unit according to the Housing Act.

The area consists of the sum total of the internal area of every room.

This luxury, elegant, fully furnished apartment with a balcony is located in a corner apartment building with an elevator and majestic entrance hall. From the turn of the 19th and 20th centuries, the building stands on the prestigious Janáček Embankment, within walking distance of the city center, several parks, and the Anděl pedestrian zone.

The practical layout of the upper ground floor (1st floor height) apartment consists of a living room with a kitchen and dining area, a bedroom with a walk-in wardrobe and balcony facing the landscaped green courtyard, a second bedroom, a bathroom (shower, WC with a bidet shower), a utility room, a separate toilet, and an entrance hall.

The apartment acquired its layout in 2022, when it was **completely and expensively renovated** and furnished with **quality furniture**, which could be **included in the purchase price**. Floors are **wooden** and with **heated large-format tiles**, windows are **wooden casement**. Heating is provided by an electric boiler; security is provided by a videophone and an alarm. The apartment comes with **a spacious cellar**, which is currently being reconstructed. The building's **common areas and half of the facade** have been reconstructed, with plans to do the other half as well.