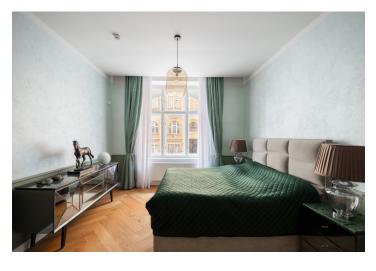

The practical layout of the upper ground floor (1st floor height) apartment consists of a living room with a kitchen and dining area, a bedroom with a walk-in wardrobe and balcony facing the landscaped green courtyard, a second bedroom, a bathroom (shower, WC with a bidet shower), a utility room, a separate toilet, and an entrance hall.

The apartment acquired its layout in 2022, when it was **completely and expensively renovated** and furnished with **quality furniture**, which could be **included in the purchase price**. Floors are **wooden** and with **heated large-format tiles**, windows are **wooden casement**. Heating is provided by an electric boiler; security is provided by a videophone and an alarm. The apartment comes with **a spacious cellar**, which is currently being reconstructed. The building's **common areas and half of the facade** have been reconstructed, with plans to do the other half as well.