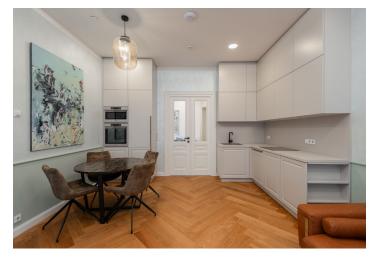

The practical layout of the upper ground floor (1st floor height) apartment consists of a living room with a kitchen and dining area, a bedroom with a walk-in wardrobe and balcony facing the landscaped green courtyard, a second bedroom, a bathroom (shower, WC with a bidet shower), a utility room, a separate toilet, and an entrance hall.

The apartment acquired its layout in 2022, when it was **completely and expensively renovated** and furnished with **quality furniture**, which could be **included in the purchase price**. Floors are **wooden** and with **heated large-format tiles**, windows are **wooden casement**. Heating is provided by an electric boiler; security is provided by a videophone and an alarm. The apartment comes with **a spacious cellar**, which is currently being reconstructed. The building's **common areas and half of the facade** have been reconstructed, with plans to do the other half as well.