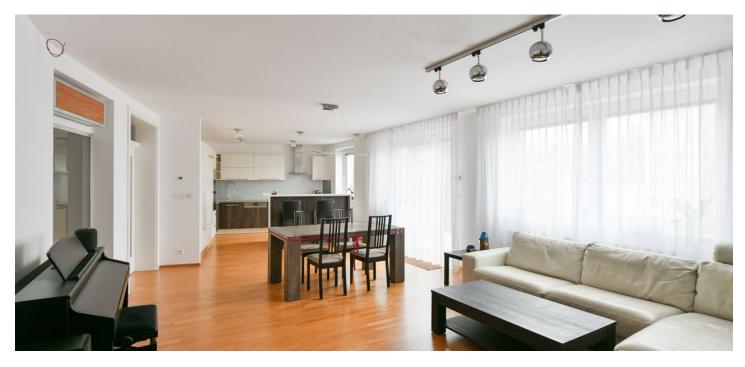

\* Size of the unit according to the Housing Act. The area consists of the sum total of the internal area of every room. This sunny fully furnished 3-bedroom apartment with a southfacing terrace is situated on the 1st floor of a renovated residential building with parking and an elevator. Set on a quiet cul-de-sac in Podolí, Prague 4, in a residential neighborhood near the Czech TV grounds, with two parks close vicinity, within walking distance of the Pražského povstání metro station (line C). Conveniently located for full amenities and services, the Pankrác business center, and the Prague 4 international schools. Located within easy reach of the Podolí swimming pool, sports grounds (tennis, football and basketball courts and parkour playground), and Kublov outdoor fitness park.

The bright interior features a south-facing living room with a fully fitted open plan kitchen, dining area, and access to the **terrace**, a master bedroom, a second bedroom, a study/bedroom with full sound insulation, a bathroom (bathtub, walk-in shower, toilet), a storage room, a guest toilet, and a large entrance hall with built-in wardrobes.

**Air-conditioning** in the living room, custom made furniture, **hardwood floors**, central heating, tiles, underfloor heating in the bathroom, terrace awning operated by a remote control, washer, dryer, Siemens kitchen appliances, dishwasher, induction cooktop, microwave oven, TV, **cellar**. A **garage parking space** and a **parking space** in front of the garage are included. The apartment can be unfurnished.