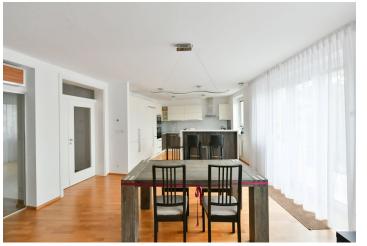

\* Size of the unit according to the Housing Act. The area consists of the sum total of the internal area of every room. This sunny fully furnished 3-bedroom apartment with a southfacing terrace is situated on the 1st floor of a renovated residential building with parking and an elevator. Set on a quiet cul-de-sac in Podolí, Prague 4, in a residential neighborhood near the Czech TV grounds, with two parks close vicinity, within walking distance of the Pražského povstání metro station (line C). Conveniently located for full amenities and services, the Pankrác business center, and the Prague 4 international schools. Located within easy reach of the Podolí swimming pool, sports grounds (tennis, football and basketball courts and parkour playground), and Kublov outdoor fitness park.

The bright interior features a south-facing living room with a fully fitted open plan kitchen, dining area, and access to the **terrace**, a master bedroom, a second bedroom, a study/bedroom with full sound insulation, a bathroom (bathtub, walk-in shower, toilet), a storage room, a guest toilet, and a large entrance hall with built-in wardrobes.