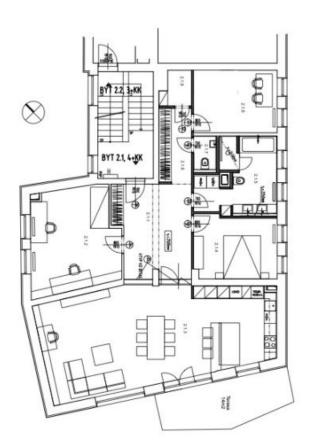

| )ST      | PLOCHA                                                                                                                                                                               |                                        | POVRCHY                                | POZNÁMKA                                                                                                                                                                                                                                                                                                                                                                                                                                        |
|----------|--------------------------------------------------------------------------------------------------------------------------------------------------------------------------------------|----------------------------------------|----------------------------------------|-------------------------------------------------------------------------------------------------------------------------------------------------------------------------------------------------------------------------------------------------------------------------------------------------------------------------------------------------------------------------------------------------------------------------------------------------|
| ALA      | 16,93m2                                                                                                                                                                              | DREVENE PARKETY                        | OMÍTKA VÁP.STUK                        |                                                                                                                                                                                                                                                                                                                                                                                                                                                 |
| KOJ      | 20,41 m2                                                                                                                                                                             |                                        | OMÍTKA VÁP STUK                        |                                                                                                                                                                                                                                                                                                                                                                                                                                                 |
| NOSTOR + | 52,24 m2                                                                                                                                                                             | DREVENÉ PARKETY                        | OMÍTKA VÁP STUK                        |                                                                                                                                                                                                                                                                                                                                                                                                                                                 |
| običú    | 12,20 m2                                                                                                                                                                             | DŘEVÉNÉ PARKETY                        | OMÍTKA VÁP.ŠTUK.                       |                                                                                                                                                                                                                                                                                                                                                                                                                                                 |
|          | 12,58 m2                                                                                                                                                                             | KERAMICKÁ DLAŽBA                       | KERAMICKÝ OBKL                         |                                                                                                                                                                                                                                                                                                                                                                                                                                                 |
| SATNA    | 6,63 m2                                                                                                                                                                              | DŘEVÉNÉ PARKETY                        | OMÍTKA VÁP.STUK                        |                                                                                                                                                                                                                                                                                                                                                                                                                                                 |
|          | 2,04 m2                                                                                                                                                                              | KERAMICKÁ DLAŽBA                       | KERAMICKÝ OBKL                         |                                                                                                                                                                                                                                                                                                                                                                                                                                                 |
|          | 12,24 m2                                                                                                                                                                             | DREVÊNÉ PARKETY                        | OMÍTKA VÁP.STUK                        |                                                                                                                                                                                                                                                                                                                                                                                                                                                 |
|          | 2,39 m2                                                                                                                                                                              |                                        | OMÍTKA VÁP.ŠTUK                        |                                                                                                                                                                                                                                                                                                                                                                                                                                                 |
|          | 137,66 m2                                                                                                                                                                            |                                        |                                        |                                                                                                                                                                                                                                                                                                                                                                                                                                                 |
|          | MISTNOST<br>vstupni hala<br>detsiky poikoj<br>obytny prostor +<br>(kuchyk, jidelma)<br>ložnice rodićú<br>koupelna<br>chodba / Šatna<br>wc<br>chodba / Šatna<br>wc<br>komora<br>em m2 | 1 III IIII IIIIIIIIIIIIIIIIIIIIIIIIIII | 1 III IIII IIIIIIIIIIIIIIIIIIIIIIIIIII | PLOCIA PODLAHA   16.5.mr2 DREVENE PARKETY   20.4. mr2 DREVENE PARKETY   UNAV 52.24 mr2 DREVENE PARKETY   12.20 mr2 DREVENE PARKETY   12.20 mr2 DREVENE PARKETY   12.20 mr2 DREVENE PARKETY   12.20 mr2 DREVENE PARKETY   2.04 mr2 DREVENE PARKETY   12.24 mr2 DREVENE PARKETY   12.24 mr2 DREVENE PARKETY   2.30 mr2 DREVENE PARKETY   12.24 mr2 DREVENE PARKETY   12.30 mr2 DREVENE PARKETY   137.06 mr2 DREVENE PARKETY   14.000mr2 14.000mr2 |