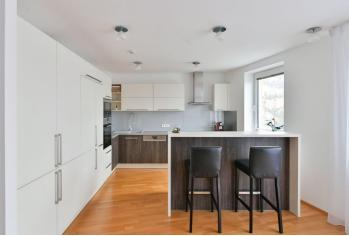

The bright interior features a south-facing living room with a fully fitted open plan kitchen, dining area, and access to the **terrace**, a master bedroom, a second bedroom, a study/bedroom with full sound insulation, a bathroom (bathtub, walk-in shower, toilet), a storage room, a guest toilet, and a large entrance hall with built-in wardrobes.

**Air-conditioning** in the living room, custom made furniture, **hardwood floors**, central heating, tiles, underfloor heating in the bathroom, terrace awning operated by a remote control, washer, dryer, Siemens kitchen appliances, dishwasher, induction cooktop, microwave oven, TV, **cellar**. A **garage parking space** and a **parking space** in front of the garage are included. The apartment can be unfurnished.