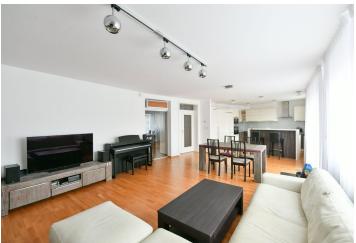

The bright interior features a south-facing living room with a fully fitted open plan kitchen, dining area, and access to the **terrace**, a master bedroom, a second bedroom, a study/bedroom with full sound insulation, a bathroom (bathtub, walk-in shower, toilet), a storage room, a guest toilet, and a large entrance hall with built-in wardrobes.

**Air-conditioning** in the living room, custom made furniture, **hardwood floors**, central heating, tiles, underfloor heating in the bathroom, terrace awning operated by a remote control, washer, dryer, Siemens kitchen appliances, dishwasher, induction cooktop, microwave oven, TV, **cellar**. A **garage parking space** and a **parking space** in front of the garage are included. The apartment can be unfurnished.