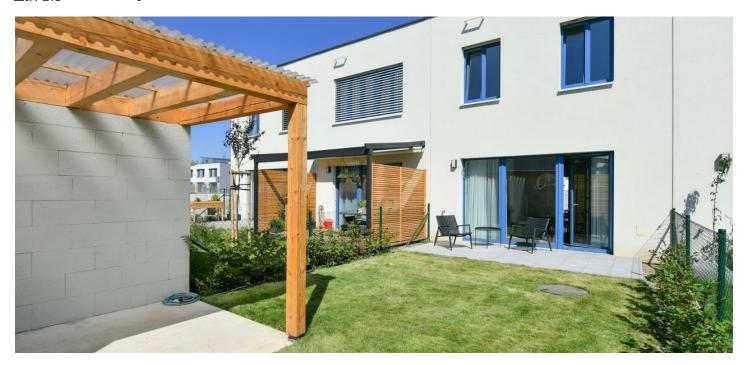

Brand new house in the Evergreen Ďáblice project. This is a newly built unfurnished 3-bedroom townhouse with a garden, in a quiet "garden" neighborhood north-west of Ďáblice. The residential location offers ample greenery and amenities and services within easy reach, including the Ďáblický háj forest park with many sports and relaxation opportunities incl. hiking and bike paths, plus the nearby Čimický háj, Přátelství Park, and the riding stables in Dolní Chabry. There is a bus stop moments away, with regular connections to Ládví metro station (under 10 minutes), and it takes 7 minutes to drive to the Letňany shopping mall, and 15 minutes to Holešovice.

The ground floor features a living room with a fully fitted open plan kitchen and access to the **terrace / garden**, an office or a guest room, a toilet, a storage room, and an entrance hall. The upper floor offers 3 bedrooms, a bathroom with a bathtub and a toilet, and a storage room.