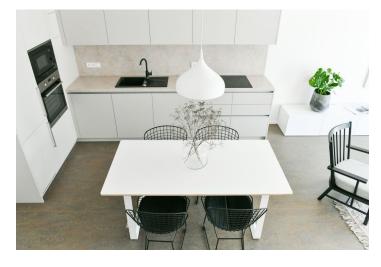

The ground floor features a living room with a fully fitted open plan kitchen and access to the **terrace / garden**, an office or a guest room, a toilet, a storage room, and an entrance hall. The upper floor offers 3 bedrooms, a bathroom with a bathtub and a toilet, and a storage room.