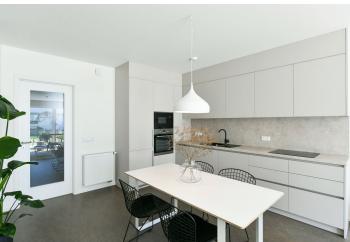

The ground floor features a living room with a fully fitted open plan kitchen and access to the **terrace / garden**, an office or a guest room, a toilet, a storage room, and an entrance hall. The upper floor offers 3 bedrooms, a bathroom with a bathtub and a toilet, and a storage room.