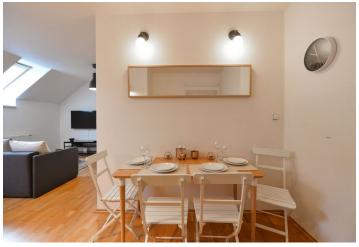

The unit consists of a living room with a fully equipped kitchen with a partially separate sleeping area, a bathroom (with a bathtub, toilet, and bidet), and an entrance hall.

The interior is cozy with **wooden floors**; modern elements include largeformat wall and floor tiles. Plenty of daylight is ensured by **Velux skylights**, heating is provided by a gas boiler. The studio is offered with **all the equipment** shown in the photos. The building is well-maintained, and **a modern elevator** stops at each floor.