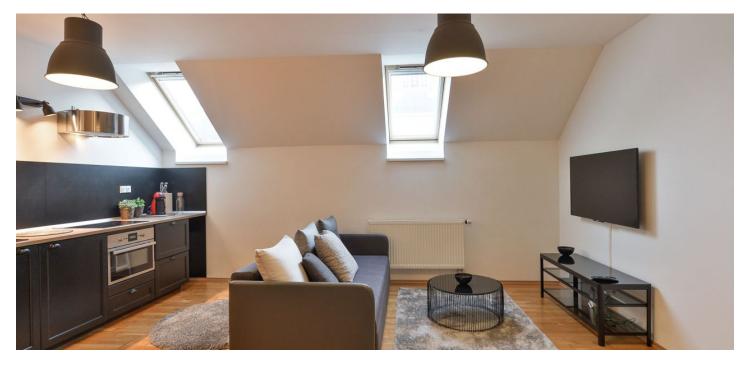

The unit consists of a living room with a fully equipped kitchen with a partially separate sleeping area, a bathroom (with a bathtub, toilet, and bidet), and an entrance hall.

The interior is cozy with **wooden floors**; modern elements include largeformat wall and floor tiles. Plenty of daylight is ensured by **Velux skylights**, heating is provided by a gas boiler. The studio is offered with **all the equipment** shown in the photos. The building is well-maintained, and **a modern elevator** stops at each floor.

**The sought-after location** stands out for its a wide range of civic amenities. The Nový Smíchov shopping and entertainment center, **a sports field**, many restaurants, and clubs are located nearby, and popular tourist destinations and sights are within walking distance—**the National Theater, Dancing House, or Žofín Island**. Excellent accessibility is provided by a nearby tram stop and metro station. The landscaped green areas in the **Kinských** and **Petřín gardens** or nearby **islands** make the area even more pleasant.