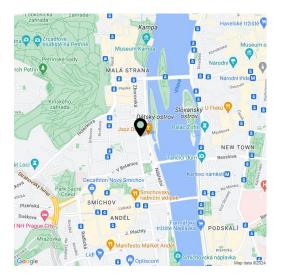

\* Area of the unit according to the Civil Code. The area consists of the sum total area of the entire unit bounded by perimeter walls.

This fully furnished studio apartment, ideal for short-term rentals, is located on the 4th floor of an apartment building with an elevator in a prestigious place in Prague 5, near the picturesque Arbes Square with a park and the Janáček Embankment lined with mature trees, close to the Kinsky Garden, the Smíchov Anděl pedestrian zone, and the city center.

**The sought-after location** stands out for its a wide range of civic amenities. The Nový Smíchov shopping and entertainment center, **a sports field**, many restaurants, and clubs are located nearby, and popular tourist destinations and sights are within walking distance—**the National Theater, Dancing House, or Žofín Island**. Excellent accessibility is provided by a nearby tram stop and metro station. The landscaped green areas in the **Kinských** and **Petřín gardens** or nearby **islands** make the area even more pleasant.