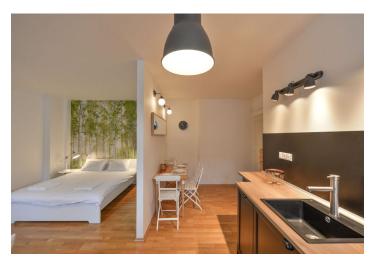

The unit consists of a living room with a fully equipped kitchen with a partially separate sleeping area, a bathroom (with a bathtub, toilet, and bidet), and an entrance hall.

The interior is cozy with **wooden floors**; modern elements include largeformat wall and floor tiles. Plenty of daylight is ensured by **Velux skylights**, heating is provided by a gas boiler. The studio is offered with **all the equipment** shown in the photos. The building is well-maintained, and **a modern elevator** stops at each floor.