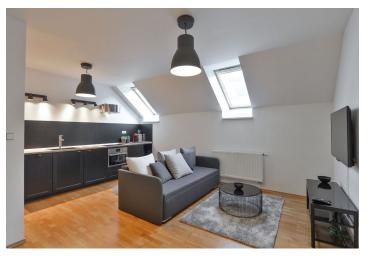

The unit consists of a living room with a fully equipped kitchen with a partially separate sleeping area, a bathroom (with a bathtub, toilet, and bidet), and an entrance hall.

The interior is cozy with **wooden floors**; modern elements include largeformat wall and floor tiles. Plenty of daylight is ensured by **Velux skylights**, heating is provided by a gas boiler. The studio is offered with **all the equipment** shown in the photos. The building is well-maintained, and **a modern elevator** stops at each floor.

**The sought-after location** stands out for its a wide range of civic amenities. The Nový Smíchov shopping and entertainment center, **a sports field**, many restaurants, and clubs are located nearby, and popular tourist destinations and sights are within walking distance—**the National Theater, Dancing House, or Žofín Island**. Excellent accessibility is provided by a nearby tram stop and metro station. The landscaped green areas in the **Kinských** and **Petřín gardens** or nearby **islands** make the area even more pleasant.