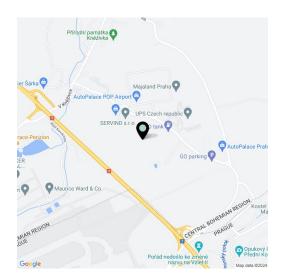

#### Location:

The site is located in close proximity to Václav Havel Airport with direct access to the D7 motorway and close to the Prague ring road. Excellent accessibility by public transport, newly built bus stop, 20 minutes by bus from Nádraží Veleslavín. Possibility to use the cycle path. Nearby there is a shopping centre with restaurants.