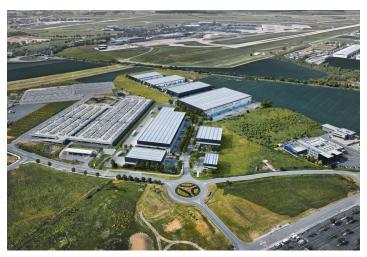

**11,740 sq.m.** of warehouse space for lease in a modern park located in the village of Tuchoměřice, in the immediate vicinity of the Václav Havel Airport. The complex consists of a set of 8 buildings with a total leasable area of more than 40 000 sq.m. The buildings can be used as production facilities, warehouse facilities, company headquarters, research facilities, training centres and offices.

#### Location:

The site is located in close proximity to Václav Havel Airport with direct access to the D7 motorway and close to the Prague ring road. Excellent accessibility by public transport, newly built bus stop, 20 minutes by bus from Nádraží Veleslavín. Possibility to use the cycle path. Nearby there is a shopping centre with restaurants.