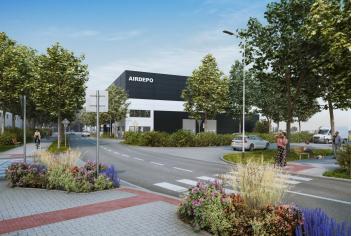

### Warehouse space

11 740 m², Praha-západ, Tuchoměřice, Ke Kopanině

**11,740 sq.m.** of warehouse space for lease in a modern park located in the village of Tuchoměřice, in the immediate vicinity of the Václav Havel Airport. The complex consists of a set of 8 buildings with a total leasable area of more than 40 000 sq.m. The buildings can be used as production facilities, warehouse facilities, company headquarters, research facilities, training centres and offices.