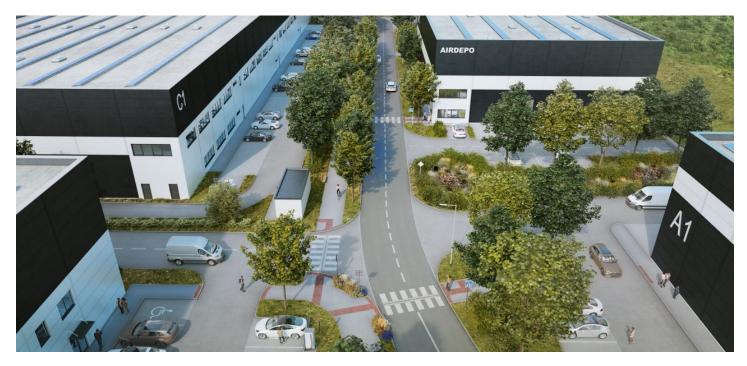

**11,740 sq.m.** of warehouse space for lease in a modern park located in the village of Tuchoměřice, in the immediate vicinity of the Václav Havel Airport. The complex consists of a set of 8 buildings with a total leasable area of more than 40 000 sq.m. The buildings can be used as production facilities, warehouse facilities, company headquarters, research facilities, training centres and offices.

#### Facilities and services:

- Specification of premises according to client's requirements, variable units from 490 sq.m.

- Property management
- Low energy modern "A class" buildings with BREEAM certification
- 24/7 building security
- Car charging stations
- Roof preparation for solar panels
- Green rest areas and bike racks
- Fenced area

#### Storage/industrial areas:

- Cross-docking option
- Floor loading capacity 5 t/sq.m.
- Clear height up to 12,5 m
- Column module 12 m x 24 m
- Spinkler system option
- LED lighting
- Infrared heaters or attic sahars