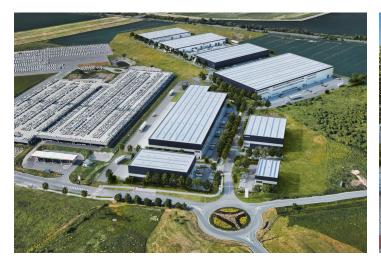

**11,740 sq.m.** of warehouse space for lease in a modern park located in the village of Tuchoměřice, in the immediate vicinity of the Václav Havel Airport. The complex consists of a set of 8 buildings with a total leasable area of more than 40 000 sq.m. The buildings can be used as production facilities, warehouse facilities, company headquarters, research facilities, training centres and offices.

#### Location:

The site is located in close proximity to Václav Havel Airport with direct access to the D7 motorway and close to the Prague ring road. Excellent accessibility by public transport, newly built bus stop, 20 minutes by bus from Nádraží Veleslavín. Possibility to use the cycle path. Nearby there is a shopping centre with restaurants.