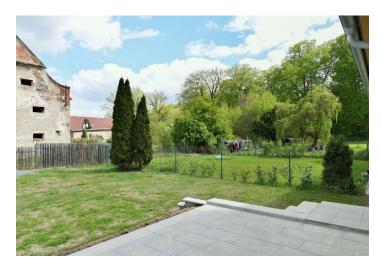

\* Size of the unit according to the Housing Act.
The area consists of the sum total of the internal area of every room.

This newly refurbished unfurnished apartment for rent with a garden is on the ground floor in a fully renovated farmhouse in the village of Zlenice, Lštění, in the beautiful hilly landscape of the Posázaví area, about a 40 min. drive to the center of Prague. A quiet natural location surrounded by woods, moments from the Sázava River, and a few minutes' walk from the Zlenice train station. Within easy reach of good amenities in Čerčany and Pyšely, around 10 km from Benešov, with great accessibility from the D1 highway. Nearby are the romantic Hláska castle ruins near Senohraby; other historical monuments are within a short driving distance (such as Český Šternberk, Jemniště, Konopiště, Vrchotovy Janovice, or the lookout tower on legendary Blaník Hill). There are several nature reserves in the area. Thanks to the close proximity of the Sázava River, it is a popular destination for canoeists and fishermen. Within walking distance, there is also a natural swimming pool with a perfect 1930s atmosphere. You can also use the nearby renowned golf resort.

The interior features a living room with a fully fitted open plan kitchen and access to the **terrace/garden**, 2 bedrooms, a bathroom (walk-in shower, toilet), a utility room, a guest toilet, and an entrance hall.