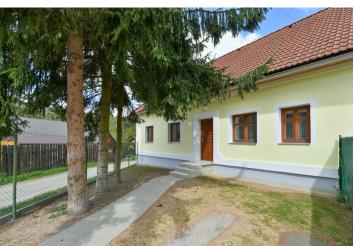

\* Size of the unit according to the Housing Act.
The area consists of the sum total of the internal area of every room.

This newly refurbished unfurnished apartment for rent with a garden is on the ground floor in a fully renovated farmhouse in the village of Zlenice, Lštění, in the beautiful hilly landscape of the Posázaví area, about a 40 min. drive to the center of Prague. A quiet natural location surrounded by woods, moments from the Sázava River, and a few minutes' walk from the Zlenice train station. Within easy reach of good amenities in Čerčany and Pyšely, around 10 km from Benešov, with great accessibility from the D1 highway. Nearby are the romantic Hláska castle ruins near Senohraby; other historical monuments are within a short driving distance (such as Český Šternberk, Jemniště, Konopiště, Vrchotovy Janovice, or the lookout tower on legendary Blaník Hill). There are several nature reserves in the area. Thanks to the close proximity of the Sázava River, it is a popular destination for canoeists and fishermen. Within walking distance, there is also a natural swimming pool with a perfect 1930s atmosphere. You can also use the nearby renowned golf resort.

The interior features a living room with a fully fitted open plan kitchen and access to the **terrace/garden**, 2 bedrooms, a bathroom (walk-in shower, toilet), a utility room, a guest toilet, and an entrance hall.

Tiles throughout, gas boiler, underfloor heating, washing machine, dryer, dishwasher, induction cooktop. 1-2 **parking** spaces on the plot are included.