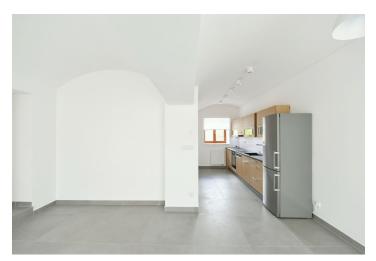

The interior features a living room with a fully fitted open plan kitchen and access to the **terrace/garden**, 2 bedrooms, a bathroom (walk-in shower, toilet), a utility room, a guest toilet, and an entrance hall.