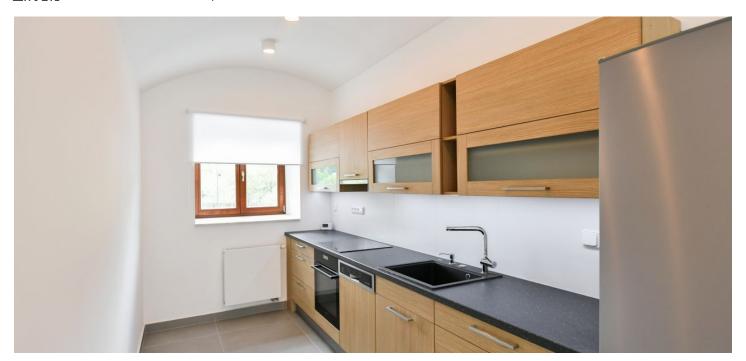

The interior features a living room with a fully fitted open plan kitchen and access to the **terrace/garden**, 2 bedrooms, a bathroom (walk-in shower, toilet), a utility room, a guest toilet, and an entrance hall.

Tiles throughout, gas boiler, underfloor heating, washing machine, dryer, dishwasher, induction cooktop. 1-2 **parking** spaces on the plot are included.