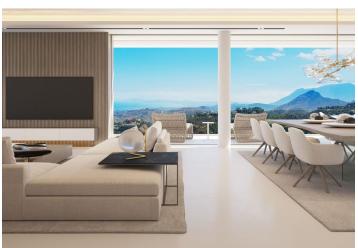

The interior offers 3 bedrooms with en-suite bathrooms and several terraces in addition to a spacious airy kitchen, living room, and dining room.

The villa was completed in 2023. In addition to the stunning views, it boasts a high standard of workmanship and sustainable design with unique elements and furnishings. Everything in the house is designed and furnished to perfectly maximize the views, which extend across the sea and Gibraltar to Africa. The property sits on a plot of over 3,000 m<sup>2</sup>, the designer gardens are seamlessly connected to the stunning native Mediterranean flora.