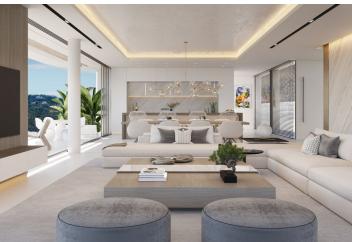

The interior offers 3 bedrooms with en-suite bathrooms and several terraces in addition to a spacious airy kitchen, living room, and dining room.

The villa was completed in 2023. In addition to the stunning views, it boasts a high standard of workmanship and sustainable design with unique elements and furnishings. Everything in the house is designed and furnished to perfectly maximize the views, which extend across the sea and Gibraltar to Africa. The property sits on a plot of over 3,000 m<sup>2</sup>, the designer gardens are seamlessly connected to the stunning native Mediterranean flora.