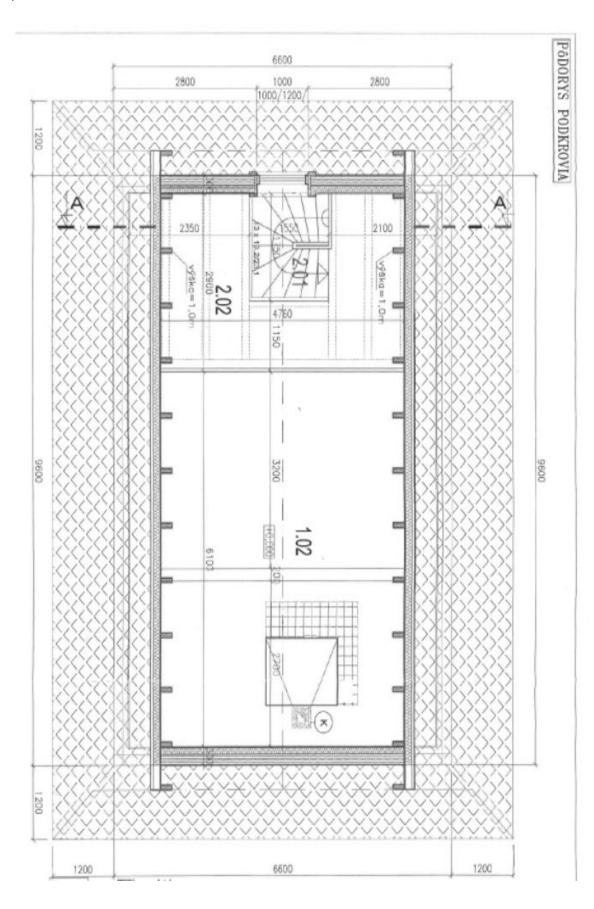

The estate consists of a family house and a stylish wooden chalet. The large country-style house has a ground floor with an entrance hall, a large fully equipped kitchen with a pantry, a living room with a ceramic stove, and a large lounge with a fireplace and amazing views. On the opposite side of the kitchen are two toilets, a cloakroom, and a utility room. From the living room, a beautiful wooden staircase leads to the 1st floor, which consists of 5 spacious bedrooms with en-suite bathrooms (shower, sink, and toilet). Next to the house is an outdoor toolshed. The estate has its own driveway with parking below the house.

Pizzeria Bowling Tavema
Lubomir Hornik
-tesárske práce
- Penzion a restauracia NOVA
Skolská Jedáleň Pri ZS

Penzion Tri koruny a

Coop Jednota Štúrova

Aut.

Roman

MDD: Anton 
Mačutek, zubny lakár

with Poland.

The usable area of house 241 m² (built-up area 184 m²), chalet 58 m² (built-up area 127 m²), outbuilding 42 m², garden gazebo 14 m², land total 4,801 m². Without further remodeling, the homestead offers up to 14 beds.