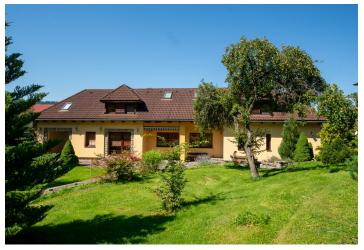

The estate consists of a family house and a stylish wooden chalet. The large country-style house has a ground floor with an entrance hall, a large fully equipped kitchen with a pantry, a living room with a ceramic stove, and a large lounge with a fireplace and amazing views. On the opposite side of the kitchen are two toilets, a cloakroom, and a utility room. From the living room, a beautiful wooden staircase leads to the 1st floor, which consists of 5 spacious bedrooms with en-suite bathrooms (shower, sink, and toilet). Next to the house is an outdoor toolshed. The estate has its own driveway with parking below the house.