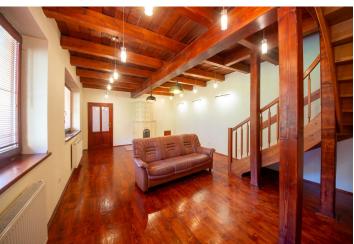

The estate consists of a family house and a stylish wooden chalet. The large country-style house has a ground floor with an entrance hall, a large fully equipped kitchen with a pantry, a living room with a ceramic stove, and a large lounge with a fireplace and amazing views. On the opposite side of the kitchen are two toilets, a cloakroom, and a utility room. From the living room, a beautiful wooden staircase leads to the 1st floor, which consists of 5 spacious bedrooms with en-suite bathrooms (shower, sink, and toilet). Next to the house is an outdoor toolshed. The estate has its own driveway with parking below the house.

The main building is a new construction using high-quality materials. The windows, doors, and floors are made of **high-quality wood**. Heat is provided by a **Viesmann** gas boiler and a **fireplace** with a vent to the upper floor, the lower floor outside the rooms has **underfloor heating**. The hot water is circulated. The whole house has a **LAN network**. The log cabin has a Canadian spline 24 KW fireplace. The entire homestead is surrounded by a **large fenced property** with trees, an **outbuilding**, and a small **playground**.