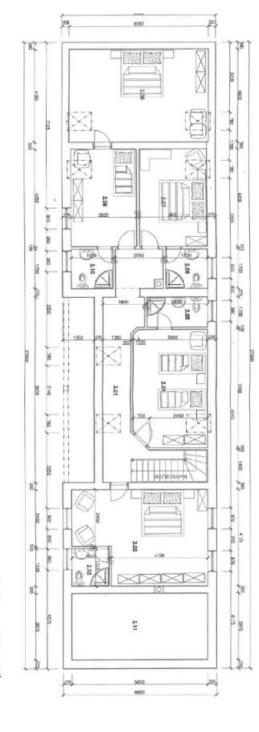

The estate consists of a family house and a stylish wooden chalet. The large country-style house has a ground floor with an entrance hall, a large fully equipped kitchen with a pantry, a living room with a ceramic stove, and a large lounge with a fireplace and amazing views. On the opposite side of the kitchen are two toilets, a cloakroom, and a utility room. From the living room, a beautiful wooden staircase leads to the 1st floor, which consists of 5 spacious bedrooms with en-suite bathrooms (shower, sink, and toilet). Next to the house is an outdoor toolshed. The estate has its own driveway with parking below the house.

Pizzeria Bowling Tavema
Lubomir Hornik
-tesárske práce
- Penzion a restauracia NOVA
Skolská Jedáleň Pri ZS

Penzion Tri koruny a

Coop Jednota Štúrova

Aut.

Roman

MDD: Anton 
Mačutek, zubny lakár

with Poland.

The usable area of house 241 m² (built-up area 184 m²), chalet 58 m² (built-up area 127 m²), outbuilding 42 m², garden gazebo 14 m², land total 4,801 m². Without further remodeling, the homestead offers up to 14 beds.