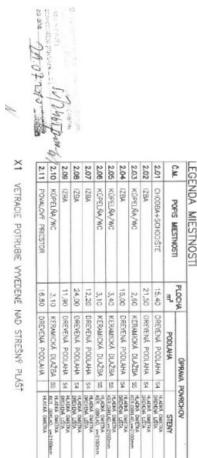

The estate consists of a family house and a stylish wooden chalet. The large country-style house has a ground floor with an entrance hall, a large fully equipped kitchen with a pantry, a living room with a ceramic stove, and a large lounge with a fireplace and amazing views. On the opposite side of the kitchen are two toilets, a cloakroom, and a utility room. From the living room, a beautiful wooden staircase leads to the 1st floor, which consists of 5 spacious bedrooms with en-suite bathrooms (shower, sink, and toilet). Next to the house is an outdoor toolshed. The estate has its own driveway with parking below the house.

Pizzeria Bowling Tavema
Lubomir Hornik
-tesárske práce
- Penzion a restauracia NOVA
Skolská Jedáleň Pri ZS

Penzion Tri koruny a

Coop Jednota Štúrova

Aut.

Roman

MDD: Anton 
Mačutek, zubny lakár

with Poland.

The usable area of house 241 m² (built-up area 184 m²), chalet 58 m² (built-up area 127 m²), outbuilding 42 m², garden gazebo 14 m², land total 4,801 m². Without further remodeling, the homestead offers up to 14 beds.