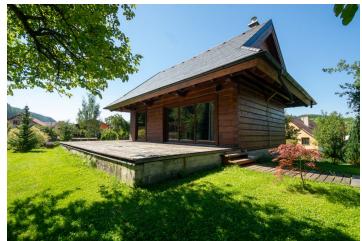

The wooden chalet is designed in a **traditional alpine style** and is used as a retreat with a **chalet with a wellness area** (booking.com rating of 9.8). The chalet consists of a large living room with access to the **terrace** through large sliding doors and to the **sauna** overlooking the forest. Right by the entrance, there is a staircase to the first floor with a gallery, where there is space for two large beds. There is a spacious **wooden terrace** with a whirlpool **Jacuzzi**. The entire log cabin is heated by a single fireplace.