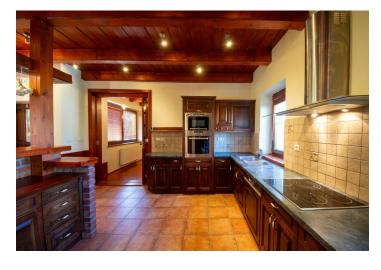

The estate consists of a family house and a stylish wooden chalet. The large country-style house has a ground floor with an entrance hall, a large fully equipped kitchen with a pantry, a living room with a ceramic stove, and a large lounge with a fireplace and amazing views. On the opposite side of the kitchen are two toilets, a cloakroom, and a utility room. From the living room, a beautiful wooden staircase leads to the 1st floor, which consists of 5 spacious bedrooms with en-suite bathrooms (shower, sink, and toilet). Next to the house is an outdoor toolshed. The estate has its own driveway with parking below the house.