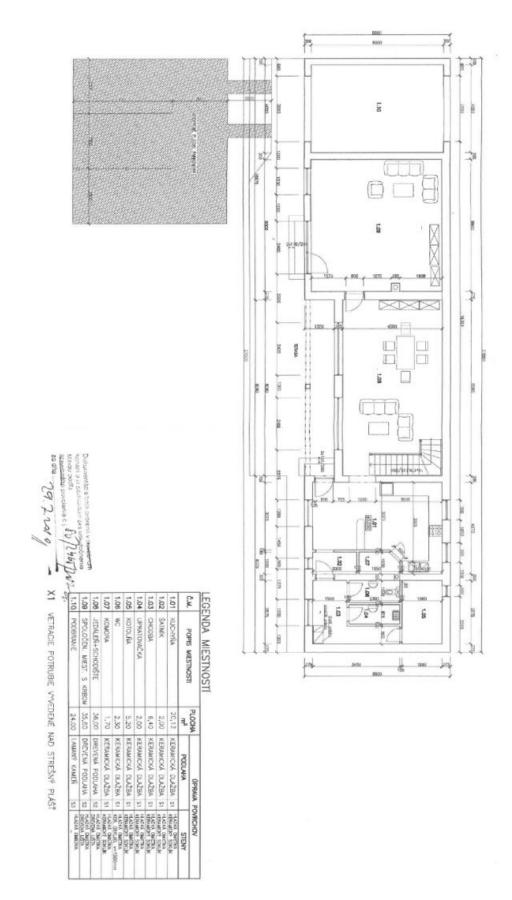

The estate consists of a family house and a stylish wooden chalet. The large country-style house has a ground floor with an entrance hall, a large fully equipped kitchen with a pantry, a living room with a ceramic stove, and a large lounge with a fireplace and amazing views. On the opposite side of the kitchen are two toilets, a cloakroom, and a utility room. From the living room, a beautiful wooden staircase leads to the 1st floor, which consists of 5 spacious bedrooms with en-suite bathrooms (shower, sink, and toilet). Next to the house is an outdoor toolshed. The estate has its own driveway with parking below the house.

Pizzeria Bowling Tavema
Lubomir Hornik
-tesárske práce
- Penzion a restauracia NOVA
Skolská Jedáleň Pri ZS

Penzion Tri koruny a

Coop Jednota Štúrova

Aut.

Roman

MDD: Anton 
Mačutek, zubny lakár

with Poland.

The usable area of house 241 m² (built-up area 184 m²), chalet 58 m² (built-up area 127 m²), outbuilding 42 m², garden gazebo 14 m², land total 4,801 m². Without further remodeling, the homestead offers up to 14 beds.