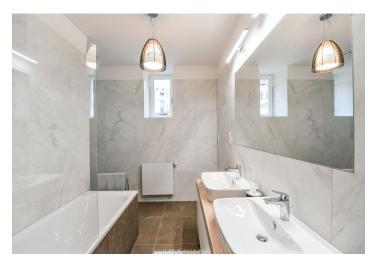

The interior features a living room with a fully fitted open plan kitchen and dining area, 2 bedrooms, 2 bathrooms, an entrance hall, and a **balcony** accessible from one of the bedrooms.

**High-standard equipment**, lacquered double-layer **hardwood floors**, large-format tiles and **Graniti Fiandre** tiles, **Hansgrohe** sanitary ware, **Vitra** bathroom fittings, security entry door, central heating, washer, dryer, dishwasher, video entry phone.