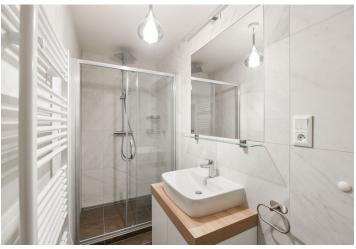

The interior features a living room with a fully fitted open plan kitchen and dining area, 2 bedrooms, 2 bathrooms, an entrance hall, and a **balcony** accessible from one of the bedrooms.

**High-standard equipment**, lacquered double-layer **hardwood floors**, large-format tiles and **Graniti Fiandre** tiles, **Hansgrohe** sanitary ware, **Vitra** bathroom fittings, security entry door, central heating, washer, dryer, dishwasher, video entry phone.