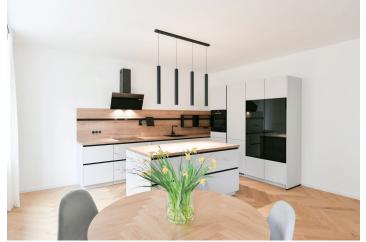

\* Area of the unit according to the Civil Code. The area consists of the sum total area of the entire unit bounded by perimeter walls.

This newly refurbished and fully furnished high standard 2-bathroom apartment with a balcony is on the 1st floor in a recently completed residence created through the full reconstruction of a Functionalist building with tasteful common areas with original steel windows and a glass elevator. Set in an attractive location on the border of New Town and the elegant Vinohrady district, within easy reach of a full range of services and well-maintained parks. The area is distinguished by a large number of quality restaurants, cafes, and rich cultural facilities, and you can comfortably walk to the Grébovka, Riegrovy, and Čelakovského Sady parks. The Náměstí Míru and I.P. Pavlova metro stations and multiple tram stops are a short walk from the building.

The interior features a living room with a fully fitted open plan kitchen and dining area, 2 bedrooms, 2 bathrooms, an entrance hall, and a **balcony** accessible from one of the bedrooms.

**High-standard equipment**, lacquered double-layer **hardwood floors**, large-format tiles and **Graniti Fiandre** tiles, **Hansgrohe** sanitary ware, **Vitra** bathroom fittings, security entry door, central heating, washer, dryer, dishwasher, video entry phone.