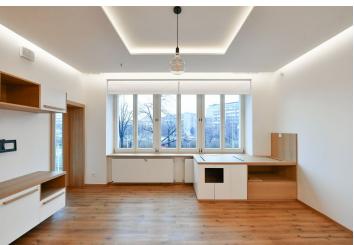

\* Size of the unit according to the Housing Act.
The area consists of the sum total of the internal area of every room.

This completely refurbished unfurnished apartment with an enclosed balcony, a terrace, and parking is situated on the 1st floor of a well-maintained Functionalist building with a nicely landscaped quiet courtyard with a playground and no elevator. Located in the Prague 6 prestigious embassy quarter with full amenities and services in close vicinity, and with very quick access to the city center, the airport, and international schools. Conveniently located a few minute's walk from the Dejvická metro station, and within walking distance of Stromovka Park and the Prague Castle. Nearby is also the Czech Technical University campus and the Czech National Library of Technology.

The interior features a living room with a fully fitted open plan kitchen and **enclosed balcony**, two bedrooms with built-in wardrobes, a study/bedroom with a built-in wardrobe and underfloor heating, a bathroom (bathtub, walk-in shower), a separate toilet, and an entrance hall with built-in wardrobes. The **terrace** (facing the courtyard) is accessible from the study and bathroom.