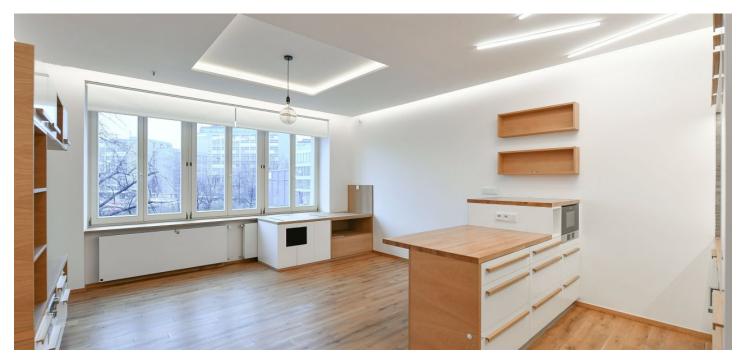

\* Size of the unit according to the Housing Act.
The area consists of the sum total of the internal area of every room.

This completely refurbished unfurnished apartment with an enclosed balcony, a terrace, and parking is situated on the 1st floor of a well-maintained Functionalist building with a nicely landscaped quiet courtyard with a playground and no elevator. Located in the Prague 6 prestigious embassy quarter with full amenities and services in close vicinity, and with very quick access to the city center, the airport, and international schools. Conveniently located a few minute's walk from the Dejvická metro station, and within walking distance of Stromovka Park and the Prague Castle. Nearby is also the Czech Technical University campus and the Czech National Library of Technology.

The interior features a living room with a fully fitted open plan kitchen and **enclosed balcony**, two bedrooms with built-in wardrobes, a study/bedroom with a built-in wardrobe and underfloor heating, a bathroom (bathtub, walk-in shower), a separate toilet, and an entrance hall with built-in wardrobes. The **terrace** (facing the courtyard) is accessible from the study and bathroom.

**Air-conditioning**, heat recovery ventilation, smart home system, hardwood floors, heated tiles, ample built-in storage, interior roller blinds, foils in windows, gas boiler, washing machine, dishwasher, induction cooktop, steam oven, microwave oven, alarm, **2 cellars**. An on-site **garage parking** space is available at CZK 3,500 per month.