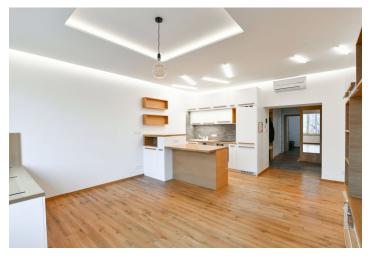

The interior features a living room with a fully fitted open plan kitchen and **enclosed balcony**, two bedrooms with built-in wardrobes, a study/bedroom with a built-in wardrobe and underfloor heating, a bathroom (bathtub, walk-in shower), a separate toilet, and an entrance hall with built-in wardrobes. The **terrace** (facing the courtyard) is accessible from the study and bathroom.

**Air-conditioning**, heat recovery ventilation, smart home system, hardwood floors, heated tiles, ample built-in storage, interior roller blinds, foils in windows, gas boiler, washing machine, dishwasher, induction cooktop, steam oven, microwave oven, alarm, **2 cellars**. An on-site **garage parking** space is available at CZK 3,500 per month.