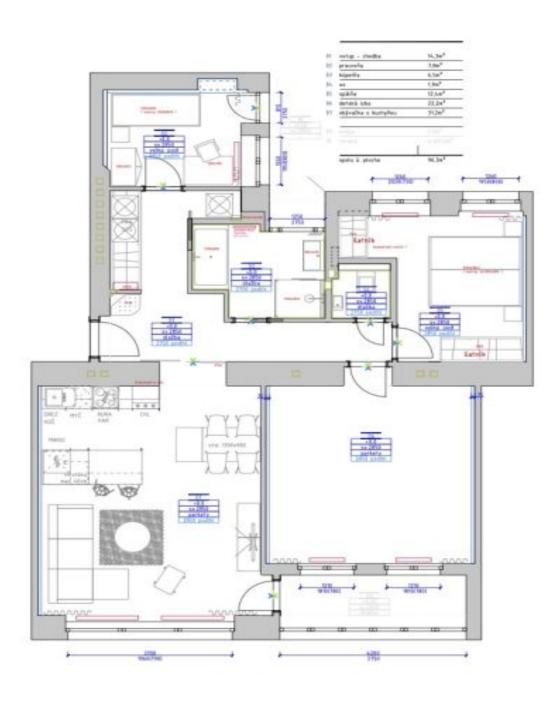

## **Apartment Three-bedroom (4+kk)**

Rented

96 m², Prague 6, Bubeneč, Rooseveltova

| Total area       | 117 m²                                                                                                |
|------------------|-------------------------------------------------------------------------------------------------------|
| Floor area*      | 96 m²                                                                                                 |
| Terrace          | 16 m²                                                                                                 |
| Loggia           | 6 m²                                                                                                  |
| Parking          | Garage parking.                                                                                       |
| Garage           | Yes                                                                                                   |
| Cellar           | Yes                                                                                                   |
| Service price    | Monthly deposit for services<br>and water: CZK 3000.<br>Electricity and gas are billed<br>separately. |
| PENB             | G                                                                                                     |
| Reference number | 104070                                                                                                |
| Available from   | 01.04.2026                                                                                            |

\* Size of the unit according to the Housing Act.
The area consists of the sum total of the internal area of every room.

This completely refurbished unfurnished apartment with an enclosed balcony, a terrace, and parking is situated on the 1st floor of a well-maintained Functionalist building with a nicely landscaped quiet courtyard with a playground and no elevator. Located in the Prague 6 prestigious embassy quarter with full amenities and services in close vicinity, and with very quick access to the city center, the airport, and international schools. Conveniently located a few minute's walk from the Dejvická metro station, and within walking distance of Stromovka Park and the Prague Castle. Nearby is also the Czech Technical University campus and the Czech National Library of Technology.

The interior features a living room with a fully fitted open plan kitchen and **enclosed balcony**, two bedrooms with built-in wardrobes, a study/bedroom with a built-in wardrobe and underfloor heating, a bathroom (bathtub, walk-in shower), a separate toilet, and an entrance hall with built-in wardrobes. The **terrace** (facing the courtyard) is accessible from the study and bathroom.

**Air-conditioning**, heat recovery ventilation, smart home system, hardwood floors, heated tiles, ample built-in storage, interior roller blinds, foils in windows, gas boiler, washing machine, dishwasher, induction cooktop, steam oven, microwave oven, alarm, **2 cellars**. An on-site **garage parking** space is available at CZK 3,500 per month.