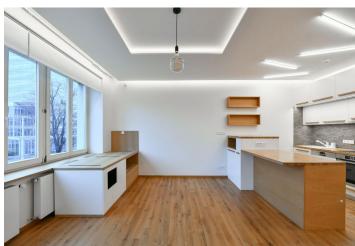

\* Size of the unit according to the Housing Act.
The area consists of the sum total of the internal area of every room.

This completely refurbished unfurnished apartment with an enclosed balcony, a terrace, and parking is situated on the 1st floor of a well-maintained Functionalist building with a nicely landscaped quiet courtyard with a playground and no elevator. Located in the Prague 6 prestigious embassy quarter with full amenities and services in close vicinity, and with very quick access to the city center, the airport, and international schools. Conveniently located a few minute's walk from the Dejvická metro station, and within walking distance of Stromovka Park and the Prague Castle. Nearby is also the Czech Technical University campus and the Czech National Library of Technology.

The interior features a living room with a fully fitted open plan kitchen and **enclosed balcony**, two bedrooms with built-in wardrobes, a study/bedroom with a built-in wardrobe and underfloor heating, a bathroom (bathtub, walk-in shower), a separate toilet, and an entrance hall with built-in wardrobes. The **terrace** (facing the courtyard) is accessible from the study and bathroom.

**Air-conditioning**, heat recovery ventilation, smart home system, hardwood floors, heated tiles, ample built-in storage, interior roller blinds, foils in windows, gas boiler, washing machine, dishwasher, induction cooktop, steam oven, microwave oven, alarm, **2 cellars**. An on-site **garage parking** space is available at CZK 3,500 per month.