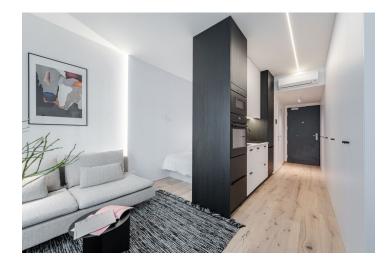

## Rented

This brand new fully furnished air-conditioned studio apartment is on the 5th floor of the ICONIK Residence - a newly built residential building with an elevator, situated near two parks, close to the VItava riverbank. Located in the highly sought-after district of Karlín, Prague 8, with rich amenities, full services, and the Karlín business center in the immediate neighborhood, and with very quick access to the city center, just a few steps from the Křižíkova metro station and tram stop.

The interior features a living room with a fully fitted open plan kitchen and bedroom zone, a bathroom including a walk-in shower and toilet, and an entrance hall with built-in wardrobes. The windows of the apartment face a quiet courtyard.

Air-conditioning, oak floors, tiles, ample custom made built-in storage, central heating, dishwasher, microwave oven.