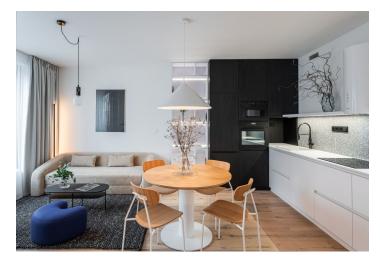

The interior features a living room with a fully fitted open plan kitchen and dining area, a bedroom with built-in wardrobes, a bathroom including a bathtub and toilet, an additional guest toilet, and an entrance hall with built-in wardrobes and storage. The windows of the apartment face a quiet courtyard.

**Air-conditioning**, **oak floors**, tiles, ample custom-made built-in storage, sofabed, central heating, dishwasher, microwave oven, **cellar**. A **garage parking** space is available at CZK 3,000/month (a charger for electric cars can be installed).