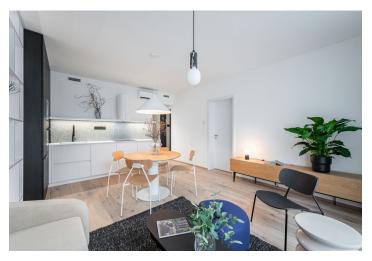

\* Area of the unit according to the Civil Code. The area consists of the sum total area of the entire unit bounded by perimeter walls.

This brand new, fully furnished air-conditioned apartment is on the 5th floor of the ICONIK Residence - a newly built residential building with an elevator, situated near two parks, close to the VItava riverbank. Located in the highly soughtafter district of Karlín, Prague 8, with rich amenities, full services, and the Karlín business center in the immediate neighborhood, and with very quick access to the city center, just a few steps from the Křižíkova metro station and tram stop.

The interior features a living room with a fully fitted open plan kitchen and dining area, a bedroom with built-in wardrobes, a bathroom including a bathtub and toilet, an additional guest toilet, and an entrance hall with built-in wardrobes and storage. The windows of the apartment face a quiet courtyard.

**Air-conditioning**, **oak floors**, tiles, ample custom-made built-in storage, sofabed, central heating, dishwasher, microwave oven, **cellar**. A **garage parking** space is available at CZK 3,000/month (a charger for electric cars can be installed).