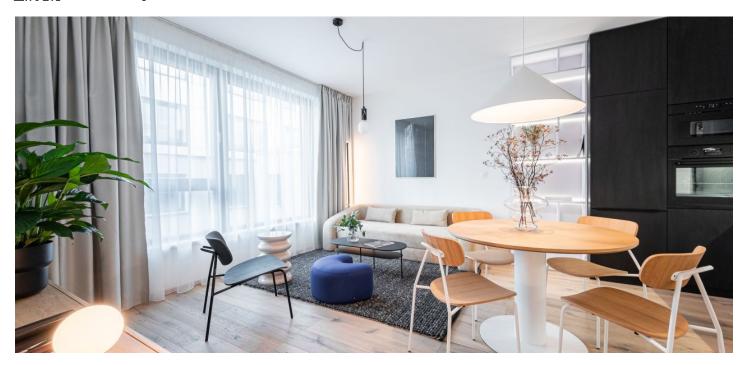

\* Area of the unit according to the Civil Code. The area consists of the sum total area of the entire unit bounded by perimeter walls.

This brand new, fully furnished air-conditioned apartment is on the 5th floor of the ICONIK Residence - a newly built residential building with an elevator, situated near two parks, close to the VItava riverbank. Located in the highly soughtafter district of Karlín, Prague 8, with rich amenities, full services, and the Karlín business center in the immediate neighborhood, and with very quick access to the city center, just a few steps from the Křižíkova metro station and tram stop.

The interior features a living room with a fully fitted open plan kitchen and dining area, a bedroom with built-in wardrobes, a bathroom including a bathtub and toilet, an additional guest toilet, and an entrance hall with built-in wardrobes and storage. The windows of the apartment face a quiet courtyard.

**Air-conditioning**, **oak floors**, tiles, ample custom-made built-in storage, sofabed, central heating, dishwasher, microwave oven, **cellar**. A **garage parking** space is available at CZK 3,000/month (a charger for electric cars can be installed).