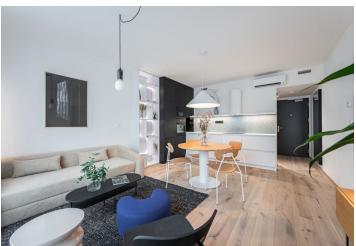

The interior features a living room with a fully fitted open plan kitchen and dining area, a bedroom with built-in wardrobes, a bathroom including a bathtub and toilet, an additional guest toilet, and an entrance hall with built-in wardrobes and storage. The windows of the apartment face a quiet courtyard.

**Air-conditioning**, **oak floors**, tiles, ample custom-made built-in storage, sofabed, central heating, dishwasher, microwave oven, **cellar**. A **garage parking** space is available at CZK 3,000/month (a charger for electric cars can be installed).