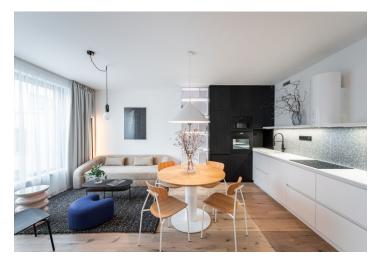

The interior features a living room with a fully fitted open plan kitchen and dining area, a bedroom with built-in wardrobes, a bathroom including a bathtub and toilet, an additional guest toilet, and an entrance hall with built-in wardrobes and storage. The windows of the apartment face a quiet courtyard.

**Air-conditioning**, **oak floors**, tiles, ample custom-made built-in storage, sofabed, central heating, dishwasher, microwave oven, **cellar**. A **garage parking** space is available at CZK 3,000/month (a charger for electric cars can be installed).